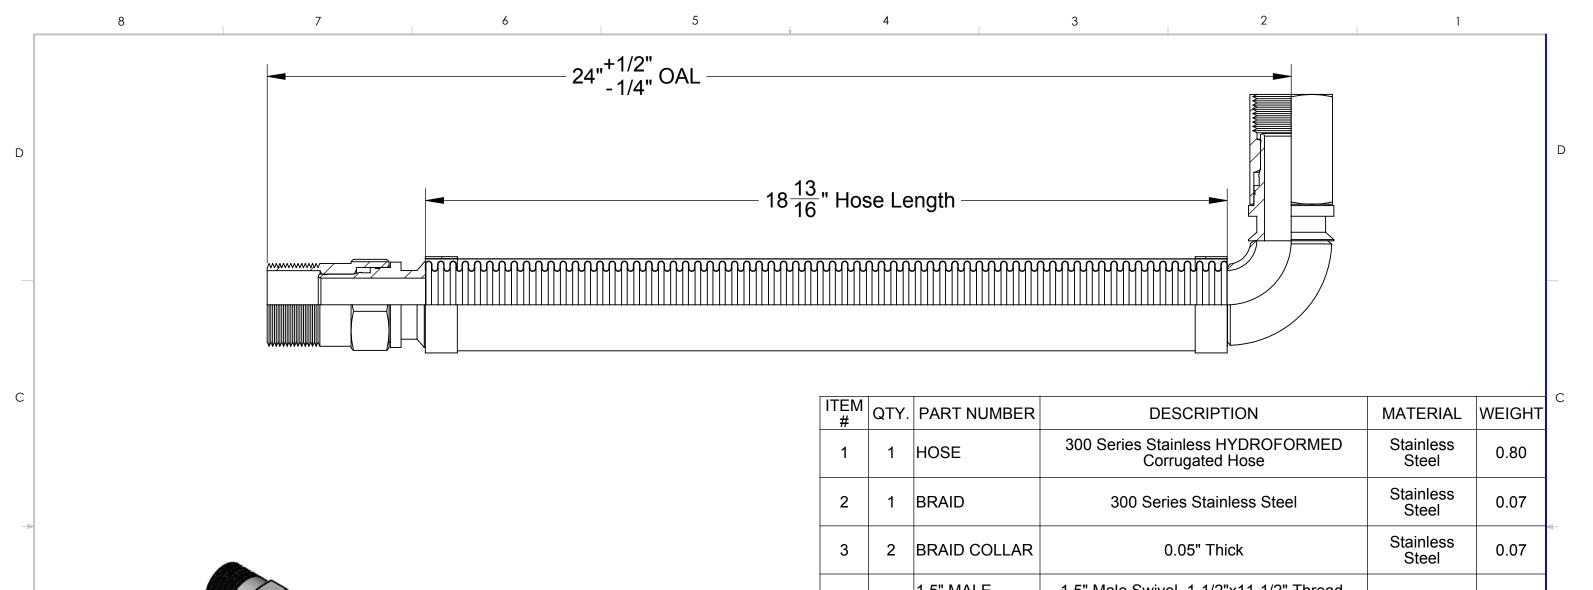

APPROVED

REVISIONS

DATE

DESCRIPTION

| ITEM<br># | QTY. | PART NUMBER                   | DESCRIPTION                                           | MATERIAL           | WEIGHT |
|-----------|------|-------------------------------|-------------------------------------------------------|--------------------|--------|
| 1         | 1    | HOSE                          | 300 Series Stainless HYDROFORMED<br>Corrugated Hose   | Stainless<br>Steel | 0.55   |
| 2         | 1    | BRAID                         | 300 Series Stainless Steel                            | Stainless<br>Steel | 0.05   |
| 3         | 2    | BRAID COLLAR                  | 0.05" Thick                                           | Stainless<br>Steel | 0.07   |
| 4         | 1    | 1.5" MALE<br>SWIVEL           | 1.5" Male Swivel, 1-1/2"x11-1/2" Thread,<br>1.94" Hex | Carbon Steel       | 1.40   |
| 5         | 1    | 1.5" ELBOW                    | 1.5" Short Radius Elbow, Sch. 40                      | Carbon Steel       | 0.52   |
| 6         | 1    | 1.5 in Female<br>Swivel Assem | 1.5" Female Swivel, 1-1/2"x11-1/2" Thread, 1.94" Hex  | Carbon Steel       | 1.44   |

| HOSE MASTER Inc. |                                                                                                                            |                                                    |            |                    |                         | Registered to:<br>ISO 9001 : 2000 |  |  |
|------------------|----------------------------------------------------------------------------------------------------------------------------|----------------------------------------------------|------------|--------------------|-------------------------|-----------------------------------|--|--|
|                  |                                                                                                                            | NAHAD<br>M. 1 1 H 0 2 0<br>Listed Manufacturer     |            |                    |                         |                                   |  |  |
| Projection:      | Customer: Hose Master Inc.                                                                                                 |                                                    |            | Prepared By: kannk |                         |                                   |  |  |
| <b>+</b>         | Reference:                                                                                                                 | - I CALC WEIGHT 4 Ins I                            |            | Date: <b>9/2</b>   | <sub>e:</sub> 9/24/2009 |                                   |  |  |
|                  | Description:                                                                                                               | 1.5" ID x 18" OAL 300 Series Stainless HYDROFORMED |            |                    |                         |                                   |  |  |
|                  | Corrugated Hose covered by 300 Series Stainless Braid. UL<br>Approved 1.5" Male Swivel Connector x 1.5" ID 90 Degree Femal |                                                    |            |                    |                         |                                   |  |  |
|                  |                                                                                                                            |                                                    |            |                    |                         |                                   |  |  |
|                  |                                                                                                                            | Swivel Connector                                   |            |                    |                         |                                   |  |  |
|                  |                                                                                                                            | Drawing #: FSSWE0150                               | Rev.:<br>■ | SHEET<br>1 OF 1    |                         |                                   |  |  |