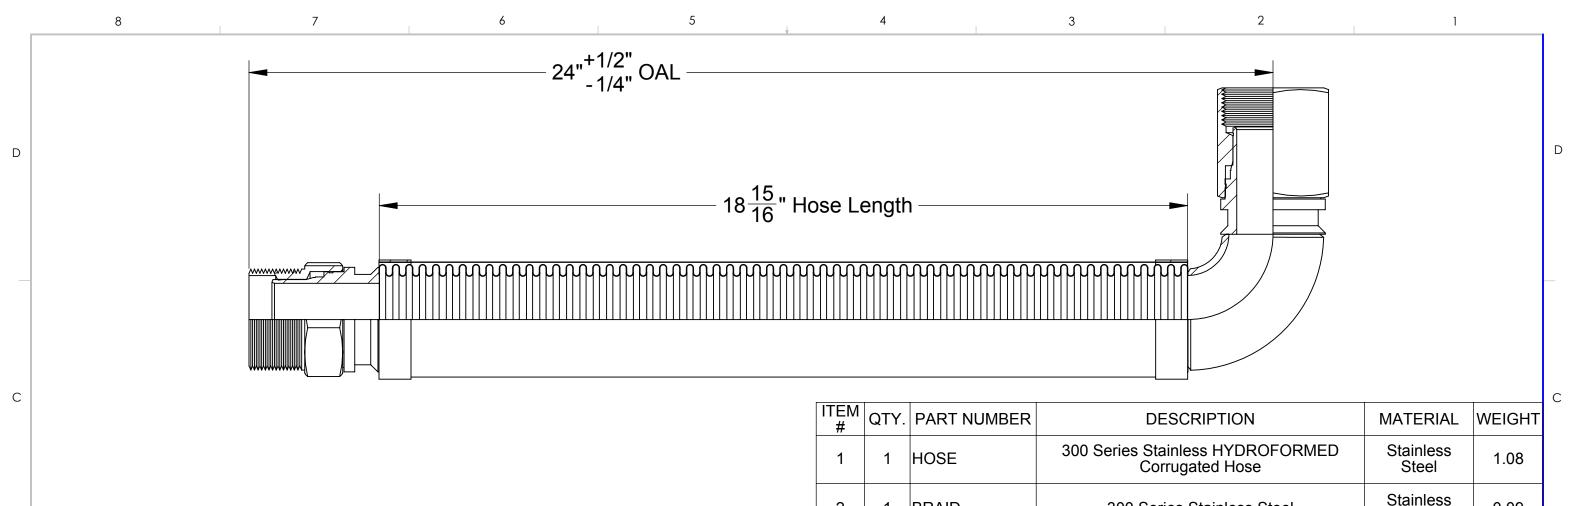

| ITEM<br># | QTY. | PART NUMBER         | DESCRIPTION                                         | MATERIAL           | WEIGHT |
|-----------|------|---------------------|-----------------------------------------------------|--------------------|--------|
| 1         | 1    | HOSE                | 300 Series Stainless HYDROFORMED<br>Corrugated Hose | Stainless<br>Steel | 1.08   |
| 2         | 1    | BRAID               | 300 Series Stainless Steel                          | Stainless<br>Steel | 0.09   |
| 3         | 2    | BRAID COLLAR        | 0.05" Thick                                         | Stainless<br>Steel | 0.09   |
| 4         | 1    | 2" MALE<br>SWIVEL   | 2" Male Swivel, 2"x11-1/2" Thread, 2.38" Hex        | Carbon Steel       | 0.93   |
| 5         | 1    | 2" ELBOW            | 2" Short Radius Elbow, Sch. 40                      | Carbon Steel       | 0.52   |
| 6         | 1    | 2" FEMALE<br>SWIVEL | 2" Female Swivel, 2"x11-1/2" Thread, 2.38"<br>Hex   | Carbon Steel       | 2.41   |