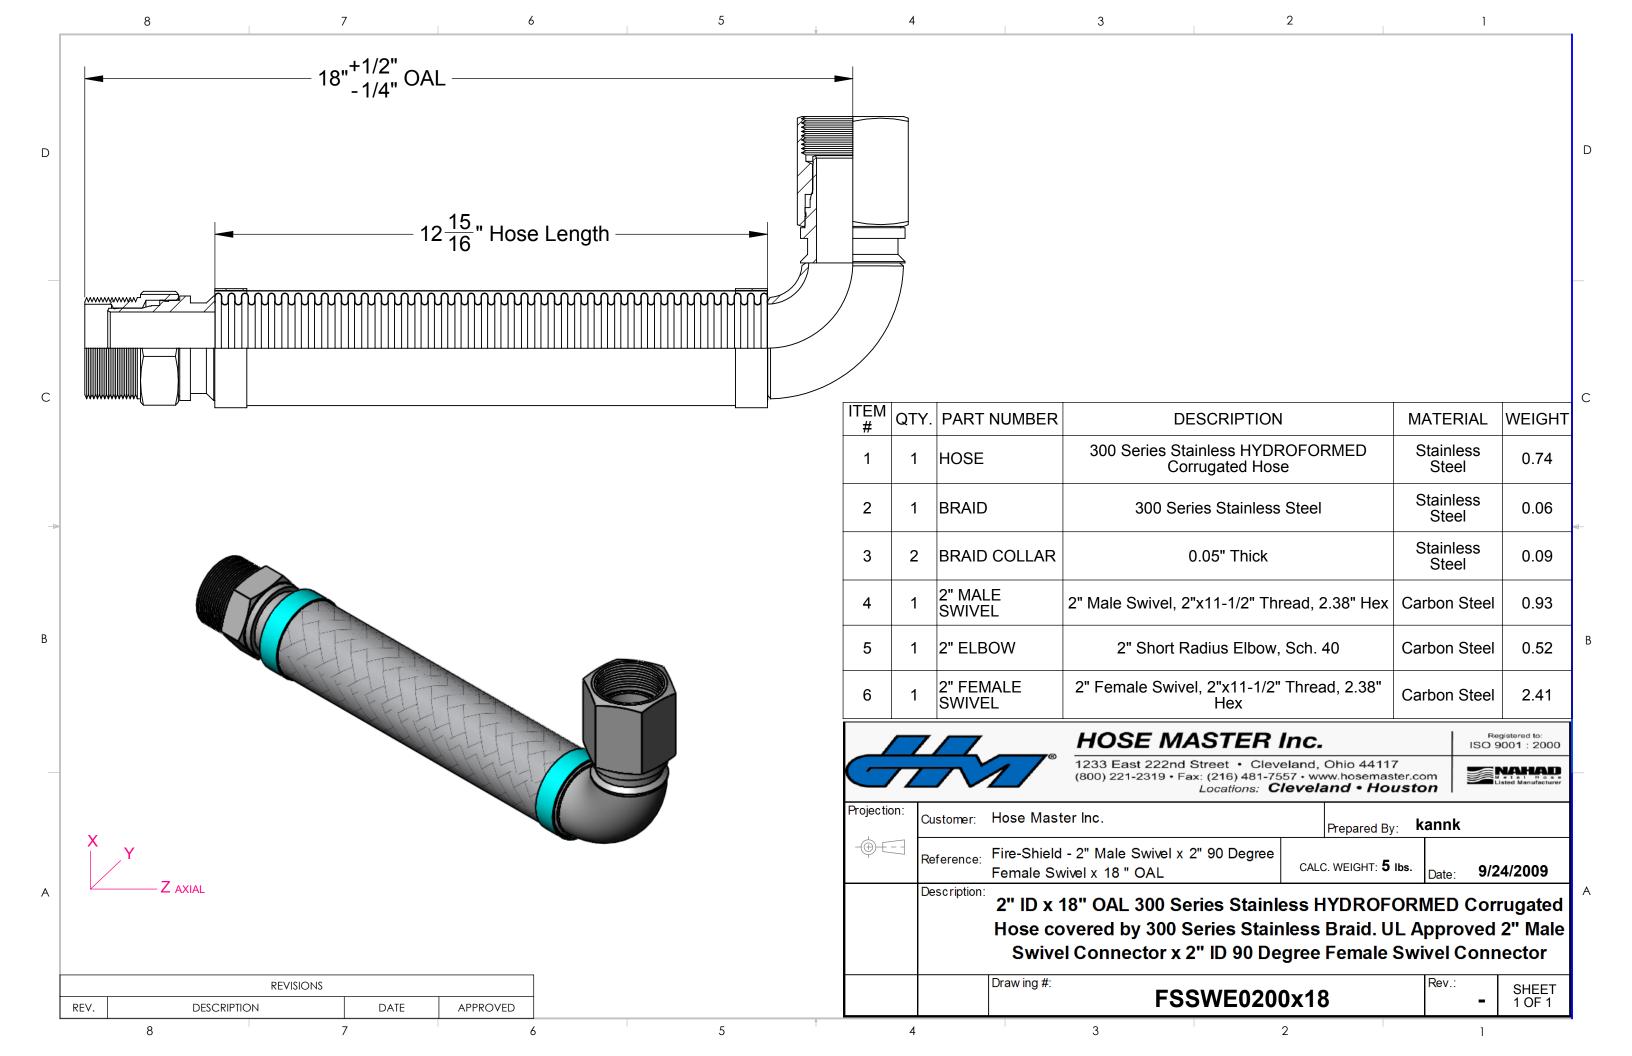

| ITEM<br># | QTY. | PART NUMBER         | DESCRIPTION                                         | MATERIAL           | WEIGHT |
|-----------|------|---------------------|-----------------------------------------------------|--------------------|--------|
| 1         | 1    | HOSE                | 300 Series Stainless HYDROFORMED<br>Corrugated Hose | Stainless<br>Steel | 1.08   |
| 2         | 1    | BRAID               | 300 Series Stainless Steel                          | Stainless<br>Steel | 0.09   |
| 3         | 2    | BRAID COLLAR        | 0.05" Thick                                         | Stainless<br>Steel | 0.09   |
| 4         | 1    | 2" MALE<br>SWIVEL   | 2" Male Swivel, 2"x11-1/2" Thread, 2.38" Hex        | Carbon Steel       | 0.93   |
| 5         | 1    | 2" ELBOW            | 2" Short Radius Elbow, Sch. 40                      | Carbon Steel       | 0.52   |
| 6         | 1    | 2" FEMALE<br>SWIVEL | 2" Female Swivel, 2"x11-1/2" Thread, 2.38"<br>Hex   | Carbon Steel       | 2.41   |