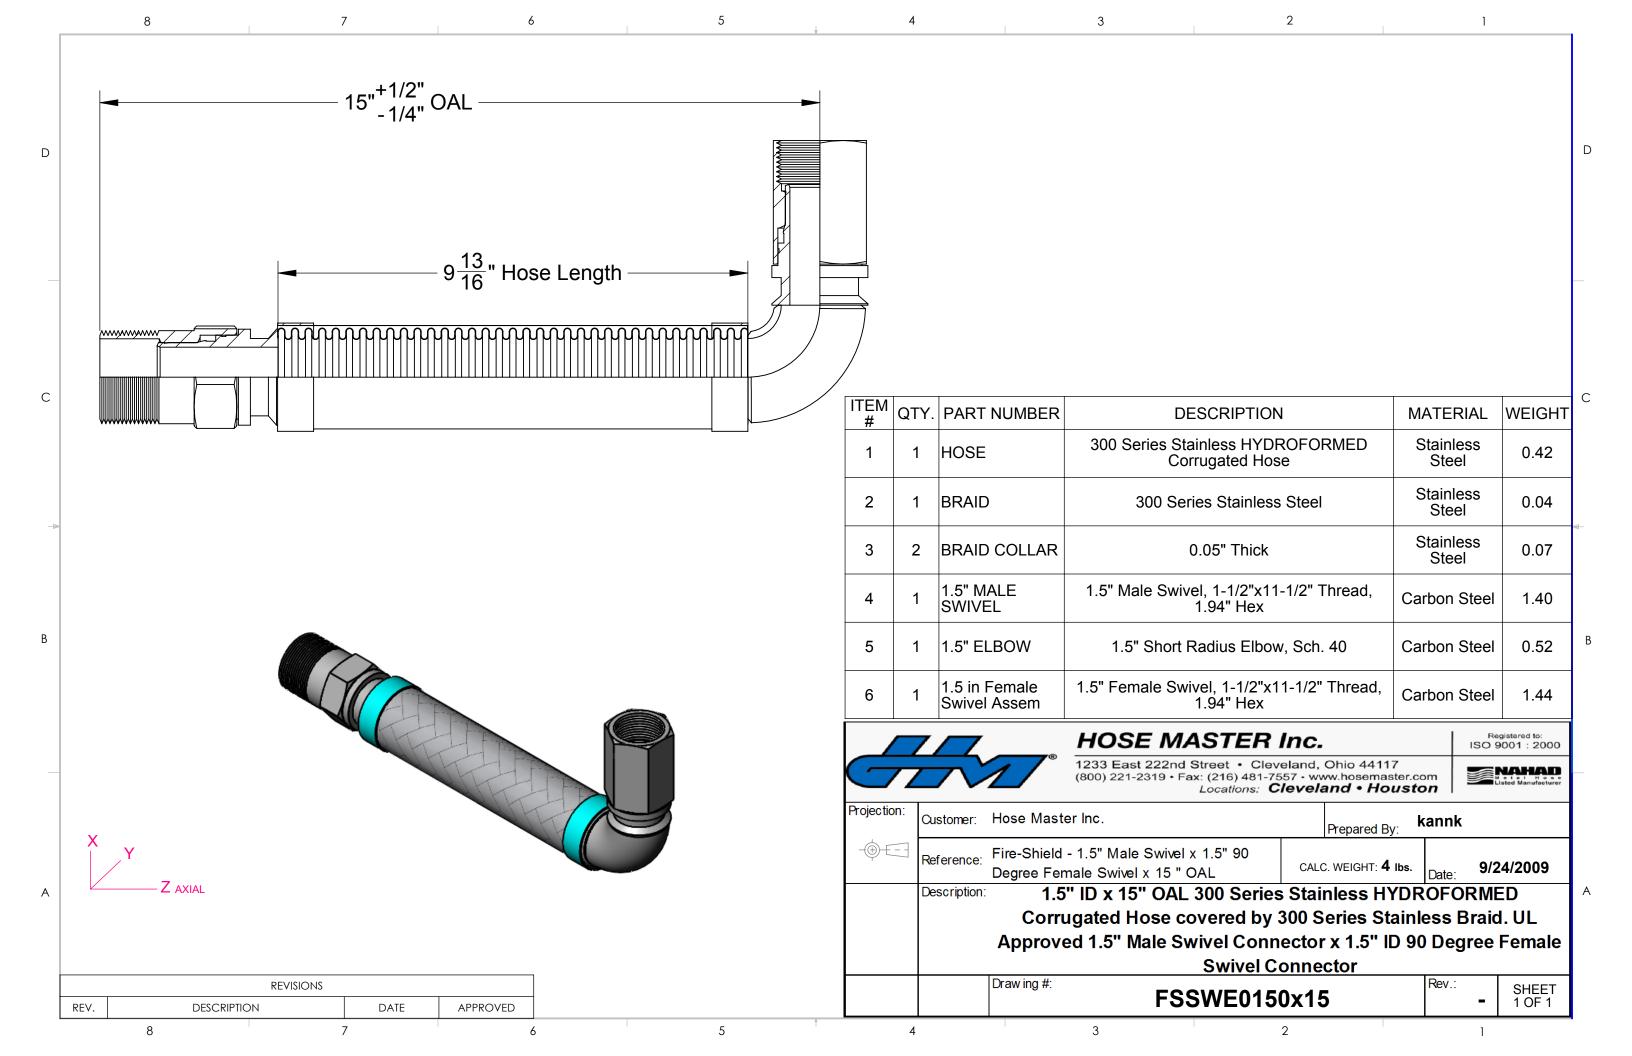

| HOSE MASTER Inc. |                                                                                                                            |                                                    |            |                    |                         | Registered to:<br>ISO 9001 : 2000 |  |  |
|------------------|----------------------------------------------------------------------------------------------------------------------------|----------------------------------------------------|------------|--------------------|-------------------------|-----------------------------------|--|--|
|                  |                                                                                                                            | NAHAD<br>M. 1 1 H 0 2 0<br>Listed Manufacturer     |            |                    |                         |                                   |  |  |
| Projection:      | Customer: Hose Master Inc.                                                                                                 |                                                    |            | Prepared By: kannk |                         |                                   |  |  |
| <b>+</b>         | Reference:                                                                                                                 | - I CALC WEIGHT 4 Ins I                            |            | Date: <b>9/2</b>   | <sub>e:</sub> 9/24/2009 |                                   |  |  |
|                  | Description:                                                                                                               | 1.5" ID x 18" OAL 300 Series Stainless HYDROFORMED |            |                    |                         |                                   |  |  |
|                  | Corrugated Hose covered by 300 Series Stainless Braid. UL<br>Approved 1.5" Male Swivel Connector x 1.5" ID 90 Degree Femal |                                                    |            |                    |                         |                                   |  |  |
|                  |                                                                                                                            |                                                    |            |                    |                         |                                   |  |  |
|                  |                                                                                                                            | Swivel Connector                                   |            |                    |                         |                                   |  |  |
|                  |                                                                                                                            | Drawing #: FSSWE0150                               | Rev.:<br>■ | SHEET<br>1 OF 1    |                         |                                   |  |  |