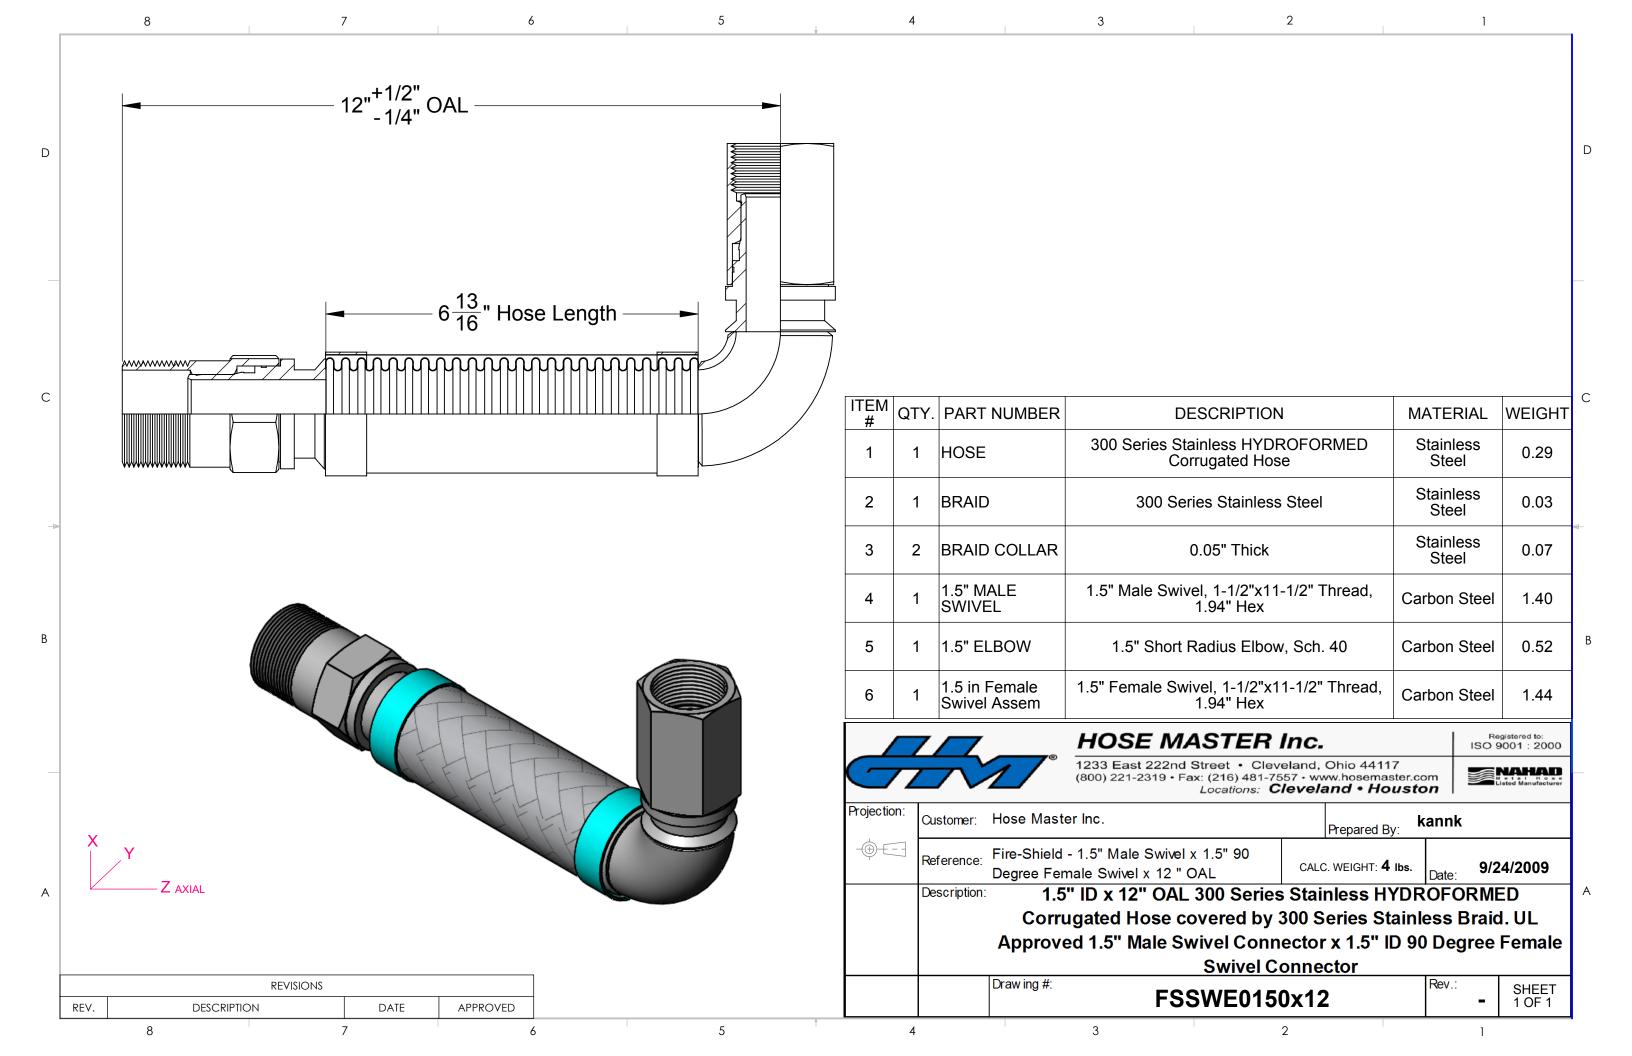

APPROVED

REVISIONS

DATE

DESCRIPTION

| ITEM<br># | QTY. | PART NUMBER                   | DESCRIPTION                                           | MATERIAL           | WEIGHT |
|-----------|------|-------------------------------|-------------------------------------------------------|--------------------|--------|
| 1         | 1    | HOSE                          | 300 Series Stainless HYDROFORMED<br>Corrugated Hose   | Stainless<br>Steel | 0.55   |
| 2         | 1    | BRAID                         | 300 Series Stainless Steel                            | Stainless<br>Steel | 0.05   |
| 3         | 2    | BRAID COLLAR                  | 0.05" Thick                                           | Stainless<br>Steel | 0.07   |
| 4         | 1    | 1.5" MALE<br>SWIVEL           | 1.5" Male Swivel, 1-1/2"x11-1/2" Thread,<br>1.94" Hex | Carbon Steel       | 1.40   |
| 5         | 1    | 1.5" ELBOW                    | 1.5" Short Radius Elbow, Sch. 40                      | Carbon Steel       | 0.52   |
| 6         | 1    | 1.5 in Female<br>Swivel Assem | 1.5" Female Swivel, 1-1/2"x11-1/2" Thread, 1.94" Hex  | Carbon Steel       | 1.44   |