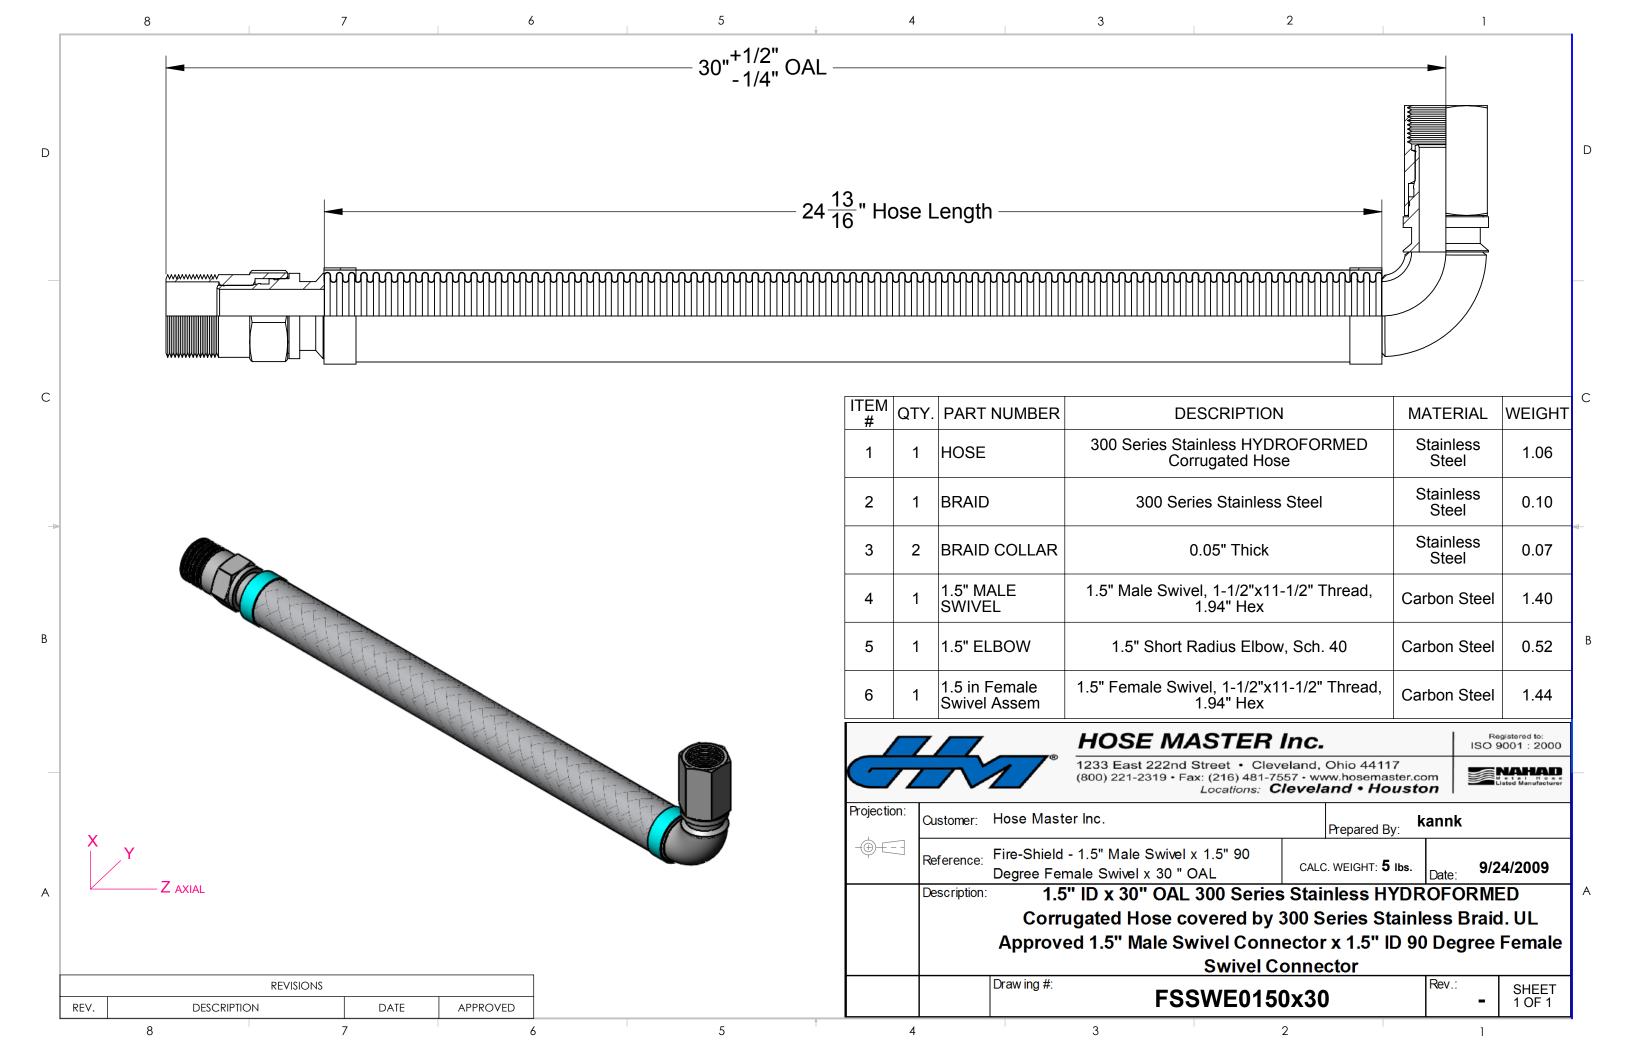

| HOSE MASTER Inc. |                                                                                                                            |                                                    |            |                    |                         | Registered to:<br>ISO 9001 : 2000 |  |  |
|------------------|----------------------------------------------------------------------------------------------------------------------------|----------------------------------------------------|------------|--------------------|-------------------------|-----------------------------------|--|--|
|                  |                                                                                                                            | NAHAD<br>M. 1 1 H 0 2 0<br>Listed Manufacturer     |            |                    |                         |                                   |  |  |
| Projection:      | Customer: Hose Master Inc.                                                                                                 |                                                    |            | Prepared By: kannk |                         |                                   |  |  |
| <b>+</b>         | Reference:                                                                                                                 | - I CALC WEIGHT 4 Ins I                            |            | Date: <b>9/2</b>   | <sub>e:</sub> 9/24/2009 |                                   |  |  |
|                  | Description:                                                                                                               | 1.5" ID x 18" OAL 300 Series Stainless HYDROFORMED |            |                    |                         |                                   |  |  |
|                  | Corrugated Hose covered by 300 Series Stainless Braid. UL<br>Approved 1.5" Male Swivel Connector x 1.5" ID 90 Degree Femal |                                                    |            |                    |                         |                                   |  |  |
|                  |                                                                                                                            |                                                    |            |                    |                         |                                   |  |  |
|                  |                                                                                                                            | Swivel Connector                                   |            |                    |                         |                                   |  |  |
|                  |                                                                                                                            | Drawing #: FSSWE0150                               | Rev.:<br>■ | SHEET<br>1 OF 1    |                         |                                   |  |  |