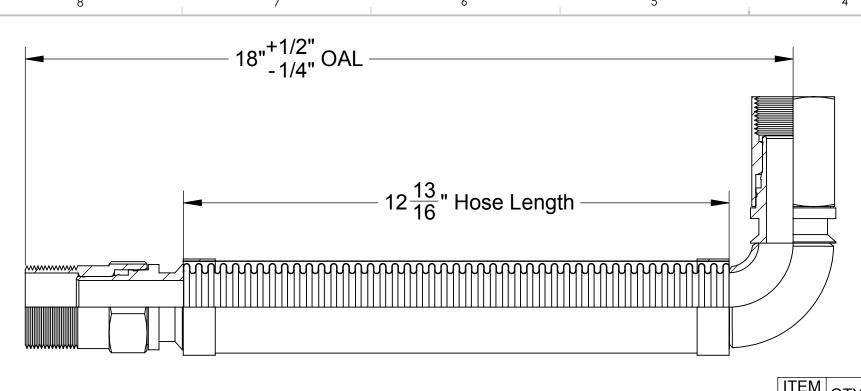

| HOSE MASTER Inc. |                                                                                                                            |                                                    |            |                    |                         | Registered to:<br>ISO 9001 : 2000 |  |  |
|------------------|----------------------------------------------------------------------------------------------------------------------------|----------------------------------------------------|------------|--------------------|-------------------------|-----------------------------------|--|--|
|                  |                                                                                                                            | NAHAD<br>M. 1 1 H 0 2 0<br>Listed Manufacturer     |            |                    |                         |                                   |  |  |
| Projection:      | Customer: Hose Master Inc.                                                                                                 |                                                    |            | Prepared By: kannk |                         |                                   |  |  |
| <b>+</b>         | Reference:                                                                                                                 | - I CALC WEIGHT 4 Ins I                            |            | Date: <b>9/2</b>   | <sub>e:</sub> 9/24/2009 |                                   |  |  |
|                  | Description:                                                                                                               | 1.5" ID x 18" OAL 300 Series Stainless HYDROFORMED |            |                    |                         |                                   |  |  |
|                  | Corrugated Hose covered by 300 Series Stainless Braid. UL<br>Approved 1.5" Male Swivel Connector x 1.5" ID 90 Degree Femal |                                                    |            |                    |                         |                                   |  |  |
|                  |                                                                                                                            |                                                    |            |                    |                         |                                   |  |  |
|                  |                                                                                                                            | Swivel Connector                                   |            |                    |                         |                                   |  |  |
|                  |                                                                                                                            | Drawing #: FSSWE0150                               | Rev.:<br>■ | SHEET<br>1 OF 1    |                         |                                   |  |  |