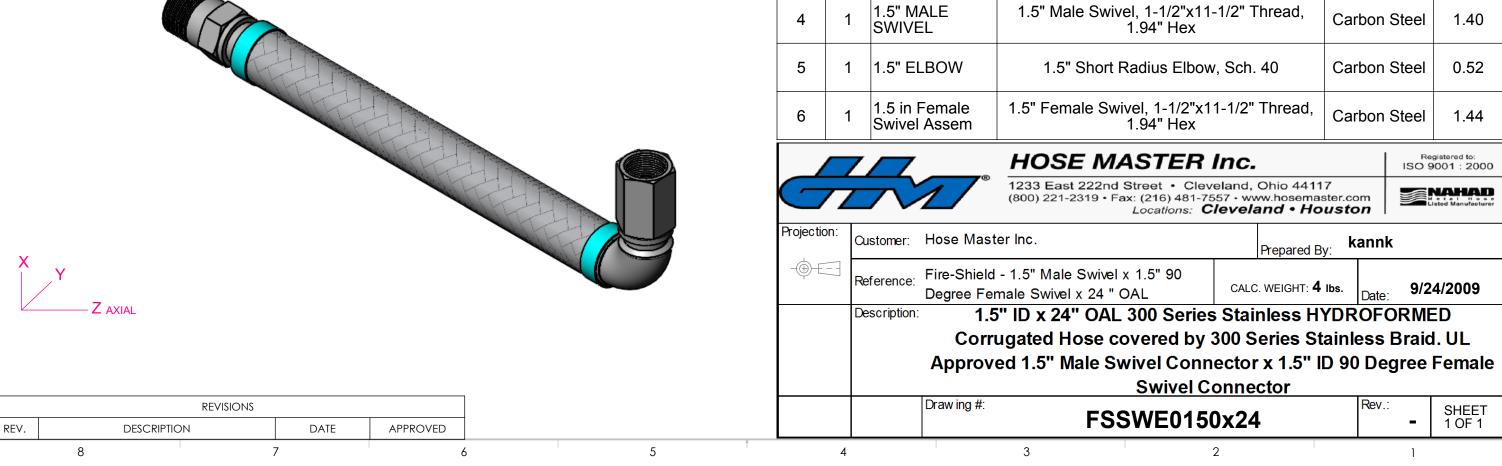

| HOSE MASTER Inc. |                                                                                                                            |                                                    |            |                    |                         | Registered to:<br>ISO 9001 : 2000 |  |  |
|------------------|----------------------------------------------------------------------------------------------------------------------------|----------------------------------------------------|------------|--------------------|-------------------------|-----------------------------------|--|--|
|                  |                                                                                                                            | NAHAD<br>M. 1 1 H 0 2 0<br>Listed Manufacturer     |            |                    |                         |                                   |  |  |
| Projection:      | Customer: Hose Master Inc.                                                                                                 |                                                    |            | Prepared By: kannk |                         |                                   |  |  |
| <b>+</b>         | Reference:                                                                                                                 | - I CALC WEIGHT 4 Ins I                            |            | Date: <b>9/2</b>   | <sub>e:</sub> 9/24/2009 |                                   |  |  |
|                  | Description:                                                                                                               | 1.5" ID x 18" OAL 300 Series Stainless HYDROFORMED |            |                    |                         |                                   |  |  |
|                  | Corrugated Hose covered by 300 Series Stainless Braid. UL<br>Approved 1.5" Male Swivel Connector x 1.5" ID 90 Degree Femal |                                                    |            |                    |                         |                                   |  |  |
|                  |                                                                                                                            |                                                    |            |                    |                         |                                   |  |  |
|                  |                                                                                                                            | Swivel Connector                                   |            |                    |                         |                                   |  |  |
|                  |                                                                                                                            | Drawing #: FSSWE0150                               | Rev.:<br>■ | SHEET<br>1 OF 1    |                         |                                   |  |  |