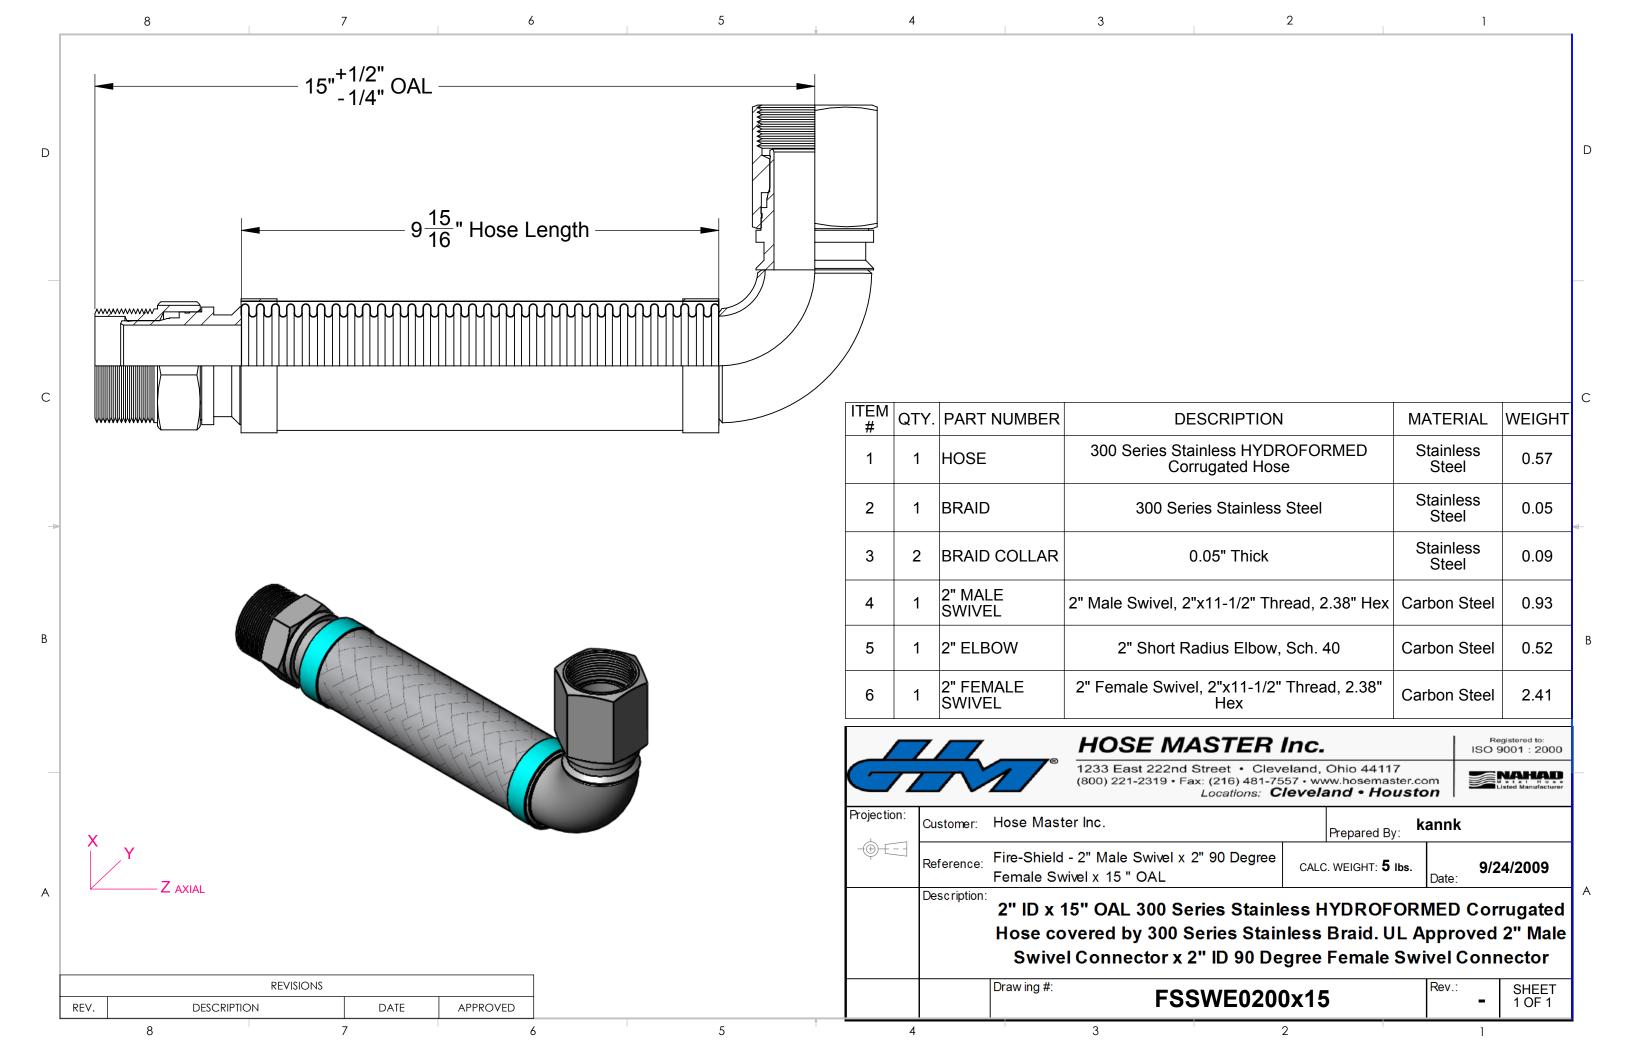

| ITEM<br># | QTY. | PART NUMBER         | DESCRIPTION                                         | MATERIAL           | WEIGHT |
|-----------|------|---------------------|-----------------------------------------------------|--------------------|--------|
| 1         | 1    | HOSE                | 300 Series Stainless HYDROFORMED<br>Corrugated Hose | Stainless<br>Steel | 1.08   |
| 2         | 1    | BRAID               | 300 Series Stainless Steel                          | Stainless<br>Steel | 0.09   |
| 3         | 2    | BRAID COLLAR        | 0.05" Thick                                         | Stainless<br>Steel | 0.09   |
| 4         | 1    | 2" MALE<br>SWIVEL   | 2" Male Swivel, 2"x11-1/2" Thread, 2.38" Hex        | Carbon Steel       | 0.93   |
| 5         | 1    | 2" ELBOW            | 2" Short Radius Elbow, Sch. 40                      | Carbon Steel       | 0.52   |
| 6         | 1    | 2" FEMALE<br>SWIVEL | 2" Female Swivel, 2"x11-1/2" Thread, 2.38"<br>Hex   | Carbon Steel       | 2.41   |