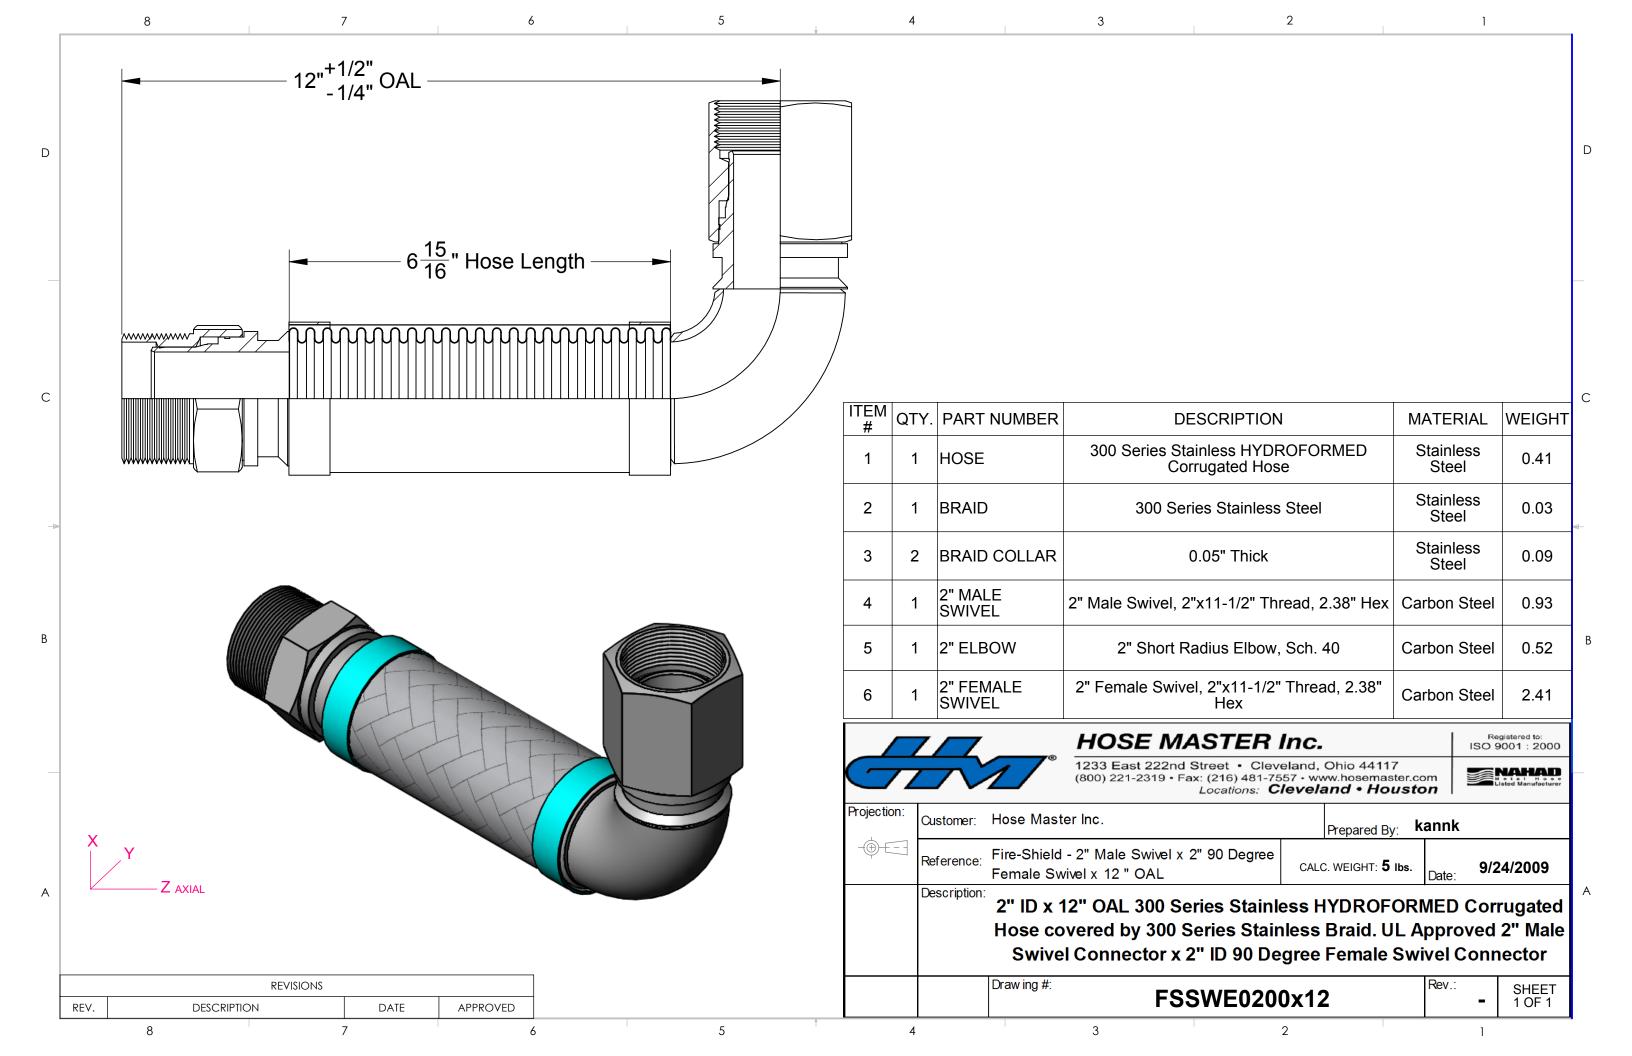

| ITEM<br># | QTY. | PART NUMBER         | DESCRIPTION                                         | MATERIAL           | WEIGHT |
|-----------|------|---------------------|-----------------------------------------------------|--------------------|--------|
| 1         | 1    | HOSE                | 300 Series Stainless HYDROFORMED<br>Corrugated Hose | Stainless<br>Steel | 1.08   |
| 2         | 1    | BRAID               | 300 Series Stainless Steel                          | Stainless<br>Steel | 0.09   |
| 3         | 2    | BRAID COLLAR        | 0.05" Thick                                         | Stainless<br>Steel | 0.09   |
| 4         | 1    | 2" MALE<br>SWIVEL   | 2" Male Swivel, 2"x11-1/2" Thread, 2.38" Hex        | Carbon Steel       | 0.93   |
| 5         | 1    | 2" ELBOW            | 2" Short Radius Elbow, Sch. 40                      | Carbon Steel       | 0.52   |
| 6         | 1    | 2" FEMALE<br>SWIVEL | 2" Female Swivel, 2"x11-1/2" Thread, 2.38"<br>Hex   | Carbon Steel       | 2.41   |