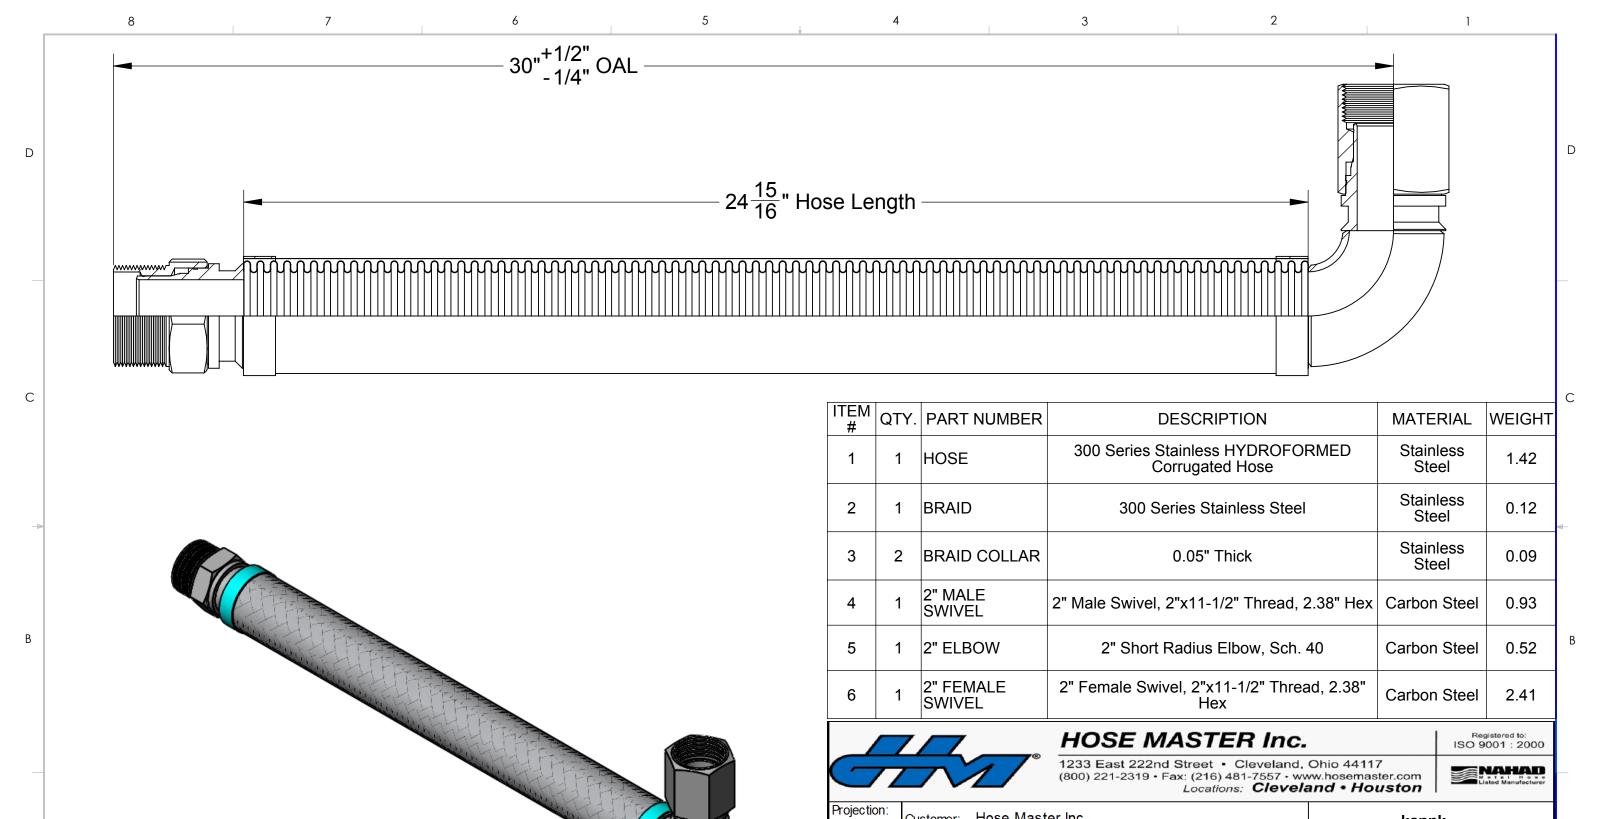

| ITEM<br># | QTY. | PART NUMBER         | DESCRIPTION                                         | MATERIAL           | WEIGHT |
|-----------|------|---------------------|-----------------------------------------------------|--------------------|--------|
| 1         | 1    | HOSE                | 300 Series Stainless HYDROFORMED<br>Corrugated Hose | Stainless<br>Steel | 1.08   |
| 2         | 1    | BRAID               | 300 Series Stainless Steel                          | Stainless<br>Steel | 0.09   |
| 3         | 2    | BRAID COLLAR        | 0.05" Thick                                         | Stainless<br>Steel | 0.09   |
| 4         | 1    | 2" MALE<br>SWIVEL   | 2" Male Swivel, 2"x11-1/2" Thread, 2.38" Hex        | Carbon Steel       | 0.93   |
| 5         | 1    | 2" ELBOW            | 2" Short Radius Elbow, Sch. 40                      | Carbon Steel       | 0.52   |
| 6         | 1    | 2" FEMALE<br>SWIVEL | 2" Female Swivel, 2"x11-1/2" Thread, 2.38"<br>Hex   | Carbon Steel       | 2.41   |