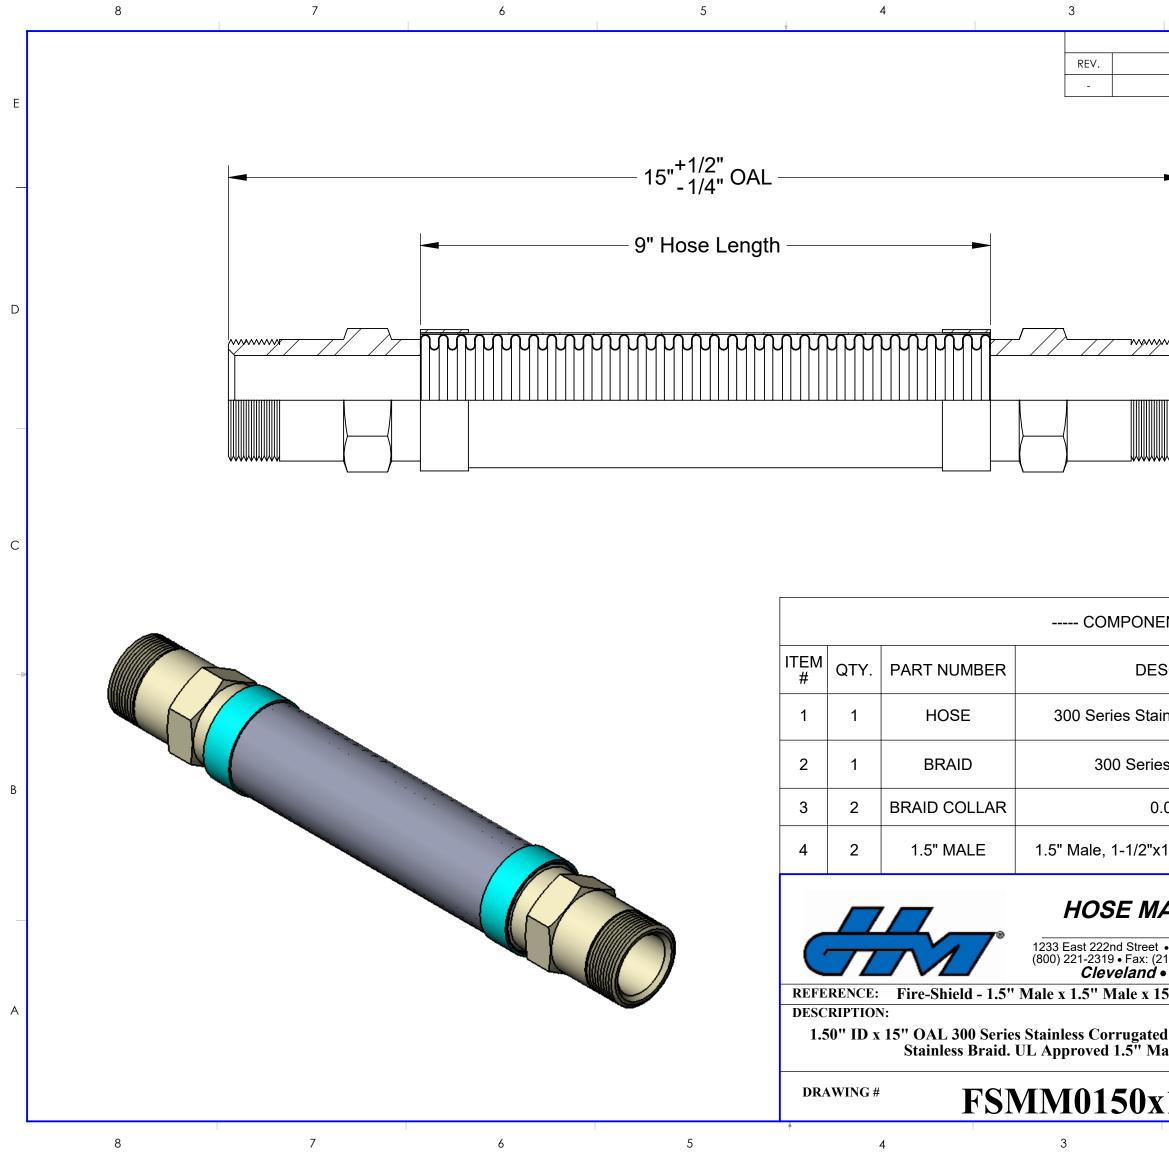

| 2                                                                                                                       | 1                        |                 |   |
|-------------------------------------------------------------------------------------------------------------------------|--------------------------|-----------------|---|
| REVISIONS                                                                                                               | I                        |                 |   |
| DESCRIPTION                                                                                                             | DATE 7/31/2023           | APPROVED        |   |
|                                                                                                                         |                          |                 | E |
|                                                                                                                         |                          |                 | D |
| ENTS LIST                                                                                                               |                          |                 | С |
|                                                                                                                         | MATERIAL                 | WEIGHT          |   |
| inless Corrugated Hose                                                                                                  | Stainless<br>Steel       | 0.39            | 7 |
| es Stainless Steel                                                                                                      | Stainless<br>Steel       | 0.04            |   |
| .05" Thick                                                                                                              | Stainless<br>Steel       | 0.07            | В |
| :11-1/2" Thread, 1.94" Hex                                                                                              | Stainless<br>Steel       | 1.13            |   |
| ASTER                                                                                                                   | ISO 9<br>Registered Qua  |                 |   |
| <ul> <li>Cleveland, Ohio 44117</li> <li>216) 481-7557 • www.hosemaster.com</li> <li>Houston • Atlanta • Reno</li> </ul> | Listed M                 |                 |   |
| 5" OAL                                                                                                                  | DATE: 9/7/2<br>PROJECTIO |                 | A |
| d Hose covered by 300 Series<br>ale Connectors                                                                          |                          | E               |   |
| x15                                                                                                                     | REV.                     | SHEET<br>1 OF 1 |   |
| 2                                                                                                                       | 1                        |                 |   |