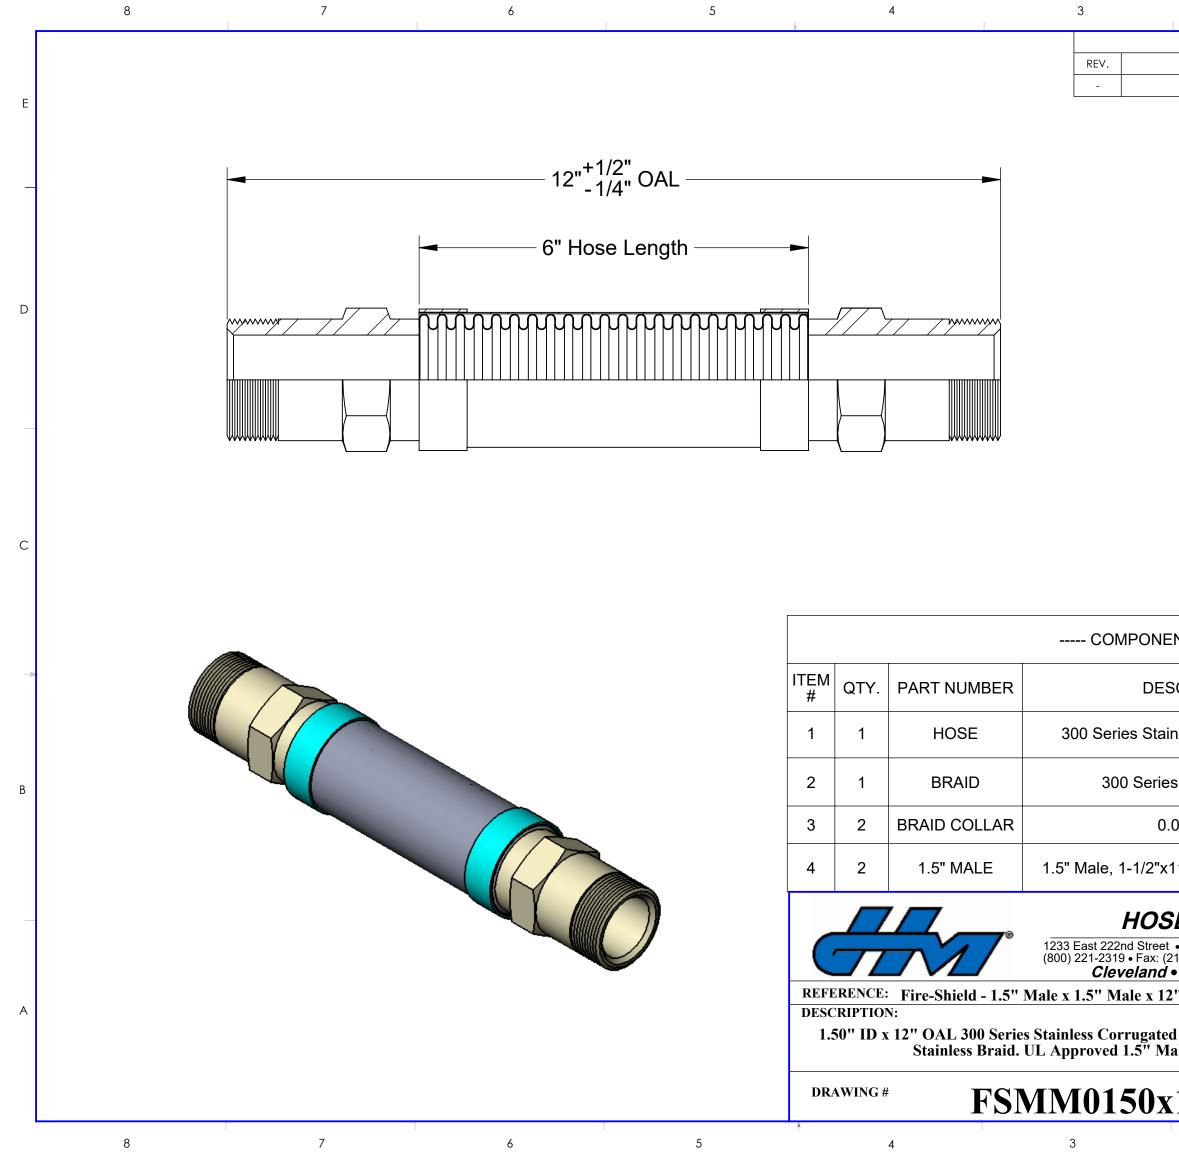

|   | 8   | 7 | 6 | 5                            | Ļ         |         | 4                | 3                                                                                                 |
|---|-----|---|---|------------------------------|-----------|---------|------------------|---------------------------------------------------------------------------------------------------|
| E |     |   |   |                              |           |         |                  | REV.                                                                                              |
|   |     |   |   |                              | 4 /0"     |         |                  |                                                                                                   |
| D |     |   |   | 18" <mark>-</mark><br>12" Ho |           |         |                  |                                                                                                   |
|   |     |   |   |                              |           |         |                  |                                                                                                   |
| С |     |   |   |                              |           |         |                  |                                                                                                   |
|   |     |   |   |                              |           |         |                  | COMPONEN                                                                                          |
| - |     | _ |   |                              | ITEM<br># | QTY.    | PART NUMBER      | DES                                                                                               |
|   |     |   |   |                              | 1         | 1       | HOSE             | 300 Series Stain                                                                                  |
|   | , v |   |   |                              | 2         | 1       | BRAID            | 300 Series                                                                                        |
| В |     |   |   |                              | 3         | 2       | BRAID COLLAR     | 0.0                                                                                               |
|   |     |   |   |                              | 4         | 2       | 1.5" MALE        | 1.5" Male, 1-1/2"x1                                                                               |
|   |     |   |   |                              |           |         |                  | HOSE MA                                                                                           |
|   |     |   |   |                              |           | RENCE:  | Eine Chield 1 5" | 1233 East 222nd Street<br>(800) 221-2319 • Fax: (21<br><i>Cleveland</i> •<br>Male x 15" male x 19 |
| A |     |   |   |                              | DESC      | RIPTION | N:               | Male x 1.5" male x 18<br>s Stainless Corrugated<br>UL Approved 1.5" Ma                            |
|   |     |   |   |                              | DRA       | WING #  | FSN              | <b>AM0150</b> x                                                                                   |
|   | 8   | 7 | 6 | 5                            | 4         |         | 4                | 3                                                                                                 |