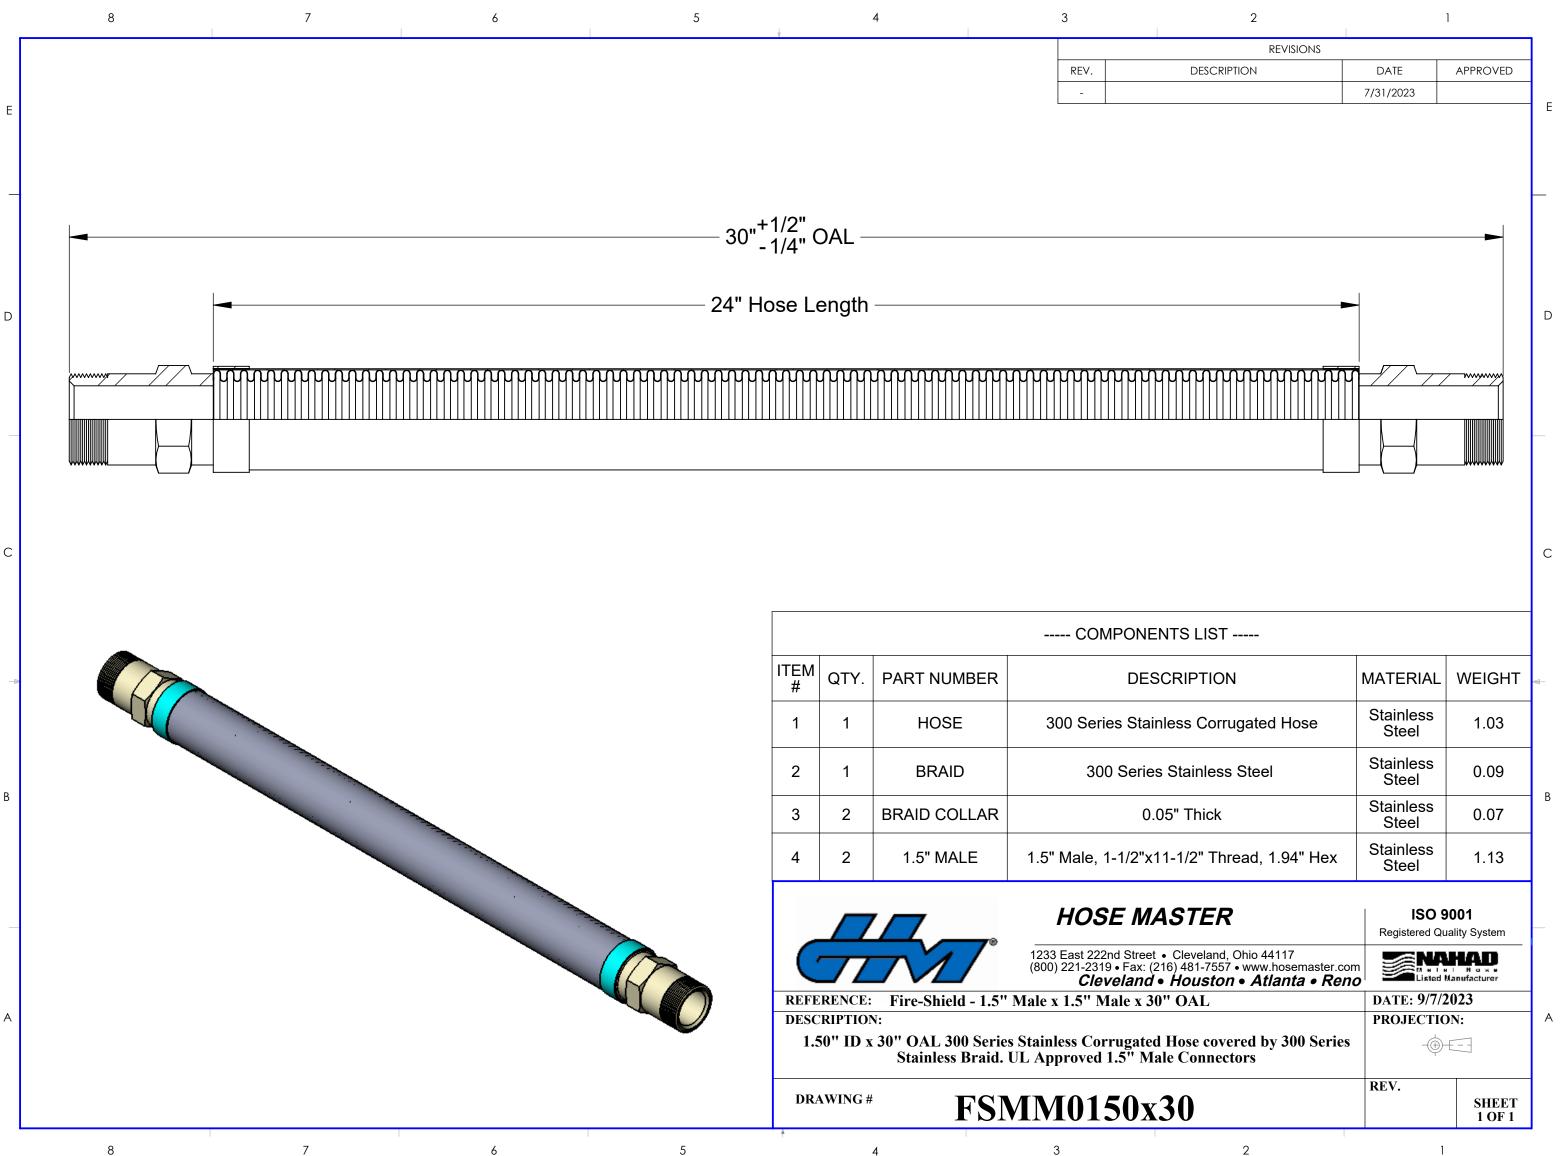

|                                                                                                                                                                                                                                                                                                                                                                                                                                                                                                                                                                                                                                                                                                                                                                                                                                                                                                                                                                                                                                                                                                                                                                                                                                                                                                                                                                                                                                                                                                                                                                                                                                                                                                                                                                                                                                                                                                                                                                                                                                                                                                                                |                                                                                                                 |   |           |          |                                       | COMPONEN                                                                        |
|--------------------------------------------------------------------------------------------------------------------------------------------------------------------------------------------------------------------------------------------------------------------------------------------------------------------------------------------------------------------------------------------------------------------------------------------------------------------------------------------------------------------------------------------------------------------------------------------------------------------------------------------------------------------------------------------------------------------------------------------------------------------------------------------------------------------------------------------------------------------------------------------------------------------------------------------------------------------------------------------------------------------------------------------------------------------------------------------------------------------------------------------------------------------------------------------------------------------------------------------------------------------------------------------------------------------------------------------------------------------------------------------------------------------------------------------------------------------------------------------------------------------------------------------------------------------------------------------------------------------------------------------------------------------------------------------------------------------------------------------------------------------------------------------------------------------------------------------------------------------------------------------------------------------------------------------------------------------------------------------------------------------------------------------------------------------------------------------------------------------------------|-----------------------------------------------------------------------------------------------------------------|---|-----------|----------|---------------------------------------|---------------------------------------------------------------------------------|
|                                                                                                                                                                                                                                                                                                                                                                                                                                                                                                                                                                                                                                                                                                                                                                                                                                                                                                                                                                                                                                                                                                                                                                                                                                                                                                                                                                                                                                                                                                                                                                                                                                                                                                                                                                                                                                                                                                                                                                                                                                                                                                                                |                                                                                                                 |   | ITEM<br># | QTY.     | PART NUMBER                           | DESC                                                                            |
|                                                                                                                                                                                                                                                                                                                                                                                                                                                                                                                                                                                                                                                                                                                                                                                                                                                                                                                                                                                                                                                                                                                                                                                                                                                                                                                                                                                                                                                                                                                                                                                                                                                                                                                                                                                                                                                                                                                                                                                                                                                                                                                                |                                                                                                                 |   | 1         | 1        | HOSE                                  | 300 Series Stainl                                                               |
| A REAL PROPERTY AND A REAL |                                                                                                                 |   | 2         | 1        | BRAID                                 | 300 Series                                                                      |
| ALL                                                                                                                                                                                                                                                                                                                                                                                                                                                                                                                                                                                                                                                                                                                                                                                                                                                                                                                                                                                                                                                                                                                                                                                                                                                                                                                                                                                                                                                                                                                                                                                                                                                                                                                                                                                                                                                                                                                                                                                                                                                                                        |                                                                                                                 |   | 3         | 2        | BRAID COLLAR                          | 0.0                                                                             |
| Contraction of the second seco | CONTRACTOR OF STREET, S |   | 4         | 2        | 1.5" MALE                             | 1.5" Male, 1-1/2"x11                                                            |
|                                                                                                                                                                                                                                                                                                                                                                                                                                                                                                                                                                                                                                                                                                                                                                                                                                                                                                                                                                                                                                                                                                                                                                                                                                                                                                                                                                                                                                                                                                                                                                                                                                                                                                                                                                                                                                                                                                                                                                                                                                                                                                                                | and a second and a s |   |           | <br>     |                                       | HOSE MA<br>1233 East 222nd Street •<br>(800) 221-2319 • Fax: (21<br>Cleveland • |
|                                                                                                                                                                                                                                                                                                                                                                                                                                                                                                                                                                                                                                                                                                                                                                                                                                                                                                                                                                                                                                                                                                                                                                                                                                                                                                                                                                                                                                                                                                                                                                                                                                                                                                                                                                                                                                                                                                                                                                                                                                                                                                                                |                                                                                                                 |   | REFE      | RENCE:   | Fire-Shield - 1.5"                    | Male x 1.5" Male x 24'                                                          |
|                                                                                                                                                                                                                                                                                                                                                                                                                                                                                                                                                                                                                                                                                                                                                                                                                                                                                                                                                                                                                                                                                                                                                                                                                                                                                                                                                                                                                                                                                                                                                                                                                                                                                                                                                                                                                                                                                                                                                                                                                                                                                                                                |                                                                                                                 |   | DESC      | RIPTIO   | N:                                    |                                                                                 |
|                                                                                                                                                                                                                                                                                                                                                                                                                                                                                                                                                                                                                                                                                                                                                                                                                                                                                                                                                                                                                                                                                                                                                                                                                                                                                                                                                                                                                                                                                                                                                                                                                                                                                                                                                                                                                                                                                                                                                                                                                                                                                                                                |                                                                                                                 |   | 1.5       | 50" ID x | 24" OAL 300 Serie<br>Stainless Braid. | s Stainless Corrugated<br>UL Approved 1.5" Mal                                  |
|                                                                                                                                                                                                                                                                                                                                                                                                                                                                                                                                                                                                                                                                                                                                                                                                                                                                                                                                                                                                                                                                                                                                                                                                                                                                                                                                                                                                                                                                                                                                                                                                                                                                                                                                                                                                                                                                                                                                                                                                                                                                                                                                |                                                                                                                 |   | DRA       | AWING #  | FSI                                   | MM0150x2                                                                        |
| <br>7                                                                                                                                                                                                                                                                                                                                                                                                                                                                                                                                                                                                                                                                                                                                                                                                                                                                                                                                                                                                                                                                                                                                                                                                                                                                                                                                                                                                                                                                                                                                                                                                                                                                                                                                                                                                                                                                                                                                                                                                                                                                                                                          | 6                                                                                                               | 5 | ų.        |          | 4                                     | 3                                                                               |