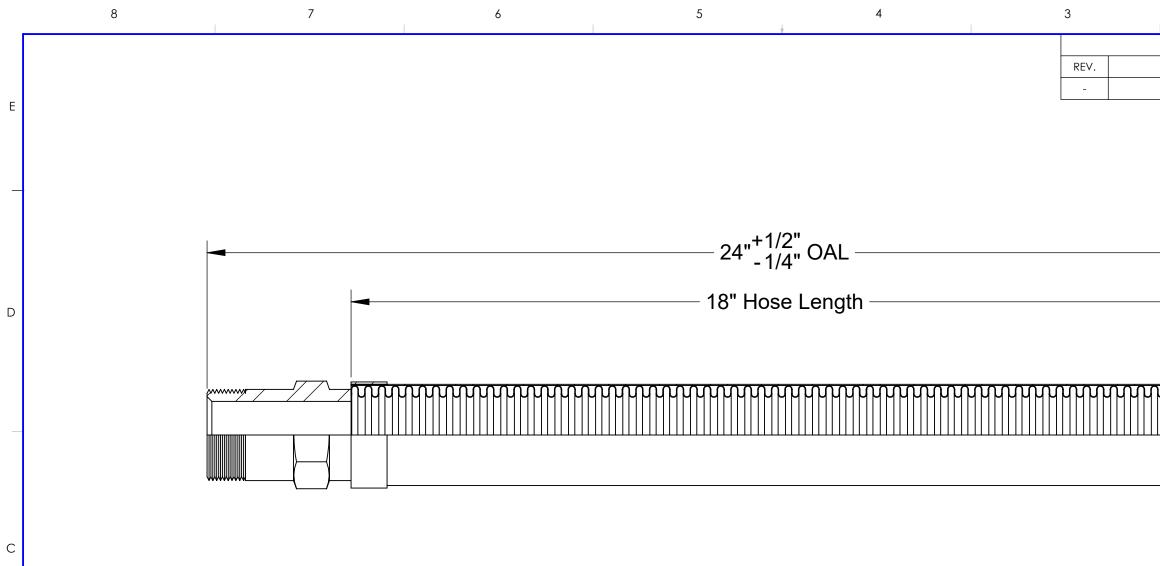

|                                                                                                                                                                                                                                                                                                                                                                                                                                                                                                                                                                                                                                                                                                                                                                                                                                                                                                                                                                                                                                                                                                                                                                                                                                                                                                                                                                                                                                                                                                                                                                                                                                                                                                                                                                                                                                                                                                                                                                                                                                                                                                                                |                                                                                                                 |   |           |          |                                       | COMPONEN                                                                        |
|--------------------------------------------------------------------------------------------------------------------------------------------------------------------------------------------------------------------------------------------------------------------------------------------------------------------------------------------------------------------------------------------------------------------------------------------------------------------------------------------------------------------------------------------------------------------------------------------------------------------------------------------------------------------------------------------------------------------------------------------------------------------------------------------------------------------------------------------------------------------------------------------------------------------------------------------------------------------------------------------------------------------------------------------------------------------------------------------------------------------------------------------------------------------------------------------------------------------------------------------------------------------------------------------------------------------------------------------------------------------------------------------------------------------------------------------------------------------------------------------------------------------------------------------------------------------------------------------------------------------------------------------------------------------------------------------------------------------------------------------------------------------------------------------------------------------------------------------------------------------------------------------------------------------------------------------------------------------------------------------------------------------------------------------------------------------------------------------------------------------------------|-----------------------------------------------------------------------------------------------------------------|---|-----------|----------|---------------------------------------|---------------------------------------------------------------------------------|
|                                                                                                                                                                                                                                                                                                                                                                                                                                                                                                                                                                                                                                                                                                                                                                                                                                                                                                                                                                                                                                                                                                                                                                                                                                                                                                                                                                                                                                                                                                                                                                                                                                                                                                                                                                                                                                                                                                                                                                                                                                                                                                                                |                                                                                                                 |   | ITEM<br># | QTY.     | PART NUMBER                           | DESC                                                                            |
|                                                                                                                                                                                                                                                                                                                                                                                                                                                                                                                                                                                                                                                                                                                                                                                                                                                                                                                                                                                                                                                                                                                                                                                                                                                                                                                                                                                                                                                                                                                                                                                                                                                                                                                                                                                                                                                                                                                                                                                                                                                                                                                                |                                                                                                                 |   | 1         | 1        | HOSE                                  | 300 Series Stainl                                                               |
| A REAL PROPERTY AND A REAL |                                                                                                                 |   | 2         | 1        | BRAID                                 | 300 Series                                                                      |
| ALL                                                                                                                                                                                                                                                                                                                                                                                                                                                                                                                                                                                                                                                                                                                                                                                                                                                                                                                                                                                                                                                                                                                                                                                                                                                                                                                                                                                                                                                                                                                                                                                                                                                                                                                                                                                                                                                                                                                                                                                                                                                                                        |                                                                                                                 |   | 3         | 2        | BRAID COLLAR                          | 0.0                                                                             |
| Contraction of the second seco | CONTRACTOR OF STREET, S |   | 4         | 2        | 1.5" MALE                             | 1.5" Male, 1-1/2"x11                                                            |
|                                                                                                                                                                                                                                                                                                                                                                                                                                                                                                                                                                                                                                                                                                                                                                                                                                                                                                                                                                                                                                                                                                                                                                                                                                                                                                                                                                                                                                                                                                                                                                                                                                                                                                                                                                                                                                                                                                                                                                                                                                                                                                                                | and a second and a s |   |           | <br>     |                                       | HOSE MA<br>1233 East 222nd Street •<br>(800) 221-2319 • Fax: (21<br>Cleveland • |
|                                                                                                                                                                                                                                                                                                                                                                                                                                                                                                                                                                                                                                                                                                                                                                                                                                                                                                                                                                                                                                                                                                                                                                                                                                                                                                                                                                                                                                                                                                                                                                                                                                                                                                                                                                                                                                                                                                                                                                                                                                                                                                                                |                                                                                                                 |   | REFE      | RENCE:   | Fire-Shield - 1.5"                    | Male x 1.5" Male x 24'                                                          |
|                                                                                                                                                                                                                                                                                                                                                                                                                                                                                                                                                                                                                                                                                                                                                                                                                                                                                                                                                                                                                                                                                                                                                                                                                                                                                                                                                                                                                                                                                                                                                                                                                                                                                                                                                                                                                                                                                                                                                                                                                                                                                                                                |                                                                                                                 |   | DESC      | RIPTIO   | N:                                    |                                                                                 |
|                                                                                                                                                                                                                                                                                                                                                                                                                                                                                                                                                                                                                                                                                                                                                                                                                                                                                                                                                                                                                                                                                                                                                                                                                                                                                                                                                                                                                                                                                                                                                                                                                                                                                                                                                                                                                                                                                                                                                                                                                                                                                                                                |                                                                                                                 |   | 1.5       | 50" ID x | 24" OAL 300 Serie<br>Stainless Braid. | s Stainless Corrugated<br>UL Approved 1.5" Mal                                  |
|                                                                                                                                                                                                                                                                                                                                                                                                                                                                                                                                                                                                                                                                                                                                                                                                                                                                                                                                                                                                                                                                                                                                                                                                                                                                                                                                                                                                                                                                                                                                                                                                                                                                                                                                                                                                                                                                                                                                                                                                                                                                                                                                |                                                                                                                 |   | DRA       | AWING #  | FSI                                   | MM0150x2                                                                        |
| <br>7                                                                                                                                                                                                                                                                                                                                                                                                                                                                                                                                                                                                                                                                                                                                                                                                                                                                                                                                                                                                                                                                                                                                                                                                                                                                                                                                                                                                                                                                                                                                                                                                                                                                                                                                                                                                                                                                                                                                                                                                                                                                                                                          | 6                                                                                                               | 5 | ų.        |          | 4                                     | 3                                                                               |