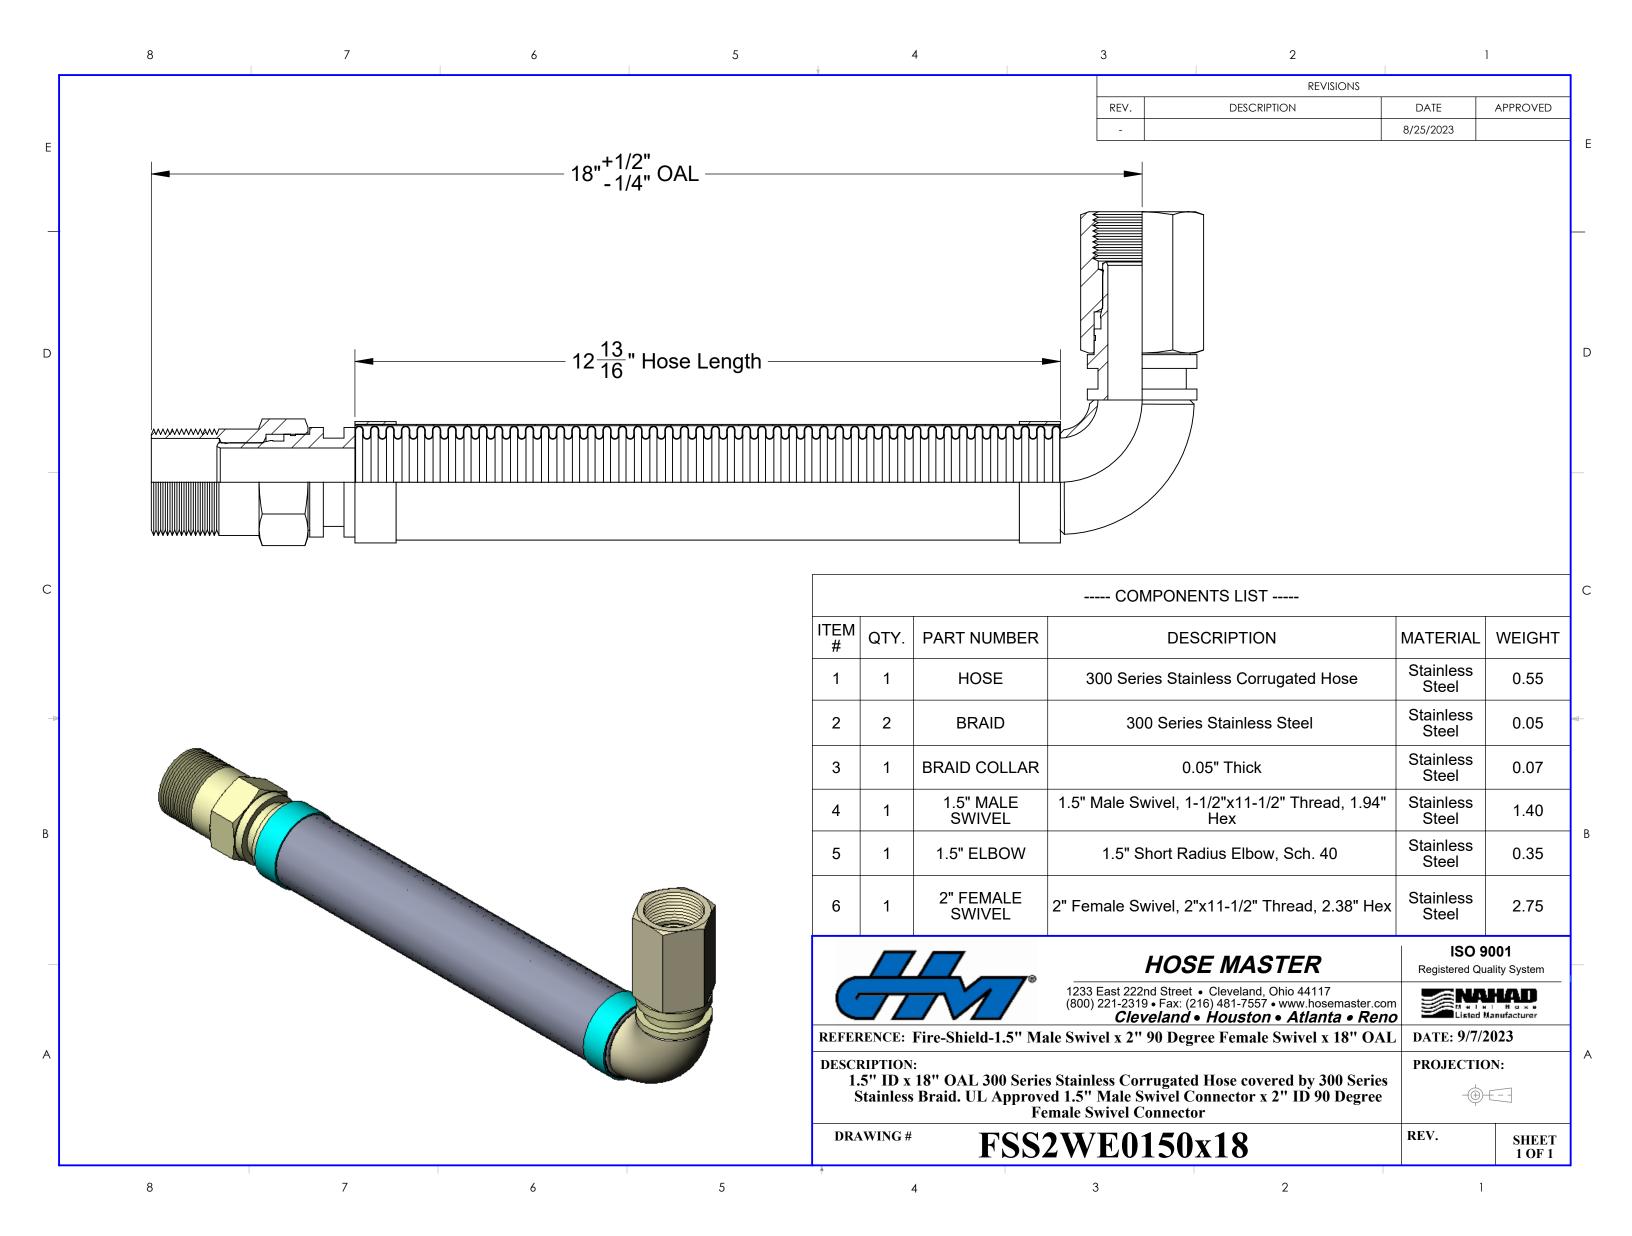

С

|                 |      |                     | UOCE MACTER                                           | ISO 9              | 001    |
|-----------------|------|---------------------|-------------------------------------------------------|--------------------|--------|
| 6               | 1    | 2" FEMALE<br>SWIVEL | 2" Female Swivel, 2"x11-1/2" Thread, 2.38" Hex        | Stainless<br>Steel | 2.75   |
| 5               | 1    | 1.5" ELBOW          | 1.5" Short Radius Elbow, Sch. 40                      | Stainless<br>Steel | 0.35   |
| 4               | 1    | 1.5" MALE<br>SWIVEL | 1.5" Male Swivel, 1-1/2"x11-1/2" Thread, 1.94"<br>Hex | Stainless<br>Steel | 1.40   |
| 3               | 1    | BRAID COLLAR        | 0.05" Thick                                           | Stainless<br>Steel | 0.07   |
| 2               | 2    | BRAID               | 300 Series Stainless Steel                            | Stainless<br>Steel | 0.03   |
| 1               | 1    | HOSE                | 300 Series Stainless Corrugated Hose                  | Stainless<br>Steel | 0.29   |
| ITEM<br>#       | QTY. | PART NUMBER         | DESCRIPTION                                           | MATERIAL           | WEIGHT |
| COMPONENTS LIST |      |                     |                                                       |                    |        |
|                 |      |                     |                                                       |                    |        |

D

Registered Quality System

M + I + I + a × +
Listed Manufacturer

⊕

SHEET 1 OF 1

DATE: 9/7/2023

**PROJECTION:** 

REV.

8/25/2023

| COMPONENTS LIST |      |                     |                                                       |                    |        |
|-----------------|------|---------------------|-------------------------------------------------------|--------------------|--------|
| ITEM<br>#       | QTY. | PART NUMBER         | DESCRIPTION                                           | MATERIAL           | WEIGHT |
| 1               | 1    | HOSE                | 300 Series Stainless Corrugated Hose                  | Stainless<br>Steel | 0.42   |
| 2               | 2    | BRAID               | 300 Series Stainless Steel                            | Stainless<br>Steel | 0.04   |
| 3               | 1    | BRAID COLLAR        | 0.05" Thick                                           | Stainless<br>Steel | 0.07   |
| 4               | 1    | 1.5" MALE<br>SWIVEL | 1.5" Male Swivel, 1-1/2"x11-1/2" Thread, 1.94"<br>Hex | Stainless<br>Steel | 1.40   |
| 5               | 1    | 1.5" ELBOW          | 1.5" Short Radius Elbow, Sch. 40                      | Stainless<br>Steel | 0.35   |
| 6               | 1    | 2" FEMALE<br>SWIVEL | 2" Female Swivel, 2"x11-1/2" Thread, 2.38" Hex        | Stainless<br>Steel | 2.75   |