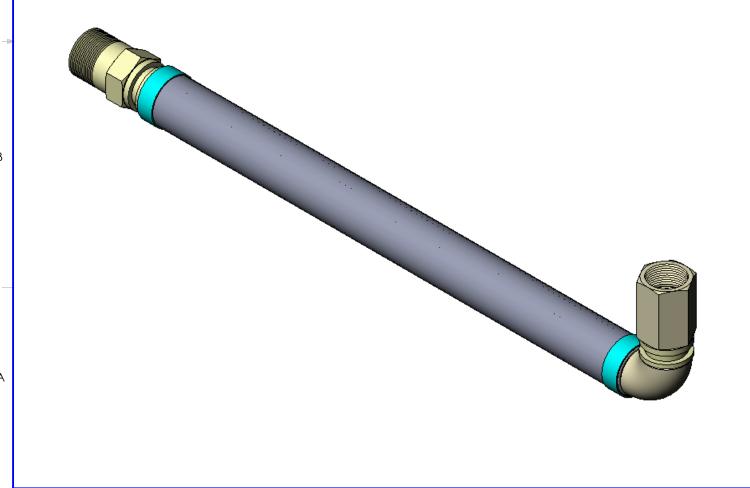

|           | COMPONENTS LIST |                     |                                                       |                    |        |  |
|-----------|-----------------|---------------------|-------------------------------------------------------|--------------------|--------|--|
| ITEM<br># | QTY.            | PART NUMBER         | DESCRIPTION                                           | MATERIAL           | WEIGHT |  |
| 1         | 1               | HOSE                | 300 Series Stainless Corrugated Hose                  | Stainless<br>Steel | 1.06   |  |
| 2         | 2               | BRAID               | 300 Series Stainless Steel                            | Stainless<br>Steel | 0.10   |  |
| 3         | 1               | BRAID COLLAR        | 0.05" Thick                                           | Stainless<br>Steel | 0.07   |  |
| 4         | 1               | 1.5" MALE<br>SWIVEL | 1.5" Male Swivel, 1-1/2"x11-1/2" Thread, 1.94"<br>Hex | Stainless<br>Steel | 1.40   |  |
| 5         | 1               | 1.5" ELBOW          | 1.5" Short Radius Elbow, Sch. 40                      | Stainless<br>Steel | 0.35   |  |
| 6         | 1               | 2" FEMALE<br>SWIVEL | 2" Female Swivel, 2"x11-1/2" Thread, 2.38" Hex        | Stainless<br>Steel | 2.75   |  |

|                                                                                                                                                                                             | HOSE MASTER                                                                                                                                                                     | ISO 9001 Registered Quality System |                 |  |
|---------------------------------------------------------------------------------------------------------------------------------------------------------------------------------------------|---------------------------------------------------------------------------------------------------------------------------------------------------------------------------------|------------------------------------|-----------------|--|
|                                                                                                                                                                                             | 1233 East 222nd Street • Cleveland, Ohio 44117<br>(800) 221-2319 • Fax: (216) 481-7557 • www.hosemaster.com<br><i>Cleveland</i> • <i>Houston</i> • <i>Atlanta</i> • <i>Reno</i> | M + I + I Listed Ma                | HOX.            |  |
| REFERENCE: Fire-Shield-1.5" M                                                                                                                                                               | ale Swivel x 2" 90 Degree Female Swivel x 30" OAL                                                                                                                               | DATE: 9/7/20                       | )23             |  |
| DESCRIPTION: 1.5" ID x 30" OAL 300 Series Stainless Corrugated Hose covered by 300 Series Stainless Braid. UL Approved 1.5" Male Swivel Connector x 2" ID 90 Degree Female Swivel Connector |                                                                                                                                                                                 |                                    | PROJECTION:     |  |
| DRAWING # FSS                                                                                                                                                                               | 2WE0150x30                                                                                                                                                                      | REV.                               | SHEET<br>1 OF 1 |  |