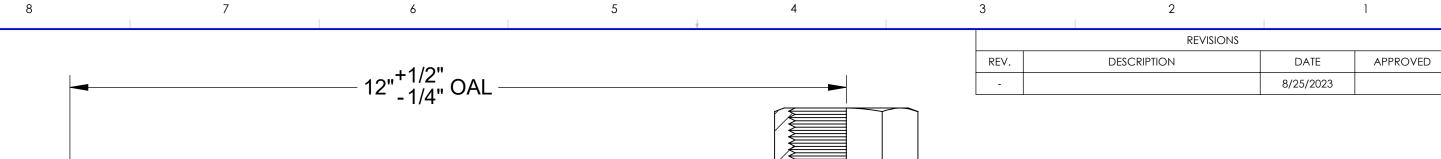

8/25/2023

| COMPONENTS LIST |      |                     |                                                       |                    |        |
|-----------------|------|---------------------|-------------------------------------------------------|--------------------|--------|
| ITEM<br>#       | QTY. | PART NUMBER         | DESCRIPTION                                           | MATERIAL           | WEIGHT |
| 1               | 1    | HOSE                | 300 Series Stainless Corrugated Hose                  | Stainless<br>Steel | 0.42   |
| 2               | 2    | BRAID               | 300 Series Stainless Steel                            | Stainless<br>Steel | 0.04   |
| 3               | 1    | BRAID COLLAR        | 0.05" Thick                                           | Stainless<br>Steel | 0.07   |
| 4               | 1    | 1.5" MALE<br>SWIVEL | 1.5" Male Swivel, 1-1/2"x11-1/2" Thread, 1.94"<br>Hex | Stainless<br>Steel | 1.40   |
| 5               | 1    | 1.5" ELBOW          | 1.5" Short Radius Elbow, Sch. 40                      | Stainless<br>Steel | 0.35   |
| 6               | 1    | 2" FEMALE<br>SWIVEL | 2" Female Swivel, 2"x11-1/2" Thread, 2.38" Hex        | Stainless<br>Steel | 2.75   |