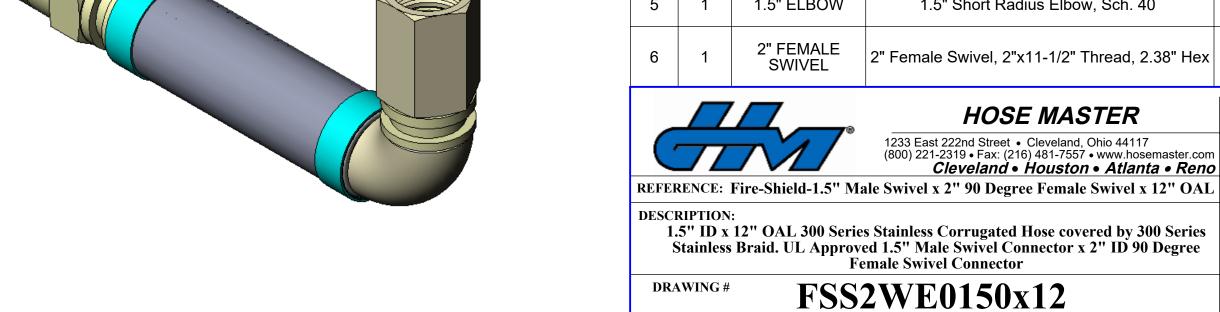

8/25/2023

| COMPONENTS LIST |      |                     |                                                       |                    |        |
|-----------------|------|---------------------|-------------------------------------------------------|--------------------|--------|
| ITEM<br>#       | QTY. | PART NUMBER         | DESCRIPTION                                           | MATERIAL           | WEIGHT |
| 1               | 1    | HOSE                | 300 Series Stainless Corrugated Hose                  | Stainless<br>Steel | 0.42   |
| 2               | 2    | BRAID               | 300 Series Stainless Steel                            | Stainless<br>Steel | 0.04   |
| 3               | 1    | BRAID COLLAR        | 0.05" Thick                                           | Stainless<br>Steel | 0.07   |
| 4               | 1    | 1.5" MALE<br>SWIVEL | 1.5" Male Swivel, 1-1/2"x11-1/2" Thread, 1.94"<br>Hex | Stainless<br>Steel | 1.40   |
| 5               | 1    | 1.5" ELBOW          | 1.5" Short Radius Elbow, Sch. 40                      | Stainless<br>Steel | 0.35   |
| 6               | 1    | 2" FEMALE<br>SWIVEL | 2" Female Swivel, 2"x11-1/2" Thread, 2.38" Hex        | Stainless<br>Steel | 2.75   |

| COMPONENTS LIST |      |                     |                                                       |                    |        |
|-----------------|------|---------------------|-------------------------------------------------------|--------------------|--------|
| ITEM<br>#       | QTY. | PART NUMBER         | DESCRIPTION                                           | MATERIAL           | WEIGHT |
| 1               | 1    | HOSE                | 300 Series Stainless Corrugated Hose                  | Stainless<br>Steel | 0.80   |
| 2               | 2    | BRAID               | 300 Series Stainless Steel                            | Stainless<br>Steel | 0.07   |
| 3               | 1    | BRAID COLLAR        | 0.05" Thick                                           | Stainless<br>Steel | 0.07   |
| 4               | 1    | 1.5" MALE<br>SWIVEL | 1.5" Male Swivel, 1-1/2"x11-1/2" Thread, 1.94"<br>Hex | Stainless<br>Steel | 1.40   |
| 5               | 1    | 1.5" ELBOW          | 1.5" Short Radius Elbow, Sch. 40                      | Stainless<br>Steel | 0.35   |
| 6               | 1    | 2" FEMALE<br>SWIVEL | 2" Female Swivel, 2"x11-1/2" Thread, 2.38" Hex        | Stainless<br>Steel | 2.75   |