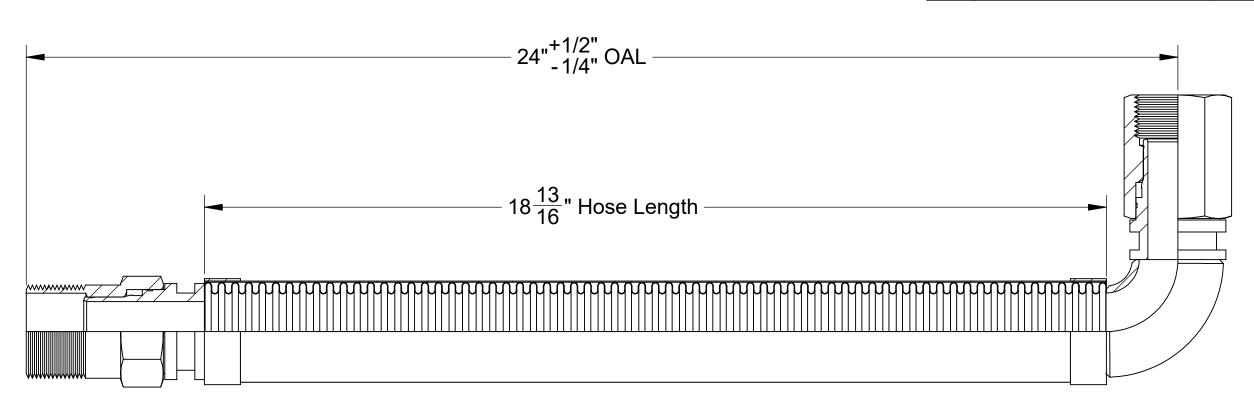

|                                                                                                                                                                                | HOSE MASTER                                                                                                                                                          | ISO 9001 Registered Quality System |                 |  |
|--------------------------------------------------------------------------------------------------------------------------------------------------------------------------------|----------------------------------------------------------------------------------------------------------------------------------------------------------------------|------------------------------------|-----------------|--|
| 1233 (800)                                                                                                                                                                     | East 222nd Street • Cleveland, Ohio 44117<br>221-2319 • Fax: (216) 481-7557 • www.hosemaster.com<br><i>Cleveland</i> • <i>Houston</i> • <i>Atlanta</i> • <i>Reno</i> |                                    |                 |  |
| REFERENCE: Fire-Shield-1.5" Male Swi                                                                                                                                           | vel x 2" 90 Degree Female Swivel x 24" OAL                                                                                                                           | DATE: 9/7/20                       | )23             |  |
| DESCRIPTION:                                                                                                                                                                   |                                                                                                                                                                      |                                    | PROJECTION:     |  |
| 1.5" ID x 24" OAL 300 Series Stainless Corrugated Hose covered by 300 Series Stainless Braid. UL Approved 1.5" Male Swivel Connector x 2" ID 90 Degree Female Swivel Connector |                                                                                                                                                                      |                                    |                 |  |
| DRAWING # FSS2W                                                                                                                                                                | E0150x24                                                                                                                                                             | REV.                               | SHEET<br>1 OF 1 |  |

|           | COMPONENTS LIST |                     |                                                       |                    |        |  |
|-----------|-----------------|---------------------|-------------------------------------------------------|--------------------|--------|--|
| ITEM<br># | QTY.            | PART NUMBER         | DESCRIPTION                                           | MATERIAL           | WEIGHT |  |
| 1         | 1               | HOSE                | 300 Series Stainless Corrugated Hose                  | Stainless<br>Steel | 1.06   |  |
| 2         | 2               | BRAID               | 300 Series Stainless Steel                            | Stainless<br>Steel | 0.10   |  |
| 3         | 1               | BRAID COLLAR        | 0.05" Thick                                           | Stainless<br>Steel | 0.07   |  |
| 4         | 1               | 1.5" MALE<br>SWIVEL | 1.5" Male Swivel, 1-1/2"x11-1/2" Thread, 1.94"<br>Hex | Stainless<br>Steel | 1.40   |  |
| 5         | 1               | 1.5" ELBOW          | 1.5" Short Radius Elbow, Sch. 40                      | Stainless<br>Steel | 0.35   |  |
| 6         | 1               | 2" FEMALE<br>SWIVEL | 2" Female Swivel, 2"x11-1/2" Thread, 2.38" Hex        | Stainless<br>Steel | 2.75   |  |