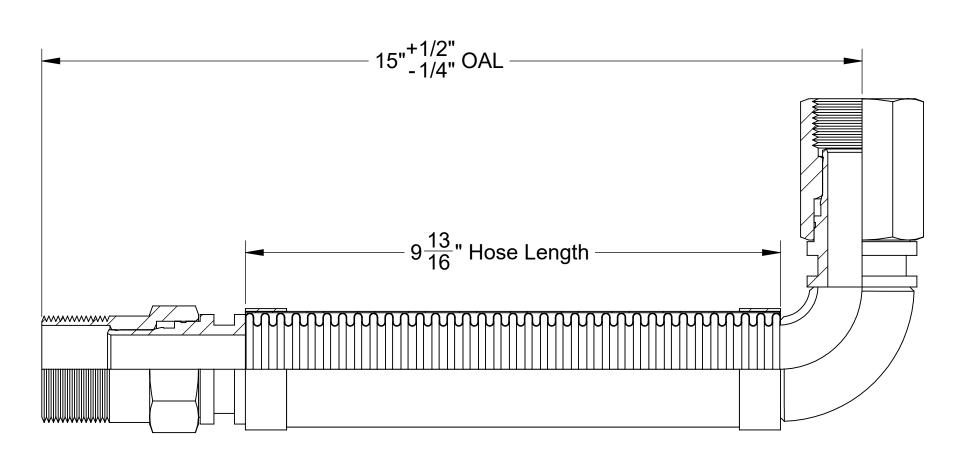

| HOSE MASTER                                                                                                                                                                     | Registered Quality System  The state of the |                 |
|---------------------------------------------------------------------------------------------------------------------------------------------------------------------------------|-------------------------------------------------------------------------------------------------------------------------------------------------------------------------------------------------------------------------------------------------------------------------------------------------------------------------------------------------------------------------------------------------------------------------------------------------------------------------------------------------------------------------------------------------------------------------------------------------------------------------------------------------------------------------------------------------------------------------------------------------------------------------------------------------------------------------------------------------------------------------------------------------------------------------------------------------------------------------------------------------------------------------------------------------------------------------------------------------------------------------------------------------------------------------------------------------------------------------------------------------------------------------------------------------------------------------------------------------------------------------------------------------------------------------------------------------------------------------------------------------------------------------------------------------------------------------------------------------------------------------------------------------------------------------------------------------------------------------------------------------------------------------------------------------------------------------------------------------------------------------------------------------------------------------------------------------------------------------------------------------------------------------------------------------------------------------------------------------------------------------------|-----------------|
| 1233 East 222nd Street • Cleveland, Ohio 44117<br>(800) 221-2319 • Fax: (216) 481-7557 • www.hosemaster.com<br><i>Cleveland</i> • <i>Houston</i> • <i>Atlanta</i> • <i>Rene</i> |                                                                                                                                                                                                                                                                                                                                                                                                                                                                                                                                                                                                                                                                                                                                                                                                                                                                                                                                                                                                                                                                                                                                                                                                                                                                                                                                                                                                                                                                                                                                                                                                                                                                                                                                                                                                                                                                                                                                                                                                                                                                                                                               |                 |
| REFERENCE: Fire-Shield-1.5" Male Swivel x 2" 90 Degree Female Swivel x 15" OAI                                                                                                  | DATE: 9/7/20                                                                                                                                                                                                                                                                                                                                                                                                                                                                                                                                                                                                                                                                                                                                                                                                                                                                                                                                                                                                                                                                                                                                                                                                                                                                                                                                                                                                                                                                                                                                                                                                                                                                                                                                                                                                                                                                                                                                                                                                                                                                                                                  | 023             |
| DESCRIPTION:                                                                                                                                                                    | PROJECTION:                                                                                                                                                                                                                                                                                                                                                                                                                                                                                                                                                                                                                                                                                                                                                                                                                                                                                                                                                                                                                                                                                                                                                                                                                                                                                                                                                                                                                                                                                                                                                                                                                                                                                                                                                                                                                                                                                                                                                                                                                                                                                                                   |                 |
| 1.5" ID x 15" OAL 300 Series Stainless Corrugated Hose covered by 300 Series Stainless Braid. UL Approved 1.5" Male Swivel Connector x 2" ID 90 Degree Female Swivel Connector  |                                                                                                                                                                                                                                                                                                                                                                                                                                                                                                                                                                                                                                                                                                                                                                                                                                                                                                                                                                                                                                                                                                                                                                                                                                                                                                                                                                                                                                                                                                                                                                                                                                                                                                                                                                                                                                                                                                                                                                                                                                                                                                                               |                 |
| FSS2WE0150x15                                                                                                                                                                   | REV.                                                                                                                                                                                                                                                                                                                                                                                                                                                                                                                                                                                                                                                                                                                                                                                                                                                                                                                                                                                                                                                                                                                                                                                                                                                                                                                                                                                                                                                                                                                                                                                                                                                                                                                                                                                                                                                                                                                                                                                                                                                                                                                          | SHEET<br>1 OF 1 |