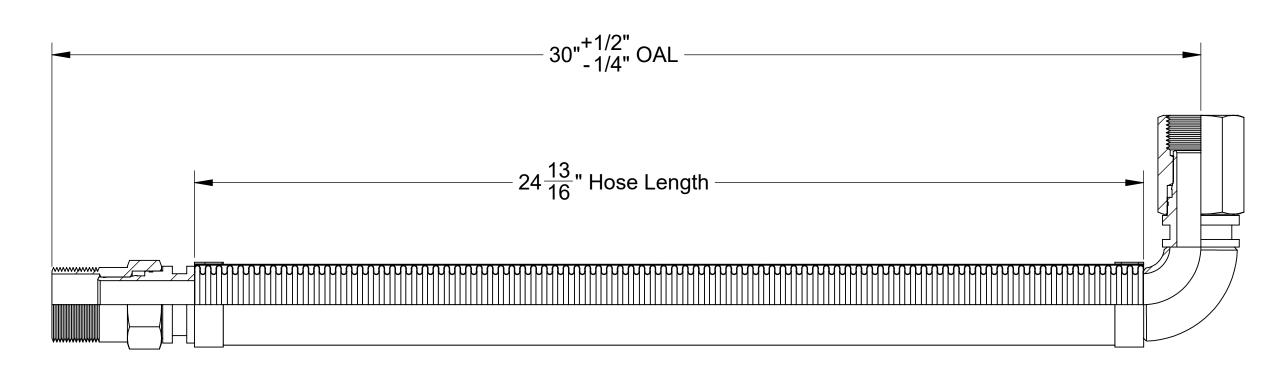

|           | COMPONENTS LIST |                     |                                                       |                    |        |  |
|-----------|-----------------|---------------------|-------------------------------------------------------|--------------------|--------|--|
| ITEM<br># | QTY.            | PART NUMBER         | DESCRIPTION                                           | MATERIAL           | WEIGHT |  |
| 1         | 1               | HOSE                | 300 Series Stainless Corrugated Hose                  | Stainless<br>Steel | 1.06   |  |
| 2         | 2               | BRAID               | 300 Series Stainless Steel                            | Stainless<br>Steel | 0.10   |  |
| 3         | 1               | BRAID COLLAR        | 0.05" Thick                                           | Stainless<br>Steel | 0.07   |  |
| 4         | 1               | 1.5" MALE<br>SWIVEL | 1.5" Male Swivel, 1-1/2"x11-1/2" Thread, 1.94"<br>Hex | Stainless<br>Steel | 1.40   |  |
| 5         | 1               | 1.5" ELBOW          | 1.5" Short Radius Elbow, Sch. 40                      | Stainless<br>Steel | 0.35   |  |
| 6         | 1               | 2" FEMALE<br>SWIVEL | 2" Female Swivel, 2"x11-1/2" Thread, 2.38" Hex        | Stainless<br>Steel | 2.75   |  |

|                                                                                                                                                                                             | HOSE MASTER                                                                                                                                                                     | ISO 9001 Registered Quality System |                 |  |
|---------------------------------------------------------------------------------------------------------------------------------------------------------------------------------------------|---------------------------------------------------------------------------------------------------------------------------------------------------------------------------------|------------------------------------|-----------------|--|
|                                                                                                                                                                                             | 1233 East 222nd Street • Cleveland, Ohio 44117<br>(800) 221-2319 • Fax: (216) 481-7557 • www.hosemaster.com<br><i>Cleveland</i> • <i>Houston</i> • <i>Atlanta</i> • <i>Reno</i> | M + I + I Listed Ma                | HOX.            |  |
| REFERENCE: Fire-Shield-1.5" M                                                                                                                                                               | ale Swivel x 2" 90 Degree Female Swivel x 30" OAL                                                                                                                               | DATE: 9/7/20                       | )23             |  |
| DESCRIPTION: 1.5" ID x 30" OAL 300 Series Stainless Corrugated Hose covered by 300 Series Stainless Braid. UL Approved 1.5" Male Swivel Connector x 2" ID 90 Degree Female Swivel Connector |                                                                                                                                                                                 |                                    | PROJECTION:     |  |
| DRAWING # FSS                                                                                                                                                                               | 2WE0150x30                                                                                                                                                                      | REV.                               | SHEET<br>1 OF 1 |  |