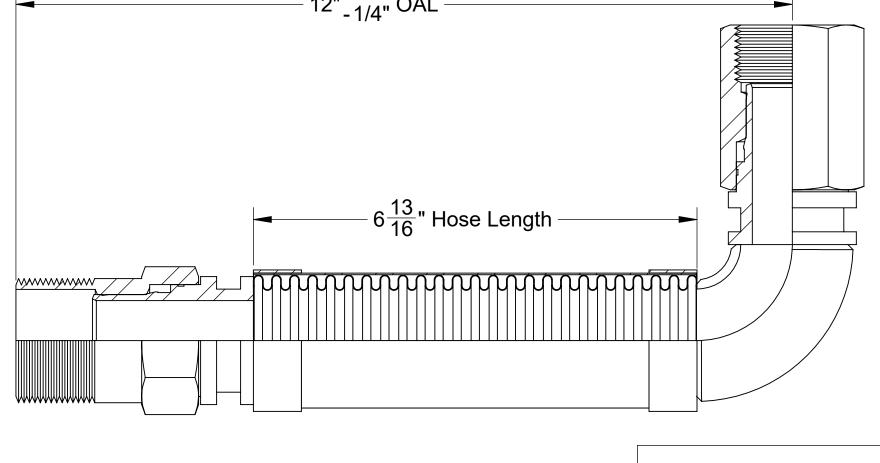

8/25/2023

| COMPONENTS LIST |      |                     |                                                       |                    |        |
|-----------------|------|---------------------|-------------------------------------------------------|--------------------|--------|
| ITEM<br>#       | QTY. | PART NUMBER         | DESCRIPTION                                           | MATERIAL           | WEIGHT |
| 1               | 1    | HOSE                | 300 Series Stainless Corrugated Hose                  | Stainless<br>Steel | 0.42   |
| 2               | 2    | BRAID               | 300 Series Stainless Steel                            | Stainless<br>Steel | 0.04   |
| 3               | 1    | BRAID COLLAR        | 0.05" Thick                                           | Stainless<br>Steel | 0.07   |
| 4               | 1    | 1.5" MALE<br>SWIVEL | 1.5" Male Swivel, 1-1/2"x11-1/2" Thread, 1.94"<br>Hex | Stainless<br>Steel | 1.40   |
| 5               | 1    | 1.5" ELBOW          | 1.5" Short Radius Elbow, Sch. 40                      | Stainless<br>Steel | 0.35   |
| 6               | 1    | 2" FEMALE<br>SWIVEL | 2" Female Swivel, 2"x11-1/2" Thread, 2.38" Hex        | Stainless<br>Steel | 2.75   |