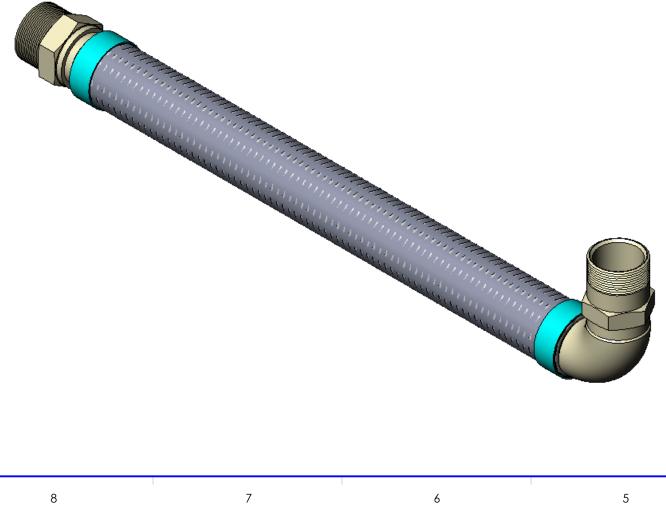

|                            |                                                                                    |                                                                                                                           | REV.                                                                                                                                                                                                                                                                          | REVISIONS<br>DESCRIPTION                                                                                                                                                                                                | DATE                                                                                                                                                                                                                                                                                                      | APPROVED                                                              |
|----------------------------|------------------------------------------------------------------------------------|---------------------------------------------------------------------------------------------------------------------------|-------------------------------------------------------------------------------------------------------------------------------------------------------------------------------------------------------------------------------------------------------------------------------|-------------------------------------------------------------------------------------------------------------------------------------------------------------------------------------------------------------------------|-----------------------------------------------------------------------------------------------------------------------------------------------------------------------------------------------------------------------------------------------------------------------------------------------------------|-----------------------------------------------------------------------|
|                            |                                                                                    |                                                                                                                           | -                                                                                                                                                                                                                                                                             |                                                                                                                                                                                                                         | 8/21/2023                                                                                                                                                                                                                                                                                                 |                                                                       |
|                            |                                                                                    |                                                                                                                           |                                                                                                                                                                                                                                                                               |                                                                                                                                                                                                                         |                                                                                                                                                                                                                                                                                                           |                                                                       |
|                            |                                                                                    |                                                                                                                           |                                                                                                                                                                                                                                                                               |                                                                                                                                                                                                                         |                                                                                                                                                                                                                                                                                                           |                                                                       |
|                            |                                                                                    |                                                                                                                           | COMPONEN                                                                                                                                                                                                                                                                      |                                                                                                                                                                                                                         |                                                                                                                                                                                                                                                                                                           |                                                                       |
| ITEM<br>#                  | QTY.                                                                               | PART NUMBER                                                                                                               | DESCI                                                                                                                                                                                                                                                                         | RIPTION                                                                                                                                                                                                                 | MATERIAL                                                                                                                                                                                                                                                                                                  |                                                                       |
|                            | QTY.<br>1                                                                          | PART NUMBER<br>HOSE                                                                                                       | DESCI                                                                                                                                                                                                                                                                         |                                                                                                                                                                                                                         | MATERIAL<br>Stainless<br>Steel                                                                                                                                                                                                                                                                            | WEIGH<br>0.57                                                         |
| #                          | QTY.                                                                               |                                                                                                                           | DESCI<br>300 Series Stainle                                                                                                                                                                                                                                                   | RIPTION                                                                                                                                                                                                                 | Stainless<br>Steel<br>Stainless<br>Steel                                                                                                                                                                                                                                                                  |                                                                       |
| #<br>1                     | 1<br>1                                                                             | HOSE                                                                                                                      | DESCI<br>300 Series Stainle<br>300 Series S                                                                                                                                                                                                                                   | RIPTION<br>ess Corrugated Hose                                                                                                                                                                                          | Stainless<br>Steel<br>Stainless                                                                                                                                                                                                                                                                           | 0.57                                                                  |
| #<br>1<br>2                | 1<br>2                                                                             | HOSE<br>BRAID                                                                                                             | DESCI<br>300 Series Stainle<br>300 Series S<br>0.05                                                                                                                                                                                                                           | RIPTION<br>ess Corrugated Hose<br>Stainless Steel                                                                                                                                                                       | Stainless<br>Steel<br>Stainless<br>Steel<br>Stainless<br>Steel                                                                                                                                                                                                                                            | 0.57                                                                  |
| #<br>1<br>2<br>3           | 1<br>2<br>1                                                                        | HOSE<br>BRAID<br>BRAID COLLAR<br>2" MALE                                                                                  | DESCI<br>300 Series Stainle<br>300 Series S<br>0.05<br>2" Male Swivel, 2"x11                                                                                                                                                                                                  | RIPTION<br>ess Corrugated Hose<br>Stainless Steel<br>" Thick                                                                                                                                                            | Stainless<br>Steel<br>Stainless<br>Steel<br>Stainless<br>Steel<br>Stainless                                                                                                                                                                                                                               | 0.57<br>0.05<br>0.09                                                  |
| #<br>1<br>2<br>3<br>4      | 1<br>2<br>1<br>1                                                                   | HOSE<br>BRAID<br>BRAID COLLAR<br>2" MALE<br>SWIVEL                                                                        | DESCI<br>300 Series Stainle<br>300 Series S<br>0.05<br>2" Male Swivel, 2"x11<br>2" Short Radiu                                                                                                                                                                                | RIPTION<br>ess Corrugated Hose<br>Stainless Steel<br>" Thick<br>-1/2" Thread, 2.38" Hex                                                                                                                                 | Stainless<br>Steel<br>Stainless<br>Steel<br>Stainless<br>Steel<br>Stainless<br>Steel<br>Stainless                                                                                                                                                                                                         | 0.05<br>0.09<br>0.93                                                  |
| #<br>1<br>2<br>3<br>4<br>5 | 1<br>2<br>1<br>1<br>1<br>1                                                         | HOSE<br>BRAID<br>BRAID COLLAR<br>2" MALE<br>SWIVEL<br>2" ELBOW                                                            | DESCI<br>300 Series Stainle<br>300 Series S<br>0.05<br>2" Male Swivel, 2"x11<br>2" Short Radiu<br>2" Male, 2"x11-1/2<br>HOSE                                                                                                                                                  | RIPTION<br>ess Corrugated Hose<br>Stainless Steel<br>" Thick<br>-1/2" Thread, 2.38" Hex<br>s Elbow, Sch. 40<br>2" Thread, 2.38" Hex                                                                                     | Stainless         Stainless | 0.57<br>0.05<br>0.09<br>0.93<br>0.61<br>1.18                          |
| #<br>1<br>2<br>3<br>4<br>5 | 1<br>2<br>1<br>1<br>1<br>1                                                         | HOSE<br>BRAID<br>BRAID COLLAR<br>2" MALE<br>SWIVEL<br>2" ELBOW                                                            | DESCI<br>300 Series Stainle<br>300 Series S<br>0.05<br>2" Male Swivel, 2"x11<br>2" Short Radiu<br>2" Male, 2"x11-1/2<br>EHOSE<br>1233 East 222nd Street • C<br>(800) 221-2319 • Fax: (216)                                                                                    | RIPTION<br>ess Corrugated Hose<br>Stainless Steel<br>" Thick<br>-1/2" Thread, 2.38" Hex<br>s Elbow, Sch. 40<br>2" Thread, 2.38" Hex                                                                                     | Stainless<br>Steel<br>Stainless<br>Steel<br>Stainless<br>Steel<br>Stainless<br>Steel<br>Stainless<br>Steel<br>Stainless<br>Steel<br>Stainless<br>Steel                                                                                                                                                    | 0.57<br>0.05<br>0.09<br>0.93<br>0.61<br>1.18                          |
| # 1 2 3 4 5 6              | 1<br>2<br>1<br>1<br>1<br>1                                                         | HOSE<br>BRAID<br>BRAID COLLAR<br>2" MALE<br>SWIVEL<br>2" ELBOW<br>2" MALE                                                 | DESCI<br>300 Series Stainle<br>300 Series S<br>0.05<br>2" Male Swivel, 2"x11<br>2" Short Radiu<br>2" Male, 2"x11-1/2<br>EHOSE<br>1233 East 222nd Street • C<br>(800) 221-2319 • Fax: (216)                                                                                    | RIPTION<br>ess Corrugated Hose<br>Stainless Steel<br>" Thick<br>-1/2" Thread, 2.38" Hex<br>s Elbow, Sch. 40<br>2" Thread, 2.38" Hex<br>Cleveland, Ohio 44117<br>481-7557 • www.hosemaster.co<br>fouston • Atlanta • Rea | Stainless<br>Steel<br>Stainless<br>Steel<br>Stainless<br>Steel<br>Stainless<br>Steel<br>Stainless<br>Steel<br>Stainless<br>Steel<br>Stainless<br>Steel                                                                                                                                                    | 0.57<br>0.05<br>0.09<br>0.93<br>0.61<br>1.18<br>9001<br>uality System |
| # 1 2 3 4 5 6              | QTT.<br>1<br>2<br>1<br>1<br>1<br>1<br>1<br>1<br>1<br>RENCE:<br>RIPTION:<br>"ID x 1 | HOSE<br>BRAID<br>BRAID COLLAR<br>2" MALE<br>SWIVEL<br>2" ELBOW<br>2" MALE<br>V<br>Fire-Shield - 2" N<br>5" OAL 300 Series | DESCI<br>300 Series Stainle<br>300 Series S<br>0.05<br>2" Male Swivel, 2"x11<br>2" Short Radiu<br>2" Short Radiu<br>2" Male, 2"x11-1/2<br><i>HOSE</i><br>1233 East 222nd Street • C<br>(800) 221-2319 • Fax: (216)<br><i>Cleveland</i> • <i>H</i><br>Male Swivel x 2" 90 Degr | RIPTION<br>ess Corrugated Hose<br>Stainless Steel<br>" Thick<br>-1/2" Thread, 2.38" Hex<br>s Elbow, Sch. 40<br>2" Thread, 2.38" Hex<br>Cleveland, Ohio 44117<br>481-7557 • www.hosemaster.co<br>fouston • Atlanta • Rea | Stainless<br>Steel<br>Stainless<br>Steel<br>Stainless<br>Steel<br>Stainless<br>Steel<br>Stainless<br>Steel<br>Stainless<br>Steel<br>Stainless<br>Steel<br>DATE: 9/7/2<br>PROJECTIO                                                                                                                        | 0.57<br>0.05<br>0.09<br>0.93<br>0.61<br>1.18<br>9001<br>uality System |