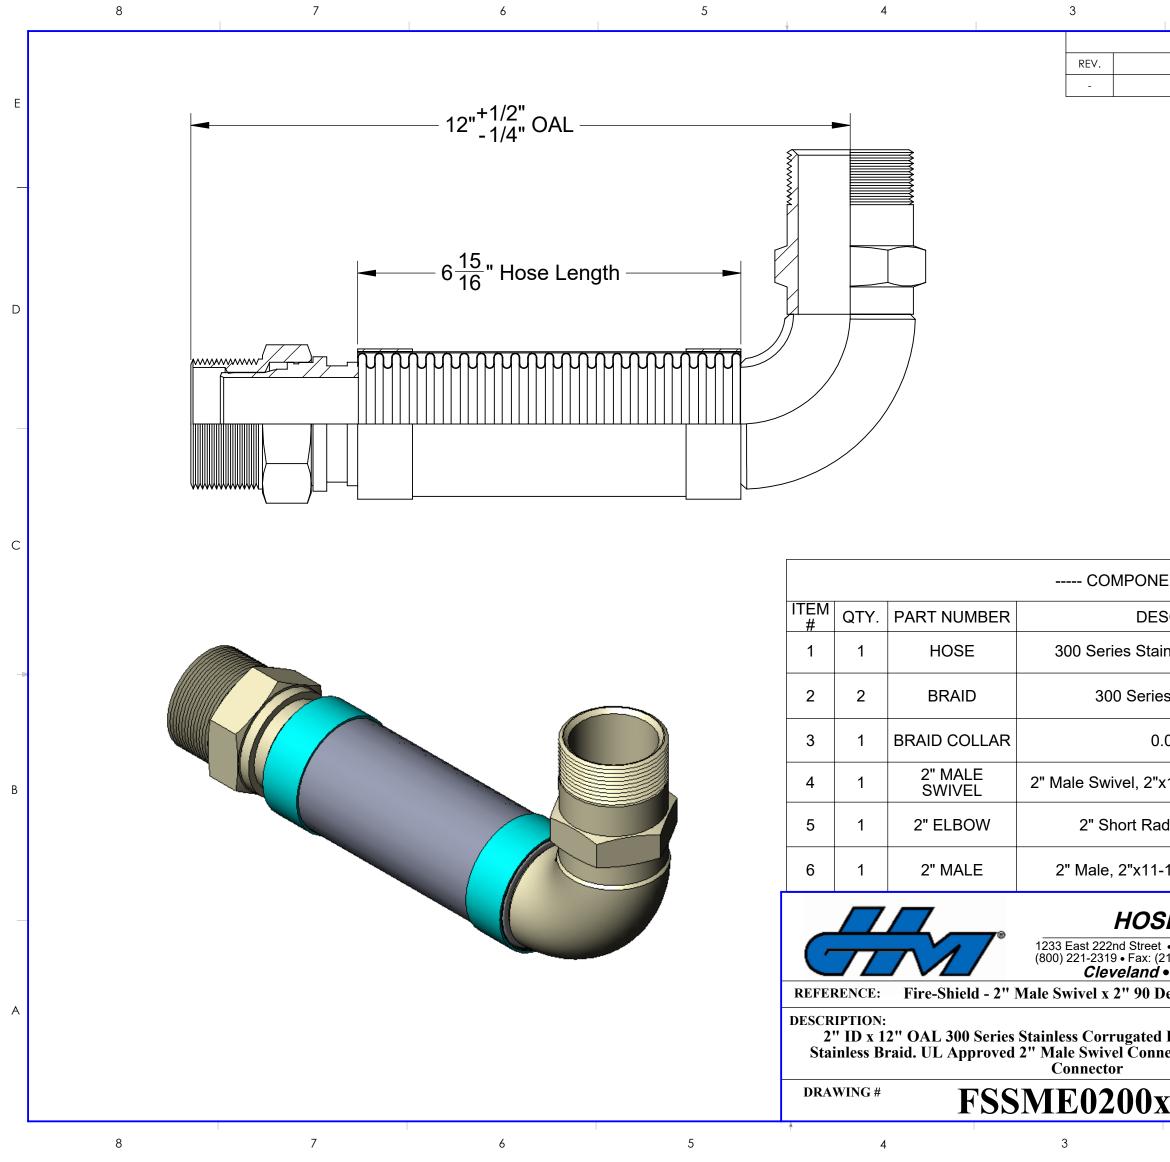

| REVISIONSDESCRIPTIONDATEAPPROVED8/21/20238/21/2023                                                                                                                                 | Е     |
|------------------------------------------------------------------------------------------------------------------------------------------------------------------------------------|-------|
| 8/21/2023         ENTS LIST         SCRIPTION       MATERIAL       WEIGHT         inless Corrugated Hose       Stainless<br>Steel       0.41         xs Stainless Steel       0.03 |       |
| ENTS LIST<br>SCRIPTION MATERIAL WEIGHT<br>inless Corrugated Hose Stainless 0.41                                                                                                    |       |
| SCRIPTIONMATERIALWEIGHTinless Corrugated HoseStainless<br>Steel0.41os Stainless SteelStainless0.03                                                                                 |       |
| SCRIPTIONMATERIALWEIGHTinless Corrugated HoseStainless<br>Steel0.41os Stainless SteelStainless0.03                                                                                 | <br>D |
| SCRIPTIONMATERIALWEIGHTinless Corrugated HoseStainless<br>Steel0.41os Stainless SteelStainless0.03                                                                                 | <br>D |
| SCRIPTIONMATERIALWEIGHTinless Corrugated HoseStainless<br>Steel0.41os Stainless SteelStainless0.03                                                                                 | D     |
| SCRIPTIONMATERIALWEIGHTinless Corrugated HoseStainless<br>Steel0.41os Stainless SteelStainless0.03                                                                                 | D     |
| SCRIPTIONMATERIALWEIGHTinless Corrugated HoseStainless<br>Steel0.41os Stainless SteelStainless0.03                                                                                 | D     |
| SCRIPTIONMATERIALWEIGHTinless Corrugated HoseStainless<br>Steel0.41os Stainless SteelStainless0.03                                                                                 | D     |
| SCRIPTIONMATERIALWEIGHTinless Corrugated HoseStainless<br>Steel0.41os Stainless SteelStainless0.03                                                                                 | D     |
| SCRIPTIONMATERIALWEIGHTinless Corrugated HoseStainless<br>Steel0.41os Stainless SteelStainless0.03                                                                                 | D     |
| SCRIPTIONMATERIALWEIGHTinless Corrugated HoseStainless<br>Steel0.41os Stainless SteelStainless0.03                                                                                 |       |
| SCRIPTIONMATERIALWEIGHTinless Corrugated HoseStainless<br>Steel0.41os Stainless SteelStainless0.03                                                                                 | С     |
| SCRIPTIONMATERIALWEIGHTinless Corrugated HoseStainless<br>Steel0.41os Stainless SteelStainless0.03                                                                                 |       |
| inless Corrugated Hose Stainless 0.41                                                                                                                                              | _     |
| Steel 0.41<br>Steel 0.41                                                                                                                                                           | _     |
| Stainless Steel Stainless                                                                                                                                                          |       |
|                                                                                                                                                                                    | -     |
|                                                                                                                                                                                    |       |
| Stainless                                                                                                                                                                          | -     |
| .05" Thick 0.09                                                                                                                                                                    |       |
| x11-1/2" Thread, 2.38" Hex Stainless 0.93                                                                                                                                          | ]_    |
| Sleel                                                                                                                                                                              | B     |
| dius Elbow, Sch. 40 Stainless 0.61                                                                                                                                                 |       |
|                                                                                                                                                                                    | -     |
| -1/2" Thread, 2.38" Hex Stainless 1.18                                                                                                                                             |       |
| ISO 9001                                                                                                                                                                           | 1     |
| <b>SE MASTER</b> Registered Quality System                                                                                                                                         |       |
| : • Cleveland, Ohio 44117<br>216) 481-7557 • www.hosemaster.com                                                                                                                    |       |
| Houston • Atlanta • Reno                                                                                                                                                           |       |
| Degree Male x 12" OALDATE: 9/7/2023                                                                                                                                                |       |
| PROJECTION:                                                                                                                                                                        |       |
| Hose covered by 300 Series<br>nector x 2" ID 90 Degree Male                                                                                                                        | - A   |
|                                                                                                                                                                                    | - A   |
| <b>x12 REV.</b> SHEET 1 OF 1                                                                                                                                                       | - A   |
| 1 <b>1 1 0 F 1</b>                                                                                                                                                                 | - A   |