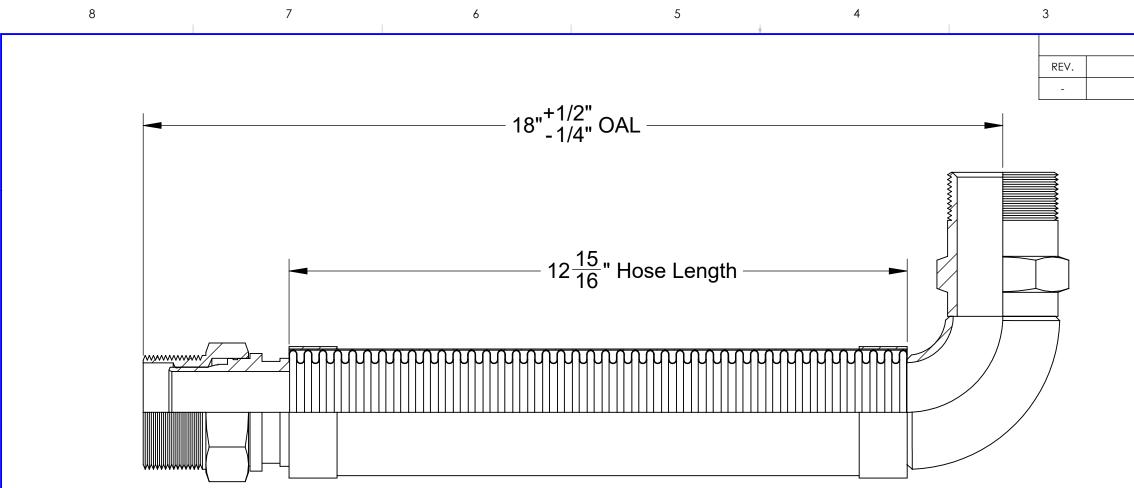

| REVISIONSDESCRIPTIONDATEAPPROVED8/21/20238/21/2023                                                                                                                                 | Е     |
|------------------------------------------------------------------------------------------------------------------------------------------------------------------------------------|-------|
| 8/21/2023         ENTS LIST         SCRIPTION       MATERIAL       WEIGHT         inless Corrugated Hose       Stainless<br>Steel       0.41         xs Stainless Steel       0.03 |       |
| ENTS LIST<br>SCRIPTION MATERIAL WEIGHT<br>inless Corrugated Hose Stainless 0.41                                                                                                    |       |
| SCRIPTIONMATERIALWEIGHTinless Corrugated HoseStainless<br>Steel0.41os Stainless SteelStainless0.03                                                                                 |       |
| SCRIPTIONMATERIALWEIGHTinless Corrugated HoseStainless<br>Steel0.41os Stainless SteelStainless0.03                                                                                 | <br>D |
| SCRIPTIONMATERIALWEIGHTinless Corrugated HoseStainless<br>Steel0.41os Stainless SteelStainless0.03                                                                                 | <br>D |
| SCRIPTIONMATERIALWEIGHTinless Corrugated HoseStainless<br>Steel0.41os Stainless SteelStainless0.03                                                                                 | D     |
| SCRIPTIONMATERIALWEIGHTinless Corrugated HoseStainless<br>Steel0.41os Stainless SteelStainless0.03                                                                                 | D     |
| SCRIPTIONMATERIALWEIGHTinless Corrugated HoseStainless<br>Steel0.41os Stainless SteelStainless0.03                                                                                 | D     |
| SCRIPTIONMATERIALWEIGHTinless Corrugated HoseStainless<br>Steel0.41os Stainless SteelStainless0.03                                                                                 | D     |
| SCRIPTIONMATERIALWEIGHTinless Corrugated HoseStainless<br>Steel0.41os Stainless SteelStainless0.03                                                                                 | D     |
| SCRIPTIONMATERIALWEIGHTinless Corrugated HoseStainless<br>Steel0.41os Stainless SteelStainless0.03                                                                                 | D     |
| SCRIPTIONMATERIALWEIGHTinless Corrugated HoseStainless<br>Steel0.41os Stainless SteelStainless0.03                                                                                 |       |
| SCRIPTIONMATERIALWEIGHTinless Corrugated HoseStainless<br>Steel0.41os Stainless SteelStainless0.03                                                                                 | С     |
| SCRIPTIONMATERIALWEIGHTinless Corrugated HoseStainless<br>Steel0.41os Stainless SteelStainless0.03                                                                                 |       |
| inless Corrugated Hose Stainless 0.41                                                                                                                                              | _     |
| Steel 0.41<br>Steel 0.41                                                                                                                                                           | _     |
| Stainless Steel Stainless                                                                                                                                                          |       |
|                                                                                                                                                                                    | -     |
|                                                                                                                                                                                    |       |
| Stainless                                                                                                                                                                          | -     |
| .05" Thick 0.09                                                                                                                                                                    |       |
| x11-1/2" Thread, 2.38" Hex Stainless 0.93                                                                                                                                          | ]_    |
| Sleel                                                                                                                                                                              | B     |
| dius Elbow, Sch. 40 Stainless 0.61                                                                                                                                                 |       |
|                                                                                                                                                                                    | -     |
| -1/2" Thread, 2.38" Hex Stainless 1.18                                                                                                                                             |       |
| ISO 9001                                                                                                                                                                           | 1     |
| <b>SE MASTER</b> Registered Quality System                                                                                                                                         |       |
| : • Cleveland, Ohio 44117<br>216) 481-7557 • www.hosemaster.com                                                                                                                    |       |
| Houston • Atlanta • Reno                                                                                                                                                           |       |
| Degree Male x 12" OALDATE: 9/7/2023                                                                                                                                                |       |
| PROJECTION:                                                                                                                                                                        |       |
| Hose covered by 300 Series<br>nector x 2" ID 90 Degree Male                                                                                                                        | - A   |
|                                                                                                                                                                                    | - A   |
| <b>x12 REV.</b> SHEET 1 OF 1                                                                                                                                                       | - A   |
| 1 <b>1 1 0 F 1</b>                                                                                                                                                                 | - A   |