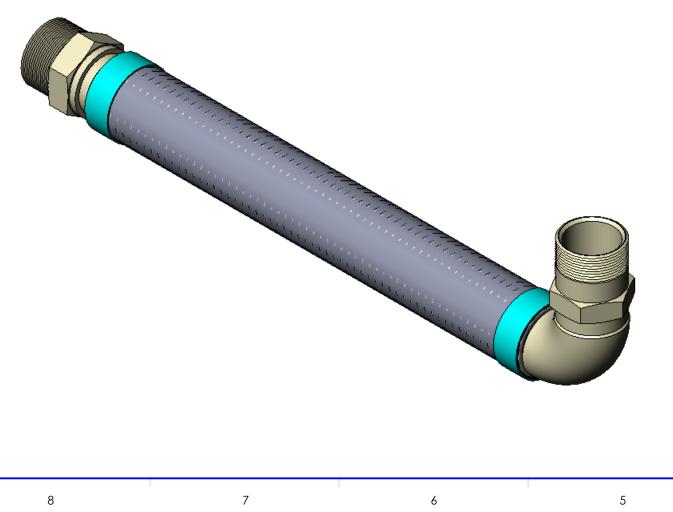

|                            |                                                                                    |                                                                                                                           | REV.                                                                                                                                                                                                                                                                          | REVISIONS<br>DESCRIPTION                                                                                                                                                                                                | DATE                                                                                                                                                                                                                                                                                                      | APPROVED                                                              |
|----------------------------|------------------------------------------------------------------------------------|---------------------------------------------------------------------------------------------------------------------------|-------------------------------------------------------------------------------------------------------------------------------------------------------------------------------------------------------------------------------------------------------------------------------|-------------------------------------------------------------------------------------------------------------------------------------------------------------------------------------------------------------------------|-----------------------------------------------------------------------------------------------------------------------------------------------------------------------------------------------------------------------------------------------------------------------------------------------------------|-----------------------------------------------------------------------|
|                            |                                                                                    |                                                                                                                           | -                                                                                                                                                                                                                                                                             |                                                                                                                                                                                                                         | 8/21/2023                                                                                                                                                                                                                                                                                                 |                                                                       |
|                            |                                                                                    |                                                                                                                           |                                                                                                                                                                                                                                                                               |                                                                                                                                                                                                                         |                                                                                                                                                                                                                                                                                                           |                                                                       |
|                            |                                                                                    |                                                                                                                           |                                                                                                                                                                                                                                                                               |                                                                                                                                                                                                                         |                                                                                                                                                                                                                                                                                                           |                                                                       |
|                            |                                                                                    |                                                                                                                           | COMPONEN                                                                                                                                                                                                                                                                      |                                                                                                                                                                                                                         |                                                                                                                                                                                                                                                                                                           |                                                                       |
| ITEM<br>#                  | QTY.                                                                               | PART NUMBER                                                                                                               | DESCI                                                                                                                                                                                                                                                                         | RIPTION                                                                                                                                                                                                                 | MATERIAL                                                                                                                                                                                                                                                                                                  |                                                                       |
|                            | QTY.<br>1                                                                          | PART NUMBER<br>HOSE                                                                                                       | DESCI                                                                                                                                                                                                                                                                         |                                                                                                                                                                                                                         | MATERIAL<br>Stainless<br>Steel                                                                                                                                                                                                                                                                            | WEIGH<br>0.57                                                         |
| #                          | QTY.                                                                               |                                                                                                                           | DESCI<br>300 Series Stainle                                                                                                                                                                                                                                                   | RIPTION                                                                                                                                                                                                                 | Stainless<br>Steel<br>Stainless<br>Steel                                                                                                                                                                                                                                                                  |                                                                       |
| #<br>1                     | 1<br>1                                                                             | HOSE                                                                                                                      | DESCI<br>300 Series Stainle<br>300 Series S                                                                                                                                                                                                                                   | RIPTION<br>ess Corrugated Hose                                                                                                                                                                                          | Stainless<br>Steel<br>Stainless                                                                                                                                                                                                                                                                           | 0.57                                                                  |
| #<br>1<br>2                | 1<br>2                                                                             | HOSE<br>BRAID                                                                                                             | DESCI<br>300 Series Stainle<br>300 Series S<br>0.05                                                                                                                                                                                                                           | RIPTION<br>ess Corrugated Hose<br>Stainless Steel                                                                                                                                                                       | Stainless<br>Steel<br>Stainless<br>Steel<br>Stainless<br>Steel                                                                                                                                                                                                                                            | 0.57                                                                  |
| #<br>1<br>2<br>3           | 1<br>2<br>1                                                                        | HOSE<br>BRAID<br>BRAID COLLAR<br>2" MALE                                                                                  | DESCI<br>300 Series Stainle<br>300 Series S<br>0.05<br>2" Male Swivel, 2"x11                                                                                                                                                                                                  | RIPTION<br>ess Corrugated Hose<br>Stainless Steel<br>" Thick                                                                                                                                                            | Stainless<br>Steel<br>Stainless<br>Steel<br>Stainless<br>Steel<br>Stainless                                                                                                                                                                                                                               | 0.57<br>0.05<br>0.09                                                  |
| #<br>1<br>2<br>3<br>4      | 1<br>2<br>1<br>1                                                                   | HOSE<br>BRAID<br>BRAID COLLAR<br>2" MALE<br>SWIVEL                                                                        | DESCI<br>300 Series Stainle<br>300 Series S<br>0.05<br>2" Male Swivel, 2"x11<br>2" Short Radiu                                                                                                                                                                                | RIPTION<br>ess Corrugated Hose<br>Stainless Steel<br>" Thick<br>-1/2" Thread, 2.38" Hex                                                                                                                                 | Stainless<br>Steel<br>Stainless<br>Steel<br>Stainless<br>Steel<br>Stainless<br>Steel<br>Stainless                                                                                                                                                                                                         | 0.05<br>0.09<br>0.93                                                  |
| #<br>1<br>2<br>3<br>4<br>5 | 1<br>2<br>1<br>1<br>1<br>1                                                         | HOSE<br>BRAID<br>BRAID COLLAR<br>2" MALE<br>SWIVEL<br>2" ELBOW                                                            | DESCI<br>300 Series Stainle<br>300 Series S<br>0.05<br>2" Male Swivel, 2"x11<br>2" Short Radiu<br>2" Male, 2"x11-1/2<br>HOSE                                                                                                                                                  | RIPTION<br>ess Corrugated Hose<br>Stainless Steel<br>" Thick<br>-1/2" Thread, 2.38" Hex<br>s Elbow, Sch. 40<br>2" Thread, 2.38" Hex                                                                                     | Stainless         Stainless | 0.57<br>0.05<br>0.09<br>0.93<br>0.61<br>1.18                          |
| #<br>1<br>2<br>3<br>4<br>5 | 1<br>2<br>1<br>1<br>1<br>1                                                         | HOSE<br>BRAID<br>BRAID COLLAR<br>2" MALE<br>SWIVEL<br>2" ELBOW                                                            | DESCI<br>300 Series Stainle<br>300 Series S<br>0.05<br>2" Male Swivel, 2"x11<br>2" Short Radiu<br>2" Male, 2"x11-1/2<br>EHOSE<br>1233 East 222nd Street • C<br>(800) 221-2319 • Fax: (216)                                                                                    | RIPTION<br>ess Corrugated Hose<br>Stainless Steel<br>" Thick<br>-1/2" Thread, 2.38" Hex<br>s Elbow, Sch. 40<br>2" Thread, 2.38" Hex                                                                                     | Stainless<br>Steel<br>Stainless<br>Steel<br>Stainless<br>Steel<br>Stainless<br>Steel<br>Stainless<br>Steel<br>Stainless<br>Steel<br>Stainless<br>Steel                                                                                                                                                    | 0.57<br>0.05<br>0.09<br>0.93<br>0.61<br>1.18                          |
| # 1 2 3 4 5 6              | 1<br>2<br>1<br>1<br>1<br>1                                                         | HOSE<br>BRAID<br>BRAID COLLAR<br>2" MALE<br>SWIVEL<br>2" ELBOW<br>2" MALE                                                 | DESCI<br>300 Series Stainle<br>300 Series S<br>0.05<br>2" Male Swivel, 2"x11<br>2" Short Radiu<br>2" Male, 2"x11-1/2<br>EHOSE<br>1233 East 222nd Street • C<br>(800) 221-2319 • Fax: (216)                                                                                    | RIPTION<br>ess Corrugated Hose<br>Stainless Steel<br>" Thick<br>-1/2" Thread, 2.38" Hex<br>s Elbow, Sch. 40<br>2" Thread, 2.38" Hex<br>Cleveland, Ohio 44117<br>481-7557 • www.hosemaster.co<br>fouston • Atlanta • Rea | Stainless<br>Steel<br>Stainless<br>Steel<br>Stainless<br>Steel<br>Stainless<br>Steel<br>Stainless<br>Steel<br>Stainless<br>Steel<br>Stainless<br>Steel                                                                                                                                                    | 0.57<br>0.05<br>0.09<br>0.93<br>0.61<br>1.18<br>9001<br>uality System |
| # 1 2 3 4 5 6              | QTT.<br>1<br>2<br>1<br>1<br>1<br>1<br>1<br>1<br>1<br>RENCE:<br>RIPTION:<br>"ID x 1 | HOSE<br>BRAID<br>BRAID COLLAR<br>2" MALE<br>SWIVEL<br>2" ELBOW<br>2" MALE<br>V<br>Fire-Shield - 2" N<br>5" OAL 300 Series | DESCI<br>300 Series Stainle<br>300 Series S<br>0.05<br>2" Male Swivel, 2"x11<br>2" Short Radiu<br>2" Short Radiu<br>2" Male, 2"x11-1/2<br><i>HOSE</i><br>1233 East 222nd Street • C<br>(800) 221-2319 • Fax: (216)<br><i>Cleveland</i> • <i>H</i><br>Male Swivel x 2" 90 Degr | RIPTION<br>ess Corrugated Hose<br>Stainless Steel<br>" Thick<br>-1/2" Thread, 2.38" Hex<br>s Elbow, Sch. 40<br>2" Thread, 2.38" Hex<br>Cleveland, Ohio 44117<br>481-7557 • www.hosemaster.co<br>fouston • Atlanta • Rea | Stainless<br>Steel<br>Stainless<br>Steel<br>Stainless<br>Steel<br>Stainless<br>Steel<br>Stainless<br>Steel<br>Stainless<br>Steel<br>Stainless<br>Steel<br>DATE: 9/7/2<br>PROJECTIO                                                                                                                        | 0.57<br>0.05<br>0.09<br>0.93<br>0.61<br>1.18<br>9001<br>uality System |