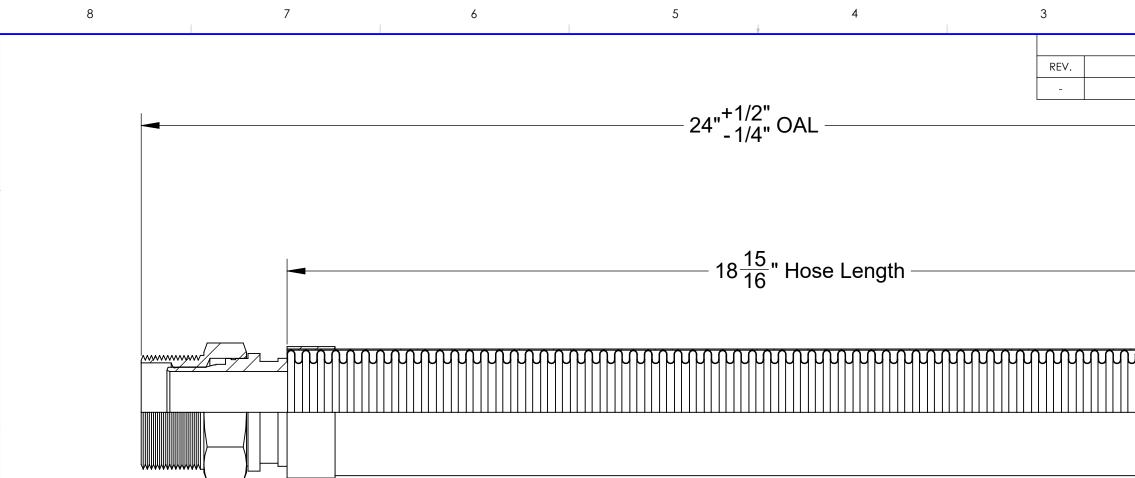

С

В

| Implicit in the second state  |         | #123456REFEHDESCR<br>2"Stail | 1<br>2<br>1<br>1<br>1<br>1<br>2<br>1<br>1<br>1<br>2<br>2<br>2<br>2<br>2<br>2<br>2<br>2<br>2<br>2 | HOSE<br>BRAID<br>BRAID COLLAR<br>2" MALE<br>SWIVEL<br>2" ELBOW<br>2" MALE<br>Z" MALE<br>Fire-Shield - 2" M<br>8" OAL 300 Series | 2" Male Swivel,<br>2" Male Swivel,<br>2" Male Swivel,<br>2" Short<br>2" Male, 2"x<br><i>HC</i><br>1233 East 222nd Str<br>(800) 221-2319 • Fa<br><i>Clevelar</i><br>Male Swivel x 2" 9<br>Stainless Corrugat<br>2" Male Swivel Co | DESCRIPTION<br>Stainless Corrugated Ho<br>eries Stainless Steel<br>0.05" Thick<br>2"x11-1/2" Thread, 2.3<br>Radius Elbow, Sch. 40<br>11-1/2" Thread, 2.38" H<br>DSE MASTER<br>reet • Cleveland, Ohio 44117<br>x: (216) 481-7557 • www.hose<br>nd • Houston • Atlanta<br>0 Degree Male x 18" Of<br>ted Hose covered by 300 | ose<br>8" Hex<br>Hex<br>master.com<br><b>a • Reno</b><br>AL | Stainless<br>Steel<br>Stainless<br>Steel<br>Stainless<br>Steel<br>Stainless<br>Steel<br>Stainless<br>Steel<br>ISO S<br>Registered Qu<br>Registered Qu<br>DATE: 9/7/2<br>PROJECTIO | 0.74<br>0.06<br>0.09<br>0.93<br>0.61<br>1.18<br>0001<br>uality System |
|-------------------------------------------------------------------------------------------------------------------------------------------------------------------------------------------------------------------------------------------------------------------------------------------------------------------------------------------------------------------------------------------------------------------------------------------------------------------------------------------------------------------------------------------------------------------------------------------------------------------------------------------------------------------------------------------------------------------------------------------------------------------------------------------------------------------------------------------------------------------------------------------------------------------------------------------------------------------------------------------------------------------------------------------------------------------------------------------------------------------------------------------------------------------------------------------------------------------------------------------------------------------------------------------------------------------------------------------------------------------------------------------------------------------------------------------------------------------------------------------------------------------------------------------------------------------------------------------------------------------------------------------------------------------------------------------------------------------------------------------------------------------------------------------------------------------------------------------------------------------------------------------------------------------------------------------------------------------------------------------------------------------------------------------------------------------------------------|---------|------------------------------|--------------------------------------------------------------------------------------------------|---------------------------------------------------------------------------------------------------------------------------------|----------------------------------------------------------------------------------------------------------------------------------------------------------------------------------------------------------------------------------|---------------------------------------------------------------------------------------------------------------------------------------------------------------------------------------------------------------------------------------------------------------------------------------------------------------------------|-------------------------------------------------------------|-----------------------------------------------------------------------------------------------------------------------------------------------------------------------------------|-----------------------------------------------------------------------|
| COMPONENTS LIST         ITEM       QTY       PART NUMBER       DESCRIPTION       MATERIAL       WEIGHT         1       1       HOSE       300 Series Stainless Corrugated Hose       Stainless<br>Steel       0.74         2       2       BRAID       300 Series Stainless Corrugated Hose       Stainless<br>Steel       0.06         3       1       BRAID COLLAR       0.05" Thick       Stainless<br>Steel       0.08         4       1       2" MALE       2" Male Swivel, 2"x11-1/2" Thread, 2.38" Hex       Stainless<br>Steel       0.93         5       1       2" ELBOW       2" Short Radius Elbow, Sch. 40       Stainless<br>Steel       0.61         6       1       2" MALE       2" Male, 2"x11-1/2" Thread, 2.38" Hex       Stainless<br>Steel       1.18         INOR MALE         INOR MALE         INOR MASTER         ISO 8001                                                                                                                                                                                                                                                                                                                                                                                                                                                                                                                                                                                                                                                                                                                                                                                                                                                                                                                                                                                                                                                                       |         | # 1 2 3 4 5 6                | 1<br>2<br>1<br>1<br>1<br>1                                                                       | HOSE<br>BRAID<br>BRAID COLLAR<br>2" MALE<br>SWIVEL<br>2" ELBOW<br>2" MALE                                                       | 2" Male Swivel,<br>2" Male Swivel,<br>2" Short<br>2" Male, 2"x<br><b>HC</b><br>1233 East 222nd Str<br>(800) 221-2319 • Fa<br><b>Clevela</b>                                                                                      | DESCRIPTION<br>Stainless Corrugated Ho<br>eries Stainless Steel<br>0.05" Thick<br>2"x11-1/2" Thread, 2.3<br>Radius Elbow, Sch. 40<br>11-1/2" Thread, 2.38" H<br>DSE MASTER<br>reet • Cleveland, Ohio 44117<br>x: (216) 481-7557 • www.hose<br>of • Houston • Atlanta                                                      | ose<br>8" Hex<br>Iex<br>master.com<br><b>a • Reno</b>       | Stainless<br>Steel<br>Stainless<br>Steel<br>Stainless<br>Steel<br>Stainless<br>Steel<br>Stainless<br>Steel<br>Stainless<br>Steel<br>Stainless<br>Steel                            | 0.74<br>0.06<br>0.09<br>0.93<br>0.61<br>1.18                          |
| Image: Colspan="2">Image: Colspan="2" Image: C |         | #<br>1<br>2<br>3<br>4<br>5   | 1<br>2<br>1<br>1<br>1                                                                            | HOSE<br>BRAID<br>BRAID COLLAR<br>2" MALE<br>SWIVEL<br>2" ELBOW                                                                  | 2" Male Swivel,<br>2" Male Swivel,<br>2" Short<br>2" Male, 2"x<br><b>HC</b><br>1233 East 222nd Str                                                                                                                               | DESCRIPTION<br>Stainless Corrugated Ho<br>eries Stainless Steel<br>0.05" Thick<br>2"x11-1/2" Thread, 2.3<br>Radius Elbow, Sch. 40<br>11-1/2" Thread, 2.38" H<br>DSE MASTER<br>reet • Cleveland, Ohio 44117                                                                                                                | ose<br>8" Hex<br>Iex                                        | Stainless<br>Steel<br>Stainless<br>Steel<br>Stainless<br>Steel<br>Stainless<br>Steel<br>Stainless<br>Steel                                                                        | 0.74<br>0.06<br>0.09<br>0.93<br>0.61<br>1.18                          |
| COMPONENTS LIST         ITEM       QTY.       PART NUMBER       DESCRIPTION       MATERIAL       WEIGHT         1       1       HOSE       300 Series Stainless Corrugated Hose       Stainless<br>Steel       0.74         2       2       BRAID       300 Series Stainless Steel       Stainless<br>Steel       0.06         3       1       BRAID COLLAR       0.05" Thick       Stainless<br>Steel       0.09         4       1       2" MALE       2" Male Swivel, 2"x11-1/2" Thread, 2.38" Hex       Stainless<br>Steel       0.61         5       1       2" ELBOW       2" Short Radius Elbow, Sch. 40       Stainless<br>Steel       0.61         6       1       2" MALE       2" Male, 2"x11-1/2" Thread, 2.38" Hex       Stainless<br>Steel       1.18                                                                                                                                                                                                                                                                                                                                                                                                                                                                                                                                                                                                                                                                                                                                                                                                                                                                                                                                                                                                                                                                                                                                                                                                                                                                                                                  |         | #<br>1<br>2<br>3<br>4<br>5   | 1<br>2<br>1<br>1<br>1                                                                            | HOSE<br>BRAID<br>BRAID COLLAR<br>2" MALE<br>SWIVEL<br>2" ELBOW                                                                  | 2" Male Swivel,<br>2" Short                                                                                                                                                                                                      | DESCRIPTION<br>Stainless Corrugated Ho<br>eries Stainless Steel<br>0.05" Thick<br>2"x11-1/2" Thread, 2.3<br>Radius Elbow, Sch. 40                                                                                                                                                                                         | ose<br>8" Hex                                               | Stainless<br>SteelStainless<br>SteelStainless<br>SteelStainless<br>SteelStainless<br>SteelStainless<br>SteelStainless<br>Steel                                                    | 0.74<br>0.06<br>0.09<br>0.93<br>0.61<br>1.18                          |
| COMPONENTS LIST         ITEM       QTY.       PART NUMBER       DESCRIPTION       MATERIAL       WEIGHT         1       1       HOSE       300 Series Stainless Corrugated Hose       Stainless<br>Steel       0.74         2       2       BRAID       300 Series Stainless Steel       Stainless<br>Steel       0.06         3       1       BRAID COLLAR       0.05" Thick       Stainless<br>Steel       0.09         4       1       2" MALE<br>SWIVEL       2" Male Swivel, 2"x11-1/2" Thread, 2.38" Hex       Stainless<br>Steel       0.93         5       1       2" ELBOW       2" Short Radius Elbow, Sch. 40       Stainless<br>Steel       0.61                                                                                                                                                                                                                                                                                                                                                                                                                                                                                                                                                                                                                                                                                                                                                                                                                                                                                                                                                                                                                                                                                                                                                                                                                                                                                                                                                                                                                        |         | #<br>1<br>2<br>3<br>4        | 1<br>2<br>1<br>1                                                                                 | HOSE<br>BRAID<br>BRAID COLLAR<br>2" MALE<br>SWIVEL                                                                              | C<br>300 Series S<br>300 Se<br>2" Male Swivel,                                                                                                                                                                                   | DESCRIPTION<br>Stainless Corrugated Ho<br>eries Stainless Steel<br>0.05" Thick<br>2"x11-1/2" Thread, 2.3                                                                                                                                                                                                                  | ose<br>8" Hex                                               | Stainless<br>Steel<br>Stainless<br>Steel<br>Stainless<br>Steel<br>Stainless<br>Steel                                                                                              | 0.74<br>0.06<br>0.09<br>0.93                                          |
| COMPONENTS LIST         ITEM       QTY.       PART NUMBER       DESCRIPTION       MATERIAL       WEIGHT         1       1       HOSE       300 Series Stainless Corrugated Hose       Stainless<br>Steel       0.74         2       2       BRAID       300 Series Stainless Steel       Stainless<br>Steel       0.06         3       1       BRAID COLLAR       0.05" Thick       Stainless<br>Steel       0.09         4       1       2" MALE<br>SWIVEL       2" Male Swivel, 2"x11-1/2" Thread, 2.38" Hex       Stainless<br>Steel       0.93                                                                                                                                                                                                                                                                                                                                                                                                                                                                                                                                                                                                                                                                                                                                                                                                                                                                                                                                                                                                                                                                                                                                                                                                                                                                                                                                                                                                                                                                                                                                  |         | #<br>1<br>2<br>3             | 1<br>2<br>1                                                                                      | HOSE<br>BRAID<br>BRAID COLLAR<br>2" MALE                                                                                        | E<br>300 Series S<br>300 Se                                                                                                                                                                                                      | DESCRIPTION<br>Stainless Corrugated Ho<br>eries Stainless Steel<br>0.05" Thick                                                                                                                                                                                                                                            | ose                                                         | Stainless<br>Steel<br>Stainless<br>Steel<br>Stainless<br>Steel<br>Stainless<br>Steel                                                                                              | 0.74<br>0.06<br>0.09                                                  |
| COMPONENTS LIST         ITEM QTY. PART NUMBER DESCRIPTION MATERIAL WEIGHT         1       1       HOSE       300 Series Stainless Corrugated Hose       Stainless Steel       0.74         2       2       BRAID       300 Series Stainless Steel       Stainless Steel       Stainless Steel       0.06         3       1       BRAID COLLAB       0.05" Thick       Stainless 0.00                                                                                                                                                                                                                                                                                                                                                                                                                                                                                                                                                                                                                                                                                                                                                                                                                                                                                                                                                                                                                                                                                                                                                                                                                                                                                                                                                                                                                                                                                                                                                                                                                                                                                                |         | #<br>1<br>2                  | 1                                                                                                | HOSE                                                                                                                            | E<br>300 Series S                                                                                                                                                                                                                | DESCRIPTION<br>Stainless Corrugated Ho<br>eries Stainless Steel                                                                                                                                                                                                                                                           |                                                             | Stainless<br>Steel<br>Stainless<br>Steel<br>Stainless                                                                                                                             | 0.74                                                                  |
| COMPONENTS LIST         ITEM QTY. PART NUMBER         DESCRIPTION         MATERIAL       WEIGHT         1       1         HOSE       300 Series Stainless Corrugated Hose       Stainless<br>Steel       0.74         2       2       BPAID       300 Series Stainless Steel       Stainless       0.06                                                                                                                                                                                                                                                                                                                                                                                                                                                                                                                                                                                                                                                                                                                                                                                                                                                                                                                                                                                                                                                                                                                                                                                                                                                                                                                                                                                                                                                                                                                                                                                                                                                                                                                                                                             |         | #<br>1                       | 1                                                                                                | HOSE                                                                                                                            | E<br>300 Series S                                                                                                                                                                                                                | DESCRIPTION                                                                                                                                                                                                                                                                                                               |                                                             | Stainless<br>Steel<br>Stainless                                                                                                                                                   | 0.74                                                                  |
| ITEM       QTY.       PART NUMBER       DESCRIPTION       MATERIAL       WEIGHT         1       1       HOSE       200 Series Staipless Corrugated Hose       Staipless       0.74                                                                                                                                                                                                                                                                                                                                                                                                                                                                                                                                                                                                                                                                                                                                                                                                                                                                                                                                                                                                                                                                                                                                                                                                                                                                                                                                                                                                                                                                                                                                                                                                                                                                                                                                                                                                                                                                                                  |         | #                            |                                                                                                  |                                                                                                                                 | [                                                                                                                                                                                                                                | DESCRIPTION                                                                                                                                                                                                                                                                                                               |                                                             | Stainless                                                                                                                                                                         |                                                                       |
|                                                                                                                                                                                                                                                                                                                                                                                                                                                                                                                                                                                                                                                                                                                                                                                                                                                                                                                                                                                                                                                                                                                                                                                                                                                                                                                                                                                                                                                                                                                                                                                                                                                                                                                                                                                                                                                                                                                                                                                                                                                                                     |         |                              | QTY.                                                                                             | PART NUMBER                                                                                                                     |                                                                                                                                                                                                                                  |                                                                                                                                                                                                                                                                                                                           |                                                             | MATERIAL                                                                                                                                                                          | WEIGHT                                                                |
|                                                                                                                                                                                                                                                                                                                                                                                                                                                                                                                                                                                                                                                                                                                                                                                                                                                                                                                                                                                                                                                                                                                                                                                                                                                                                                                                                                                                                                                                                                                                                                                                                                                                                                                                                                                                                                                                                                                                                                                                                                                                                     |         |                              |                                                                                                  |                                                                                                                                 |                                                                                                                                                                                                                                  | NENTS LIST                                                                                                                                                                                                                                                                                                                |                                                             |                                                                                                                                                                                   |                                                                       |
| ngth                                                                                                                                                                                                                                                                                                                                                                                                                                                                                                                                                                                                                                                                                                                                                                                                                                                                                                                                                                                                                                                                                                                                                                                                                                                                                                                                                                                                                                                                                                                                                                                                                                                                                                                                                                                                                                                                                                                                                                                                                                                                                |         |                              |                                                                                                  |                                                                                                                                 |                                                                                                                                                                                                                                  |                                                                                                                                                                                                                                                                                                                           |                                                             |                                                                                                                                                                                   |                                                                       |
|                                                                                                                                                                                                                                                                                                                                                                                                                                                                                                                                                                                                                                                                                                                                                                                                                                                                                                                                                                                                                                                                                                                                                                                                                                                                                                                                                                                                                                                                                                                                                                                                                                                                                                                                                                                                                                                                                                                                                                                                                                                                                     | ength - | <b>^^^</b>                   |                                                                                                  |                                                                                                                                 |                                                                                                                                                                                                                                  |                                                                                                                                                                                                                                                                                                                           |                                                             |                                                                                                                                                                                   |                                                                       |
|                                                                                                                                                                                                                                                                                                                                                                                                                                                                                                                                                                                                                                                                                                                                                                                                                                                                                                                                                                                                                                                                                                                                                                                                                                                                                                                                                                                                                                                                                                                                                                                                                                                                                                                                                                                                                                                                                                                                                                                                                                                                                     |         |                              |                                                                                                  |                                                                                                                                 | REV.                                                                                                                                                                                                                             | DESCRIPTION                                                                                                                                                                                                                                                                                                               |                                                             | DATE                                                                                                                                                                              | APPROVED                                                              |
| REVISIONS       REV.     DESCRIPTION     DATE     APPROVED       -     8/21/2023                                                                                                                                                                                                                                                                                                                                                                                                                                                                                                                                                                                                                                                                                                                                                                                                                                                                                                                                                                                                                                                                                                                                                                                                                                                                                                                                                                                                                                                                                                                                                                                                                                                                                                                                                                                                                                                                                                                                                                                                    |         |                              |                                                                                                  |                                                                                                                                 | 3                                                                                                                                                                                                                                | 2                                                                                                                                                                                                                                                                                                                         |                                                             |                                                                                                                                                                                   | 1                                                                     |