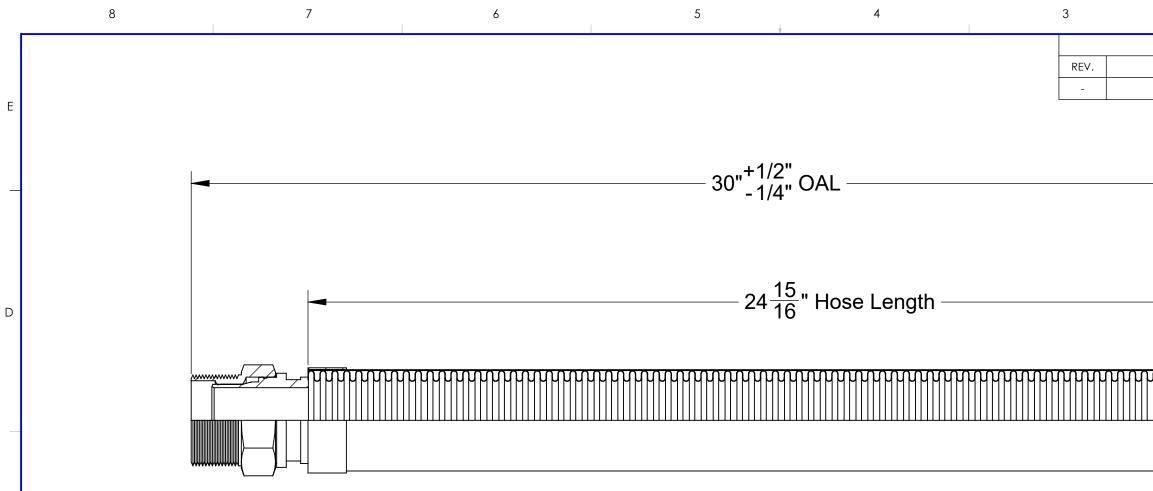

| REVISIONSDESCRIPTIONDATEAPPROVED8/21/20238/21/2023                                                                                                                                 | Е     |
|------------------------------------------------------------------------------------------------------------------------------------------------------------------------------------|-------|
| 8/21/2023         ENTS LIST         SCRIPTION       MATERIAL       WEIGHT         inless Corrugated Hose       Stainless<br>Steel       0.41         xs Stainless Steel       0.03 |       |
| ENTS LIST<br>SCRIPTION MATERIAL WEIGHT<br>inless Corrugated Hose Stainless 0.41                                                                                                    |       |
| SCRIPTIONMATERIALWEIGHTinless Corrugated HoseStainless<br>Steel0.41os Stainless SteelStainless0.03                                                                                 |       |
| SCRIPTIONMATERIALWEIGHTinless Corrugated HoseStainless<br>Steel0.41os Stainless SteelStainless0.03                                                                                 | <br>D |
| SCRIPTIONMATERIALWEIGHTinless Corrugated HoseStainless<br>Steel0.41os Stainless SteelStainless0.03                                                                                 | <br>D |
| SCRIPTIONMATERIALWEIGHTinless Corrugated HoseStainless<br>Steel0.41os Stainless SteelStainless0.03                                                                                 | D     |
| SCRIPTIONMATERIALWEIGHTinless Corrugated HoseStainless<br>Steel0.41os Stainless SteelStainless0.03                                                                                 | D     |
| SCRIPTIONMATERIALWEIGHTinless Corrugated HoseStainless<br>Steel0.41os Stainless SteelStainless0.03                                                                                 | D     |
| SCRIPTIONMATERIALWEIGHTinless Corrugated HoseStainless<br>Steel0.41os Stainless SteelStainless0.03                                                                                 | D     |
| SCRIPTIONMATERIALWEIGHTinless Corrugated HoseStainless<br>Steel0.41os Stainless SteelStainless0.03                                                                                 | D     |
| SCRIPTIONMATERIALWEIGHTinless Corrugated HoseStainless<br>Steel0.41os Stainless SteelStainless0.03                                                                                 | D     |
| SCRIPTIONMATERIALWEIGHTinless Corrugated HoseStainless<br>Steel0.41os Stainless SteelStainless0.03                                                                                 |       |
| SCRIPTIONMATERIALWEIGHTinless Corrugated HoseStainless<br>Steel0.41os Stainless SteelStainless0.03                                                                                 | С     |
| SCRIPTIONMATERIALWEIGHTinless Corrugated HoseStainless<br>Steel0.41os Stainless SteelStainless0.03                                                                                 |       |
| inless Corrugated Hose Stainless 0.41                                                                                                                                              | _     |
| Steel 0.41<br>Steel 0.41                                                                                                                                                           | _     |
| Stainless Steel Stainless                                                                                                                                                          |       |
|                                                                                                                                                                                    | -     |
|                                                                                                                                                                                    |       |
| Stainless                                                                                                                                                                          | -     |
| .05" Thick 0.09                                                                                                                                                                    |       |
| x11-1/2" Thread, 2.38" Hex Stainless 0.93                                                                                                                                          | ]_    |
| Sleel                                                                                                                                                                              | B     |
| dius Elbow, Sch. 40 Stainless 0.61                                                                                                                                                 |       |
|                                                                                                                                                                                    | -     |
| -1/2" Thread, 2.38" Hex Stainless 1.18                                                                                                                                             |       |
| ISO 9001                                                                                                                                                                           | 1     |
| <b>SE MASTER</b> Registered Quality System                                                                                                                                         |       |
| : • Cleveland, Ohio 44117<br>216) 481-7557 • www.hosemaster.com                                                                                                                    |       |
| Houston • Atlanta • Reno                                                                                                                                                           |       |
| Degree Male x 12" OALDATE: 9/7/2023                                                                                                                                                |       |
| PROJECTION:                                                                                                                                                                        |       |
| Hose covered by 300 Series<br>nector x 2" ID 90 Degree Male                                                                                                                        | - A   |
|                                                                                                                                                                                    | - A   |
| <b>x12 REV.</b> SHEET 1 OF 1                                                                                                                                                       | - A   |
| 1 <b>1 1 0 F 1</b>                                                                                                                                                                 | - A   |

|                            |                                                                                    |                                                                                                                           | REV.                                                                                                                                                                                                                                                                          | REVISIONS<br>DESCRIPTION                                                                                                                                                                                                | DATE                                                                                                                                                                                                                                                                                                      | APPROVED                                                              |
|----------------------------|------------------------------------------------------------------------------------|---------------------------------------------------------------------------------------------------------------------------|-------------------------------------------------------------------------------------------------------------------------------------------------------------------------------------------------------------------------------------------------------------------------------|-------------------------------------------------------------------------------------------------------------------------------------------------------------------------------------------------------------------------|-----------------------------------------------------------------------------------------------------------------------------------------------------------------------------------------------------------------------------------------------------------------------------------------------------------|-----------------------------------------------------------------------|
|                            |                                                                                    |                                                                                                                           | -                                                                                                                                                                                                                                                                             |                                                                                                                                                                                                                         | 8/21/2023                                                                                                                                                                                                                                                                                                 |                                                                       |
|                            |                                                                                    |                                                                                                                           |                                                                                                                                                                                                                                                                               |                                                                                                                                                                                                                         |                                                                                                                                                                                                                                                                                                           |                                                                       |
|                            |                                                                                    |                                                                                                                           |                                                                                                                                                                                                                                                                               |                                                                                                                                                                                                                         |                                                                                                                                                                                                                                                                                                           |                                                                       |
|                            |                                                                                    |                                                                                                                           | COMPONEN                                                                                                                                                                                                                                                                      |                                                                                                                                                                                                                         |                                                                                                                                                                                                                                                                                                           |                                                                       |
| ITEM<br>#                  | QTY.                                                                               | PART NUMBER                                                                                                               | DESCI                                                                                                                                                                                                                                                                         | RIPTION                                                                                                                                                                                                                 | MATERIAL                                                                                                                                                                                                                                                                                                  |                                                                       |
|                            | QTY.<br>1                                                                          | PART NUMBER<br>HOSE                                                                                                       | DESCI                                                                                                                                                                                                                                                                         |                                                                                                                                                                                                                         | MATERIAL<br>Stainless<br>Steel                                                                                                                                                                                                                                                                            | WEIGH<br>0.57                                                         |
| #                          | QTY.                                                                               |                                                                                                                           | DESCI<br>300 Series Stainle                                                                                                                                                                                                                                                   | RIPTION                                                                                                                                                                                                                 | Stainless<br>Steel<br>Stainless<br>Steel                                                                                                                                                                                                                                                                  |                                                                       |
| #<br>1                     | 1<br>1                                                                             | HOSE                                                                                                                      | DESCI<br>300 Series Stainle<br>300 Series S                                                                                                                                                                                                                                   | RIPTION<br>ess Corrugated Hose                                                                                                                                                                                          | Stainless<br>Steel<br>Stainless                                                                                                                                                                                                                                                                           | 0.57                                                                  |
| #<br>1<br>2                | 1<br>2                                                                             | HOSE<br>BRAID                                                                                                             | DESCI<br>300 Series Stainle<br>300 Series S<br>0.05                                                                                                                                                                                                                           | RIPTION<br>ess Corrugated Hose<br>Stainless Steel                                                                                                                                                                       | Stainless<br>Steel<br>Stainless<br>Steel<br>Stainless<br>Steel                                                                                                                                                                                                                                            | 0.57                                                                  |
| #<br>1<br>2<br>3           | 1<br>2<br>1                                                                        | HOSE<br>BRAID<br>BRAID COLLAR<br>2" MALE                                                                                  | DESCI<br>300 Series Stainle<br>300 Series S<br>0.05<br>2" Male Swivel, 2"x11                                                                                                                                                                                                  | RIPTION<br>ess Corrugated Hose<br>Stainless Steel<br>" Thick                                                                                                                                                            | Stainless<br>Steel<br>Stainless<br>Steel<br>Stainless<br>Steel<br>Stainless                                                                                                                                                                                                                               | 0.57<br>0.05<br>0.09                                                  |
| #<br>1<br>2<br>3<br>4      | 1<br>2<br>1<br>1                                                                   | HOSE<br>BRAID<br>BRAID COLLAR<br>2" MALE<br>SWIVEL                                                                        | DESCI<br>300 Series Stainle<br>300 Series S<br>0.05<br>2" Male Swivel, 2"x11<br>2" Short Radiu                                                                                                                                                                                | RIPTION<br>ess Corrugated Hose<br>Stainless Steel<br>" Thick<br>-1/2" Thread, 2.38" Hex                                                                                                                                 | Stainless<br>Steel<br>Stainless<br>Steel<br>Stainless<br>Steel<br>Stainless<br>Steel<br>Stainless                                                                                                                                                                                                         | 0.05<br>0.09<br>0.93                                                  |
| #<br>1<br>2<br>3<br>4<br>5 | 1<br>2<br>1<br>1<br>1<br>1                                                         | HOSE<br>BRAID<br>BRAID COLLAR<br>2" MALE<br>SWIVEL<br>2" ELBOW                                                            | DESCI<br>300 Series Stainle<br>300 Series S<br>0.05<br>2" Male Swivel, 2"x11<br>2" Short Radiu<br>2" Male, 2"x11-1/2<br>HOSE                                                                                                                                                  | RIPTION<br>ess Corrugated Hose<br>Stainless Steel<br>" Thick<br>-1/2" Thread, 2.38" Hex<br>s Elbow, Sch. 40<br>2" Thread, 2.38" Hex                                                                                     | Stainless         Stainless | 0.57<br>0.05<br>0.09<br>0.93<br>0.61<br>1.18                          |
| #<br>1<br>2<br>3<br>4<br>5 | 1<br>2<br>1<br>1<br>1<br>1                                                         | HOSE<br>BRAID<br>BRAID COLLAR<br>2" MALE<br>SWIVEL<br>2" ELBOW                                                            | DESCI<br>300 Series Stainle<br>300 Series S<br>0.05<br>2" Male Swivel, 2"x11<br>2" Short Radiu<br>2" Male, 2"x11-1/2<br>EHOSE<br>1233 East 222nd Street • C<br>(800) 221-2319 • Fax: (216)                                                                                    | RIPTION<br>ess Corrugated Hose<br>Stainless Steel<br>" Thick<br>-1/2" Thread, 2.38" Hex<br>s Elbow, Sch. 40<br>2" Thread, 2.38" Hex                                                                                     | Stainless<br>Steel<br>Stainless<br>Steel<br>Stainless<br>Steel<br>Stainless<br>Steel<br>Stainless<br>Steel<br>Stainless<br>Steel<br>Stainless<br>Steel                                                                                                                                                    | 0.57<br>0.05<br>0.09<br>0.93<br>0.61<br>1.18                          |
| # 1 2 3 4 5 6              | 1<br>2<br>1<br>1<br>1<br>1                                                         | HOSE<br>BRAID<br>BRAID COLLAR<br>2" MALE<br>SWIVEL<br>2" ELBOW<br>2" MALE                                                 | DESCI<br>300 Series Stainle<br>300 Series S<br>0.05<br>2" Male Swivel, 2"x11<br>2" Short Radiu<br>2" Male, 2"x11-1/2<br>EHOSE<br>1233 East 222nd Street • C<br>(800) 221-2319 • Fax: (216)                                                                                    | RIPTION<br>ess Corrugated Hose<br>Stainless Steel<br>" Thick<br>-1/2" Thread, 2.38" Hex<br>s Elbow, Sch. 40<br>2" Thread, 2.38" Hex<br>Cleveland, Ohio 44117<br>481-7557 • www.hosemaster.co<br>fouston • Atlanta • Rea | Stainless<br>Steel<br>Stainless<br>Steel<br>Stainless<br>Steel<br>Stainless<br>Steel<br>Stainless<br>Steel<br>Stainless<br>Steel<br>Stainless<br>Steel                                                                                                                                                    | 0.57<br>0.05<br>0.09<br>0.93<br>0.61<br>1.18<br>9001<br>uality System |
| # 1 2 3 4 5 6              | QTT.<br>1<br>2<br>1<br>1<br>1<br>1<br>1<br>1<br>1<br>RENCE:<br>RIPTION:<br>"ID x 1 | HOSE<br>BRAID<br>BRAID COLLAR<br>2" MALE<br>SWIVEL<br>2" ELBOW<br>2" MALE<br>V<br>Fire-Shield - 2" N<br>5" OAL 300 Series | DESCI<br>300 Series Stainle<br>300 Series S<br>0.05<br>2" Male Swivel, 2"x11<br>2" Short Radiu<br>2" Short Radiu<br>2" Male, 2"x11-1/2<br><i>HOSE</i><br>1233 East 222nd Street • C<br>(800) 221-2319 • Fax: (216)<br><i>Cleveland</i> • <i>H</i><br>Male Swivel x 2" 90 Degr | RIPTION<br>ess Corrugated Hose<br>Stainless Steel<br>" Thick<br>-1/2" Thread, 2.38" Hex<br>s Elbow, Sch. 40<br>2" Thread, 2.38" Hex<br>Cleveland, Ohio 44117<br>481-7557 • www.hosemaster.co<br>fouston • Atlanta • Rea | Stainless<br>Steel<br>Stainless<br>Steel<br>Stainless<br>Steel<br>Stainless<br>Steel<br>Stainless<br>Steel<br>Stainless<br>Steel<br>Stainless<br>Steel<br>DATE: 9/7/2<br>PROJECTIO                                                                                                                        | 0.57<br>0.05<br>0.09<br>0.93<br>0.61<br>1.18<br>9001<br>uality System |