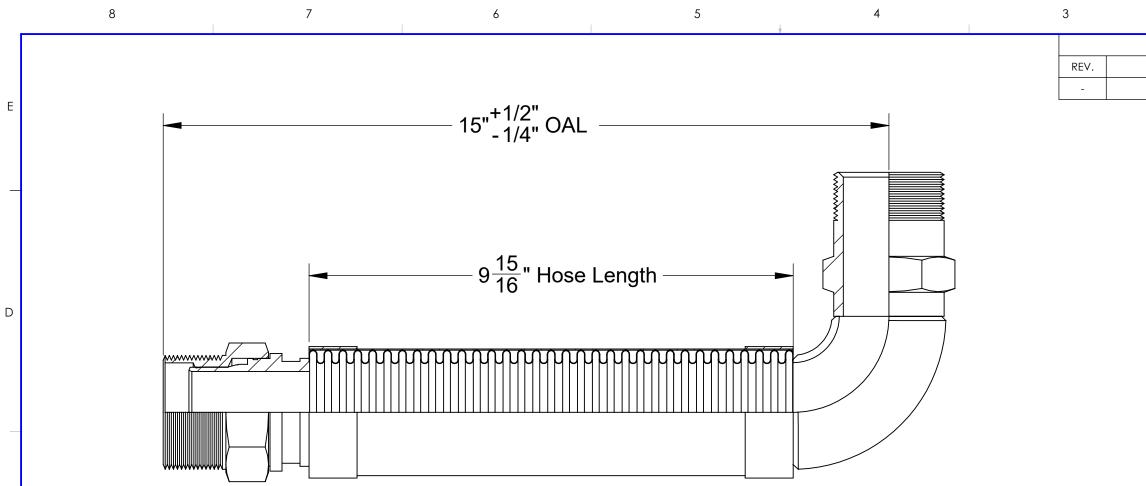

|                            |                                                                                    |                                                                                                                           | REV.                                                                                                                                                                                                                                                                          | REVISIONS<br>DESCRIPTION                                                                                                                                                                                                | DATE                                                                                                                                                                                                                                                                                                      | APPROVED                                                              |
|----------------------------|------------------------------------------------------------------------------------|---------------------------------------------------------------------------------------------------------------------------|-------------------------------------------------------------------------------------------------------------------------------------------------------------------------------------------------------------------------------------------------------------------------------|-------------------------------------------------------------------------------------------------------------------------------------------------------------------------------------------------------------------------|-----------------------------------------------------------------------------------------------------------------------------------------------------------------------------------------------------------------------------------------------------------------------------------------------------------|-----------------------------------------------------------------------|
|                            |                                                                                    |                                                                                                                           | -                                                                                                                                                                                                                                                                             |                                                                                                                                                                                                                         | 8/21/2023                                                                                                                                                                                                                                                                                                 |                                                                       |
|                            |                                                                                    |                                                                                                                           |                                                                                                                                                                                                                                                                               |                                                                                                                                                                                                                         |                                                                                                                                                                                                                                                                                                           |                                                                       |
|                            |                                                                                    |                                                                                                                           |                                                                                                                                                                                                                                                                               |                                                                                                                                                                                                                         |                                                                                                                                                                                                                                                                                                           |                                                                       |
|                            |                                                                                    |                                                                                                                           | COMPONEN                                                                                                                                                                                                                                                                      |                                                                                                                                                                                                                         |                                                                                                                                                                                                                                                                                                           |                                                                       |
| ITEM<br>#                  | QTY.                                                                               | PART NUMBER                                                                                                               | DESCI                                                                                                                                                                                                                                                                         | RIPTION                                                                                                                                                                                                                 | MATERIAL                                                                                                                                                                                                                                                                                                  |                                                                       |
|                            | QTY.<br>1                                                                          | PART NUMBER<br>HOSE                                                                                                       | DESCI                                                                                                                                                                                                                                                                         |                                                                                                                                                                                                                         | MATERIAL<br>Stainless<br>Steel                                                                                                                                                                                                                                                                            | WEIGH<br>0.57                                                         |
| #                          | QTY.                                                                               |                                                                                                                           | DESCI<br>300 Series Stainle                                                                                                                                                                                                                                                   | RIPTION                                                                                                                                                                                                                 | Stainless<br>Steel<br>Stainless<br>Steel                                                                                                                                                                                                                                                                  |                                                                       |
| #<br>1                     | 1<br>1                                                                             | HOSE                                                                                                                      | DESCI<br>300 Series Stainle<br>300 Series S                                                                                                                                                                                                                                   | RIPTION<br>ess Corrugated Hose                                                                                                                                                                                          | Stainless<br>Steel<br>Stainless                                                                                                                                                                                                                                                                           | 0.57                                                                  |
| #<br>1<br>2                | 1<br>2                                                                             | HOSE<br>BRAID                                                                                                             | DESCI<br>300 Series Stainle<br>300 Series S<br>0.05                                                                                                                                                                                                                           | RIPTION<br>ess Corrugated Hose<br>Stainless Steel                                                                                                                                                                       | Stainless<br>Steel<br>Stainless<br>Steel<br>Stainless<br>Steel                                                                                                                                                                                                                                            | 0.57                                                                  |
| #<br>1<br>2<br>3           | 1<br>2<br>1                                                                        | HOSE<br>BRAID<br>BRAID COLLAR<br>2" MALE                                                                                  | DESCI<br>300 Series Stainle<br>300 Series S<br>0.05<br>2" Male Swivel, 2"x11                                                                                                                                                                                                  | RIPTION<br>ess Corrugated Hose<br>Stainless Steel<br>" Thick                                                                                                                                                            | Stainless<br>Steel<br>Stainless<br>Steel<br>Stainless<br>Steel<br>Stainless                                                                                                                                                                                                                               | 0.57<br>0.05<br>0.09                                                  |
| #<br>1<br>2<br>3<br>4      | 1<br>2<br>1<br>1                                                                   | HOSE<br>BRAID<br>BRAID COLLAR<br>2" MALE<br>SWIVEL                                                                        | DESCI<br>300 Series Stainle<br>300 Series S<br>0.05<br>2" Male Swivel, 2"x11<br>2" Short Radiu                                                                                                                                                                                | RIPTION<br>ess Corrugated Hose<br>Stainless Steel<br>" Thick<br>-1/2" Thread, 2.38" Hex                                                                                                                                 | Stainless<br>Steel<br>Stainless<br>Steel<br>Stainless<br>Steel<br>Stainless<br>Steel<br>Stainless                                                                                                                                                                                                         | 0.05<br>0.09<br>0.93                                                  |
| #<br>1<br>2<br>3<br>4<br>5 | 1<br>2<br>1<br>1<br>1<br>1                                                         | HOSE<br>BRAID<br>BRAID COLLAR<br>2" MALE<br>SWIVEL<br>2" ELBOW                                                            | DESCI<br>300 Series Stainle<br>300 Series S<br>0.05<br>2" Male Swivel, 2"x11<br>2" Short Radiu<br>2" Male, 2"x11-1/2<br>HOSE                                                                                                                                                  | RIPTION<br>ess Corrugated Hose<br>Stainless Steel<br>" Thick<br>-1/2" Thread, 2.38" Hex<br>s Elbow, Sch. 40<br>2" Thread, 2.38" Hex                                                                                     | Stainless         Stainless | 0.57<br>0.05<br>0.09<br>0.93<br>0.61<br>1.18                          |
| #<br>1<br>2<br>3<br>4<br>5 | 1<br>2<br>1<br>1<br>1<br>1                                                         | HOSE<br>BRAID<br>BRAID COLLAR<br>2" MALE<br>SWIVEL<br>2" ELBOW                                                            | DESCI<br>300 Series Stainle<br>300 Series S<br>0.05<br>2" Male Swivel, 2"x11<br>2" Short Radiu<br>2" Male, 2"x11-1/2<br>EHOSE<br>1233 East 222nd Street • C<br>(800) 221-2319 • Fax: (216)                                                                                    | RIPTION<br>ess Corrugated Hose<br>Stainless Steel<br>" Thick<br>-1/2" Thread, 2.38" Hex<br>s Elbow, Sch. 40<br>2" Thread, 2.38" Hex                                                                                     | Stainless<br>Steel<br>Stainless<br>Steel<br>Stainless<br>Steel<br>Stainless<br>Steel<br>Stainless<br>Steel<br>Stainless<br>Steel<br>Stainless<br>Steel                                                                                                                                                    | 0.57<br>0.05<br>0.09<br>0.93<br>0.61<br>1.18                          |
| # 1 2 3 4 5 6              | 1<br>2<br>1<br>1<br>1<br>1                                                         | HOSE<br>BRAID<br>BRAID COLLAR<br>2" MALE<br>SWIVEL<br>2" ELBOW<br>2" MALE                                                 | DESCI<br>300 Series Stainle<br>300 Series S<br>0.05<br>2" Male Swivel, 2"x11<br>2" Short Radiu<br>2" Male, 2"x11-1/2<br>EHOSE<br>1233 East 222nd Street • C<br>(800) 221-2319 • Fax: (216)                                                                                    | RIPTION<br>ess Corrugated Hose<br>Stainless Steel<br>" Thick<br>-1/2" Thread, 2.38" Hex<br>s Elbow, Sch. 40<br>2" Thread, 2.38" Hex<br>Cleveland, Ohio 44117<br>481-7557 • www.hosemaster.co<br>fouston • Atlanta • Rea | Stainless<br>Steel<br>Stainless<br>Steel<br>Stainless<br>Steel<br>Stainless<br>Steel<br>Stainless<br>Steel<br>Stainless<br>Steel<br>Stainless<br>Steel                                                                                                                                                    | 0.57<br>0.05<br>0.09<br>0.93<br>0.61<br>1.18<br>9001<br>uality System |
| # 1 2 3 4 5 6              | QTT.<br>1<br>2<br>1<br>1<br>1<br>1<br>1<br>1<br>1<br>RENCE:<br>RIPTION:<br>"ID x 1 | HOSE<br>BRAID<br>BRAID COLLAR<br>2" MALE<br>SWIVEL<br>2" ELBOW<br>2" MALE<br>V<br>Fire-Shield - 2" N<br>5" OAL 300 Series | DESCI<br>300 Series Stainle<br>300 Series S<br>0.05<br>2" Male Swivel, 2"x11<br>2" Short Radiu<br>2" Short Radiu<br>2" Male, 2"x11-1/2<br><i>HOSE</i><br>1233 East 222nd Street • C<br>(800) 221-2319 • Fax: (216)<br><i>Cleveland</i> • <i>H</i><br>Male Swivel x 2" 90 Degr | RIPTION<br>ess Corrugated Hose<br>Stainless Steel<br>" Thick<br>-1/2" Thread, 2.38" Hex<br>s Elbow, Sch. 40<br>2" Thread, 2.38" Hex<br>Cleveland, Ohio 44117<br>481-7557 • www.hosemaster.co<br>fouston • Atlanta • Rea | Stainless<br>Steel<br>Stainless<br>Steel<br>Stainless<br>Steel<br>Stainless<br>Steel<br>Stainless<br>Steel<br>Stainless<br>Steel<br>Stainless<br>Steel<br>DATE: 9/7/2<br>PROJECTIO                                                                                                                        | 0.57<br>0.05<br>0.09<br>0.93<br>0.61<br>1.18<br>9001<br>uality System |