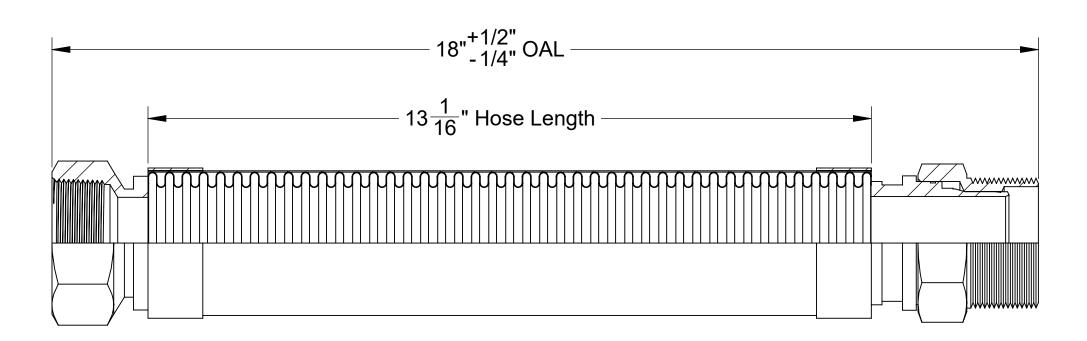

|                                                            | HOSE MASTER                                                                                                                                                                     | <b>ISO 90</b><br>Registered Quali | <b>~</b> .            |  |
|------------------------------------------------------------|---------------------------------------------------------------------------------------------------------------------------------------------------------------------------------|-----------------------------------|-----------------------|--|
|                                                            | 1233 East 222nd Street • Cleveland, Ohio 44117<br>(800) 221-2319 • Fax: (216) 481-7557 • www.hosemaster.com<br><i>Cleveland</i> • <i>Houston</i> • <i>Atlanta</i> • <i>Reno</i> | M + I + I Listed Mar              | H a x v<br>nufacturer |  |
| REFERENCE: Fire-Shield - 2" F                              | emale x 2" Male Swivel x 15" OAL                                                                                                                                                | <b>DATE: 9/6/20</b>               | 23                    |  |
| DESCRIPTION:                                               |                                                                                                                                                                                 |                                   |                       |  |
| 2" ID x 15" OAL 300 Series<br>Stainless Braid. UL Approved |                                                                                                                                                                                 | ==                                |                       |  |
| DRAWING#                                                   | TEC020012                                                                                                                                                                       | REV.                              | SHEET                 |  |
| <b>F</b> 2                                                 | SFS0200x12                                                                                                                                                                      |                                   | 1 OF 1                |  |