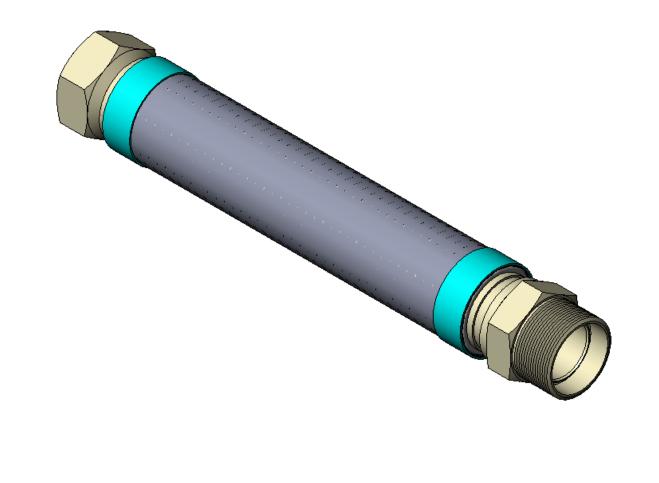

|                                                            | HOSE MASTER                                                                                                                                                                     | <b>ISO 90</b><br>Registered Quali | <b>~</b> .            |  |
|------------------------------------------------------------|---------------------------------------------------------------------------------------------------------------------------------------------------------------------------------|-----------------------------------|-----------------------|--|
|                                                            | 1233 East 222nd Street • Cleveland, Ohio 44117<br>(800) 221-2319 • Fax: (216) 481-7557 • www.hosemaster.com<br><i>Cleveland</i> • <i>Houston</i> • <i>Atlanta</i> • <i>Reno</i> | M + I + I Listed Mar              | H a x v<br>nufacturer |  |
| REFERENCE: Fire-Shield - 2" F                              | emale x 2" Male Swivel x 15" OAL                                                                                                                                                | <b>DATE: 9/6/20</b>               | 23                    |  |
| DESCRIPTION:                                               |                                                                                                                                                                                 |                                   |                       |  |
| 2" ID x 15" OAL 300 Series<br>Stainless Braid. UL Approved |                                                                                                                                                                                 | ==                                |                       |  |
| DRAWING#                                                   | TEC020012                                                                                                                                                                       | REV.                              | SHEET                 |  |
| <b>F</b> 2                                                 | SFS0200x12                                                                                                                                                                      |                                   | 1 OF 1                |  |