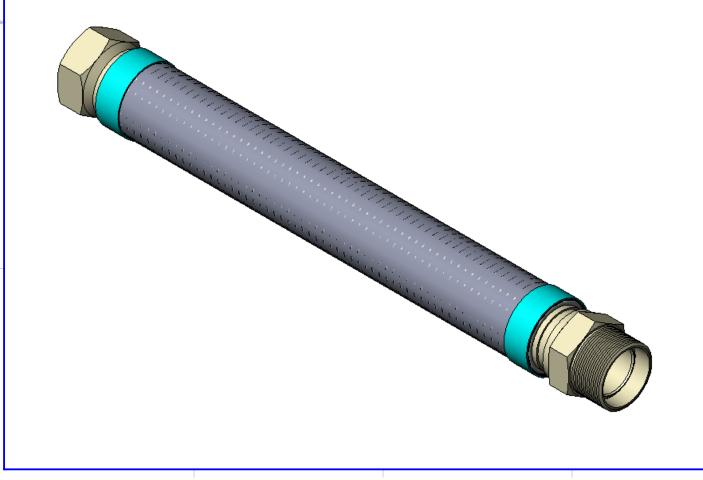

|           | COMPONENTS LIST |                |                                                                                                             |                    |        |   |  |
|-----------|-----------------|----------------|-------------------------------------------------------------------------------------------------------------|--------------------|--------|---|--|
| ITEM<br># | QTY.            | PART NUMBER    | DESCRIPTION                                                                                                 | MATERIAL           | WEIGHT |   |  |
| 1         | 1               | HOSE           | 300 Series Stainless Corrugated Hose                                                                        | Stainless<br>Steel | 0.58   | - |  |
| 2         | 1               | BRAID          | 300 Series Stainless Steel                                                                                  | Stainless<br>Steel | 0.05   |   |  |
| 3         | 2               | BRAID COLLAR   | 0.05" Thick                                                                                                 | Stainless<br>Steel | 0.09   | В |  |
| 4         | 1               | 2" FEMALE      | 2" Female, 2"x11-1/2" Thread, 2.38" Hex                                                                     | Stainless<br>Steel | 0.83   |   |  |
| 5         | 1               | 2" MALE SWIVEL | 2" Male Swivel, 2"x11-1/2" Thread, 2.38" Hex                                                                | Stainless<br>Steel | 0.93   |   |  |
|           |                 |                | HOSE MASTER                                                                                                 | ISO 9              |        |   |  |
|           | $\overline{}$   |                | 1233 East 222nd Street • Cleveland, Ohio 44117<br>(800) 221-2319 • Fax: (216) 481-7557 • www.hosemaster.com |                    | HĄD    |   |  |