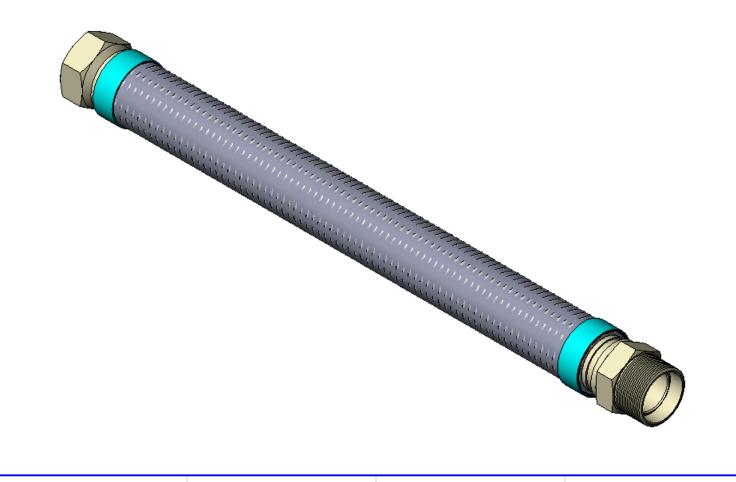

|           | COMPONENTS LIST |                |                                              |                    |        |    |
|-----------|-----------------|----------------|----------------------------------------------|--------------------|--------|----|
| ITEM<br># | QTY.            | PART NUMBER    | DESCRIPTION                                  | MATERIAL           | WEIGHT |    |
| 1         | 1               | HOSE           | 300 Series Stainless Corrugated Hose         | Stainless<br>Steel | 0.58   | ₩- |
| 2         | 1               | BRAID          | 300 Series Stainless Steel                   | Stainless<br>Steel | 0.05   |    |
| 3         | 2               | BRAID COLLAR   | 0.05" Thick                                  | Stainless<br>Steel | 0.09   | В  |
| 4         | 1               | 2" FEMALE      | 2" Female, 2"x11-1/2" Thread, 2.38" Hex      | Stainless<br>Steel | 0.83   |    |
| 5         | 1               | 2" MALE SWIVEL | 2" Male Swivel, 2"x11-1/2" Thread, 2.38" Hex | Stainless<br>Steel | 0.93   |    |

|                                                            | HOSE MASTER                                                                                                                                                                     | <b>ISO 90</b><br>Registered Quali | <b>~</b> .            |  |
|------------------------------------------------------------|---------------------------------------------------------------------------------------------------------------------------------------------------------------------------------|-----------------------------------|-----------------------|--|
|                                                            | 1233 East 222nd Street • Cleveland, Ohio 44117<br>(800) 221-2319 • Fax: (216) 481-7557 • www.hosemaster.com<br><i>Cleveland</i> • <i>Houston</i> • <i>Atlanta</i> • <i>Reno</i> | M + I + I Listed Mar              | H a x v<br>nufacturer |  |
| REFERENCE: Fire-Shield - 2" F                              | emale x 2" Male Swivel x 15" OAL                                                                                                                                                | <b>DATE: 9/6/20</b>               | 23                    |  |
| DESCRIPTION:                                               |                                                                                                                                                                                 |                                   |                       |  |
| 2" ID x 15" OAL 300 Series<br>Stainless Braid. UL Approved |                                                                                                                                                                                 | ==                                |                       |  |
| DRAWING#                                                   | TEC020012                                                                                                                                                                       | REV.                              | SHEET                 |  |
| <b>F</b> 2                                                 | SFS0200x12                                                                                                                                                                      |                                   | 1 OF 1                |  |