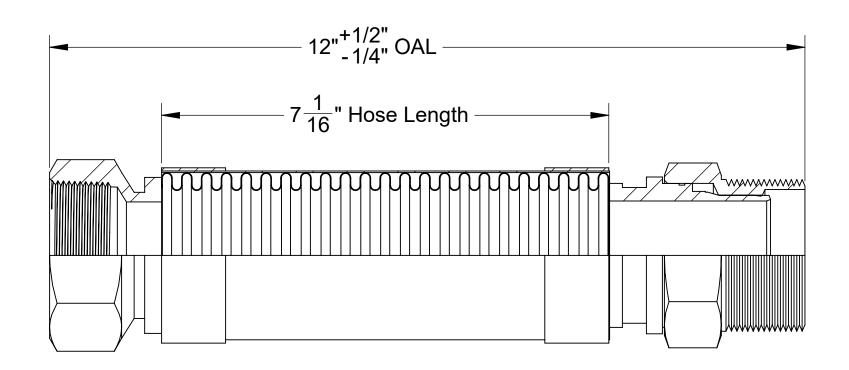

|           | COMPONENTS LIST |                |                                              |                    |        |    |
|-----------|-----------------|----------------|----------------------------------------------|--------------------|--------|----|
| ITEM<br># | QTY.            | PART NUMBER    | DESCRIPTION                                  | MATERIAL           | WEIGHT |    |
| 1         | 1               | HOSE           | 300 Series Stainless Corrugated Hose         | Stainless<br>Steel | 0.58   | ₩- |
| 2         | 1               | BRAID          | 300 Series Stainless Steel                   | Stainless<br>Steel | 0.05   |    |
| 3         | 2               | BRAID COLLAR   | 0.05" Thick                                  | Stainless<br>Steel | 0.09   | В  |
| 4         | 1               | 2" FEMALE      | 2" Female, 2"x11-1/2" Thread, 2.38" Hex      | Stainless<br>Steel | 0.83   |    |
| 5         | 1               | 2" MALE SWIVEL | 2" Male Swivel, 2"x11-1/2" Thread, 2.38" Hex | Stainless<br>Steel | 0.93   |    |