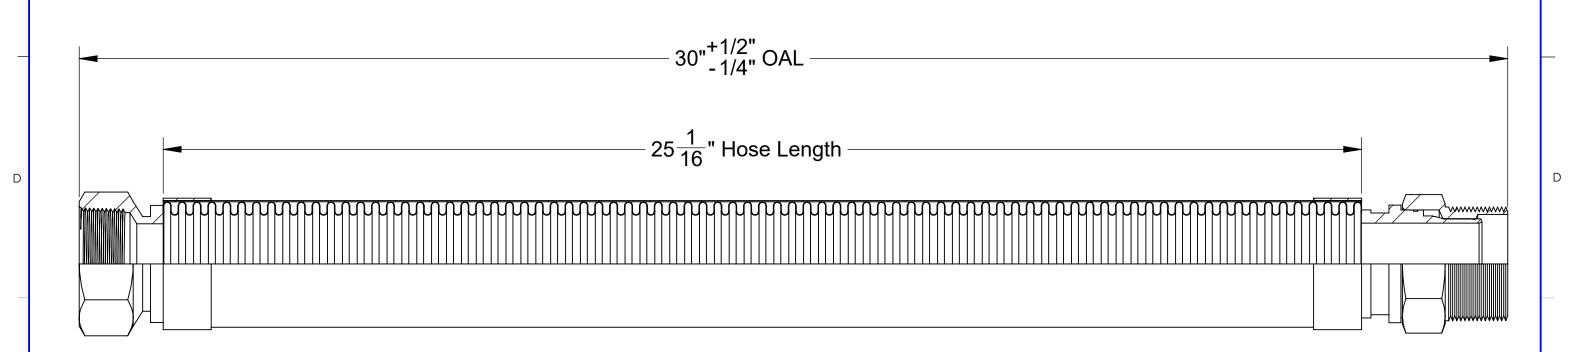

|                                                                                                                                                        |                                                                                                                                                                                 | Negisieleu Quai      | ity System         |
|--------------------------------------------------------------------------------------------------------------------------------------------------------|---------------------------------------------------------------------------------------------------------------------------------------------------------------------------------|----------------------|--------------------|
|                                                                                                                                                        | 1233 East 222nd Street • Cleveland, Ohio 44117<br>(800) 221-2319 • Fax: (216) 481-7557 • www.hosemaster.com<br><i>Cleveland</i> • <i>Houston</i> • <i>Atlanta</i> • <i>Reno</i> | M + I + I Listed Mal | Haxt<br>nufacturer |
| REFERENCE: Fire-Shield - 2                                                                                                                             | DATE: 9/6/20                                                                                                                                                                    | 23                   |                    |
| DESCRIPTION:                                                                                                                                           |                                                                                                                                                                                 | PROJECTION:          |                    |
| 2" ID x 30" OAL 300 Series Stainless Corrugated Hose covered by 300 Series Stainless Braid. UL Approved 2" Female Connector x 2" Male Swivel Connector |                                                                                                                                                                                 |                      | =                  |
|                                                                                                                                                        |                                                                                                                                                                                 | REV.                 |                    |
| drawing # ${ m F}$                                                                                                                                     | SFS0200x30                                                                                                                                                                      |                      | SHEET<br>1 OF 1    |
| Α.                                                                                                                                                     |                                                                                                                                                                                 |                      |                    |