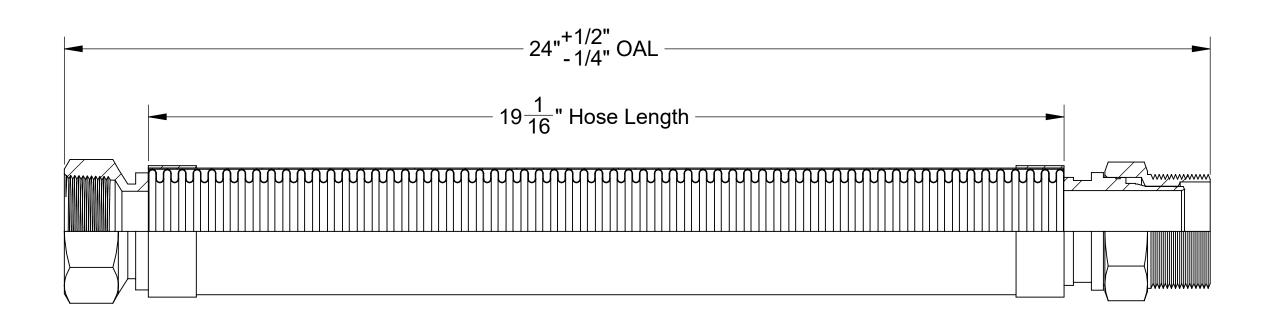

3 7 6 5 4 3 2

|           |      |                |                                              | ISO 9              | 001    |    |
|-----------|------|----------------|----------------------------------------------|--------------------|--------|----|
| 5         | 1    | 2" MALE SWIVEL | 2" Male Swivel, 2"x11-1/2" Thread, 2.38" Hex | Stainless<br>Steel | 0.93   |    |
| 4         | 1    | 2" FEMALE      | 2" Female, 2"x11-1/2" Thread, 2.38" Hex      | Stainless<br>Steel | 0.83   |    |
| 3         | 2    | BRAID COLLAR   | 0.05" Thick                                  | Stainless<br>Steel | 0.09   | В  |
| 2         | 1    | BRAID          | 300 Series Stainless Steel                   | Stainless<br>Steel | 0.09   |    |
| 1         | 1    | HOSE           | 300 Series Stainless Corrugated Hose         | Stainless<br>Steel | 1.09   | ₩- |
| ITEM<br># | QTY. | PART NUMBER    | DESCRIPTION                                  | MATERIAL           | WEIGHT |    |
|           |      |                | COMPONENTS LIST                              |                    |        |    |

|                                | Registered Quality System                                                                                                                                                       |            |                       |
|--------------------------------|---------------------------------------------------------------------------------------------------------------------------------------------------------------------------------|------------|-----------------------|
|                                | 1233 East 222nd Street • Cleveland, Ohio 44117<br>(800) 221-2319 • Fax: (216) 481-7557 • www.hosemaster.com<br><i>Cleveland</i> • <i>Houston</i> • <i>Atlanta</i> • <i>Reno</i> | M + I + I  | H a x b<br>nufacturer |
| REFERENCE: Fire-Shield - 2" Fe | DATE: 9/6/2023                                                                                                                                                                  |            |                       |
|                                |                                                                                                                                                                                 | PROJECTION | <b>I:</b><br>∃        |
| DRAWING # FS                   | FS0200x24                                                                                                                                                                       | REV.       | SHEET<br>1 OF 1       |
| <del> </del>                   |                                                                                                                                                                                 |            |                       |