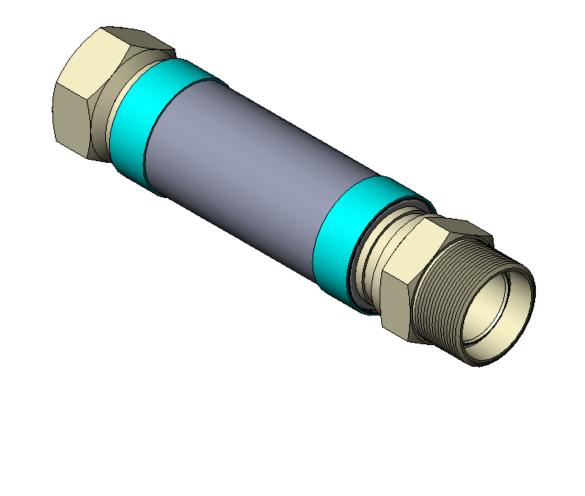

|                                                            | HOSE MASTER                                                                                                                                                                     | <b>ISO 90</b><br>Registered Quali | <b>~</b> .            |  |
|------------------------------------------------------------|---------------------------------------------------------------------------------------------------------------------------------------------------------------------------------|-----------------------------------|-----------------------|--|
|                                                            | 1233 East 222nd Street • Cleveland, Ohio 44117<br>(800) 221-2319 • Fax: (216) 481-7557 • www.hosemaster.com<br><i>Cleveland</i> • <i>Houston</i> • <i>Atlanta</i> • <i>Reno</i> | M + I + I Listed Mar              | H a x v<br>nufacturer |  |
| REFERENCE: Fire-Shield - 2" F                              | emale x 2" Male Swivel x 15" OAL                                                                                                                                                | <b>DATE: 9/6/20</b>               | 23                    |  |
| DESCRIPTION:                                               |                                                                                                                                                                                 |                                   |                       |  |
| 2" ID x 15" OAL 300 Series<br>Stainless Braid. UL Approved |                                                                                                                                                                                 | ==                                |                       |  |
| DRAWING#                                                   | TEC020012                                                                                                                                                                       | REV.                              | SHEET                 |  |
| <b>F</b> 2                                                 | SFS0200x12                                                                                                                                                                      |                                   | 1 OF 1                |  |