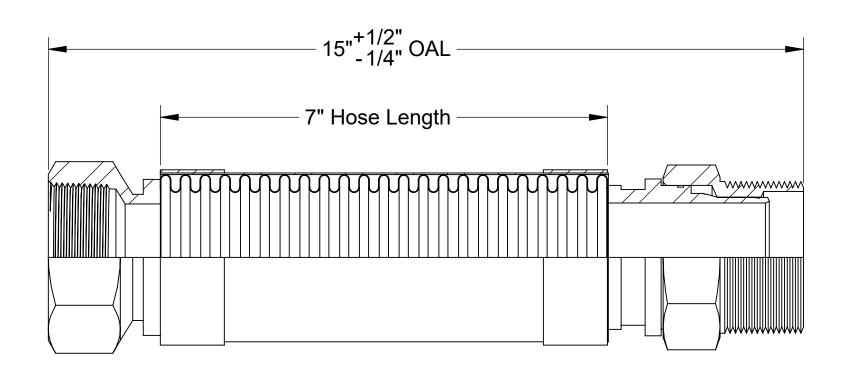

|                                                            | HOSE MASTER                                                                                                                                                                     | <b>ISO 90</b><br>Registered Quali | <b>~</b> .            |  |
|------------------------------------------------------------|---------------------------------------------------------------------------------------------------------------------------------------------------------------------------------|-----------------------------------|-----------------------|--|
|                                                            | 1233 East 222nd Street • Cleveland, Ohio 44117<br>(800) 221-2319 • Fax: (216) 481-7557 • www.hosemaster.com<br><i>Cleveland</i> • <i>Houston</i> • <i>Atlanta</i> • <i>Reno</i> | M + I + I Listed Mar              | H a x v<br>nufacturer |  |
| REFERENCE: Fire-Shield - 2" F                              | emale x 2" Male Swivel x 15" OAL                                                                                                                                                | <b>DATE: 9/6/20</b>               | 23                    |  |
| DESCRIPTION:                                               |                                                                                                                                                                                 |                                   |                       |  |
| 2" ID x 15" OAL 300 Series<br>Stainless Braid. UL Approved |                                                                                                                                                                                 | ==                                |                       |  |
| DRAWING#                                                   | TEC020012                                                                                                                                                                       | REV.                              | SHEET                 |  |
| <b>F</b> 2                                                 | SFS0200x12                                                                                                                                                                      |                                   | 1 OF 1                |  |