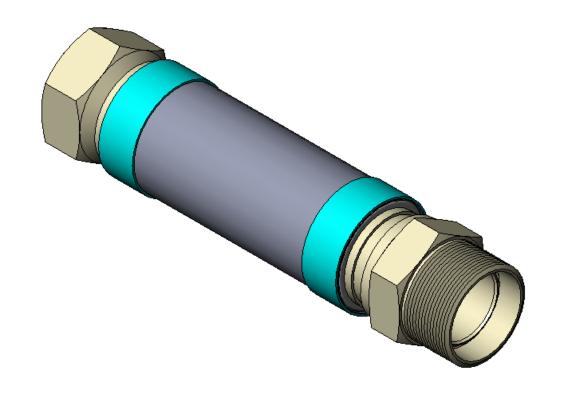

|           | COMPONENTS LIST |                |                                              |                    |        |    |
|-----------|-----------------|----------------|----------------------------------------------|--------------------|--------|----|
| ITEM<br># | QTY.            | PART NUMBER    | DESCRIPTION                                  | MATERIAL           | WEIGHT |    |
| 1         | 1               | HOSE           | 300 Series Stainless Corrugated Hose         | Stainless<br>Steel | 0.58   | ₩- |
| 2         | 1               | BRAID          | 300 Series Stainless Steel                   | Stainless<br>Steel | 0.05   |    |
| 3         | 2               | BRAID COLLAR   | 0.05" Thick                                  | Stainless<br>Steel | 0.09   | В  |
| 4         | 1               | 2" FEMALE      | 2" Female, 2"x11-1/2" Thread, 2.38" Hex      | Stainless<br>Steel | 0.83   |    |
| 5         | 1               | 2" MALE SWIVEL | 2" Male Swivel, 2"x11-1/2" Thread, 2.38" Hex | Stainless<br>Steel | 0.93   |    |