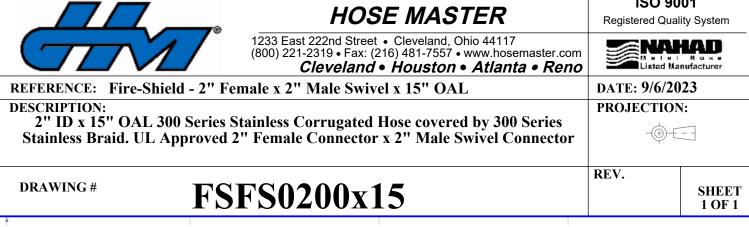

|                                                            | HOSE MASTER                                                                                                                                                                     | <b>ISO 90</b><br>Registered Quali | <b>~</b> .            |  |
|------------------------------------------------------------|---------------------------------------------------------------------------------------------------------------------------------------------------------------------------------|-----------------------------------|-----------------------|--|
|                                                            | 1233 East 222nd Street • Cleveland, Ohio 44117<br>(800) 221-2319 • Fax: (216) 481-7557 • www.hosemaster.com<br><i>Cleveland</i> • <i>Houston</i> • <i>Atlanta</i> • <i>Reno</i> | M + I + I Listed Mar              | H a x v<br>nufacturer |  |
| REFERENCE: Fire-Shield - 2" F                              | emale x 2" Male Swivel x 15" OAL                                                                                                                                                | <b>DATE: 9/6/20</b>               | 23                    |  |
| DESCRIPTION:                                               |                                                                                                                                                                                 |                                   |                       |  |
| 2" ID x 15" OAL 300 Series<br>Stainless Braid. UL Approved |                                                                                                                                                                                 | ==                                |                       |  |
| DRAWING#                                                   | TEC020012                                                                                                                                                                       | REV.                              | SHEET                 |  |
| <b>F</b> 2                                                 | SFS0200x12                                                                                                                                                                      |                                   | 1 OF 1                |  |