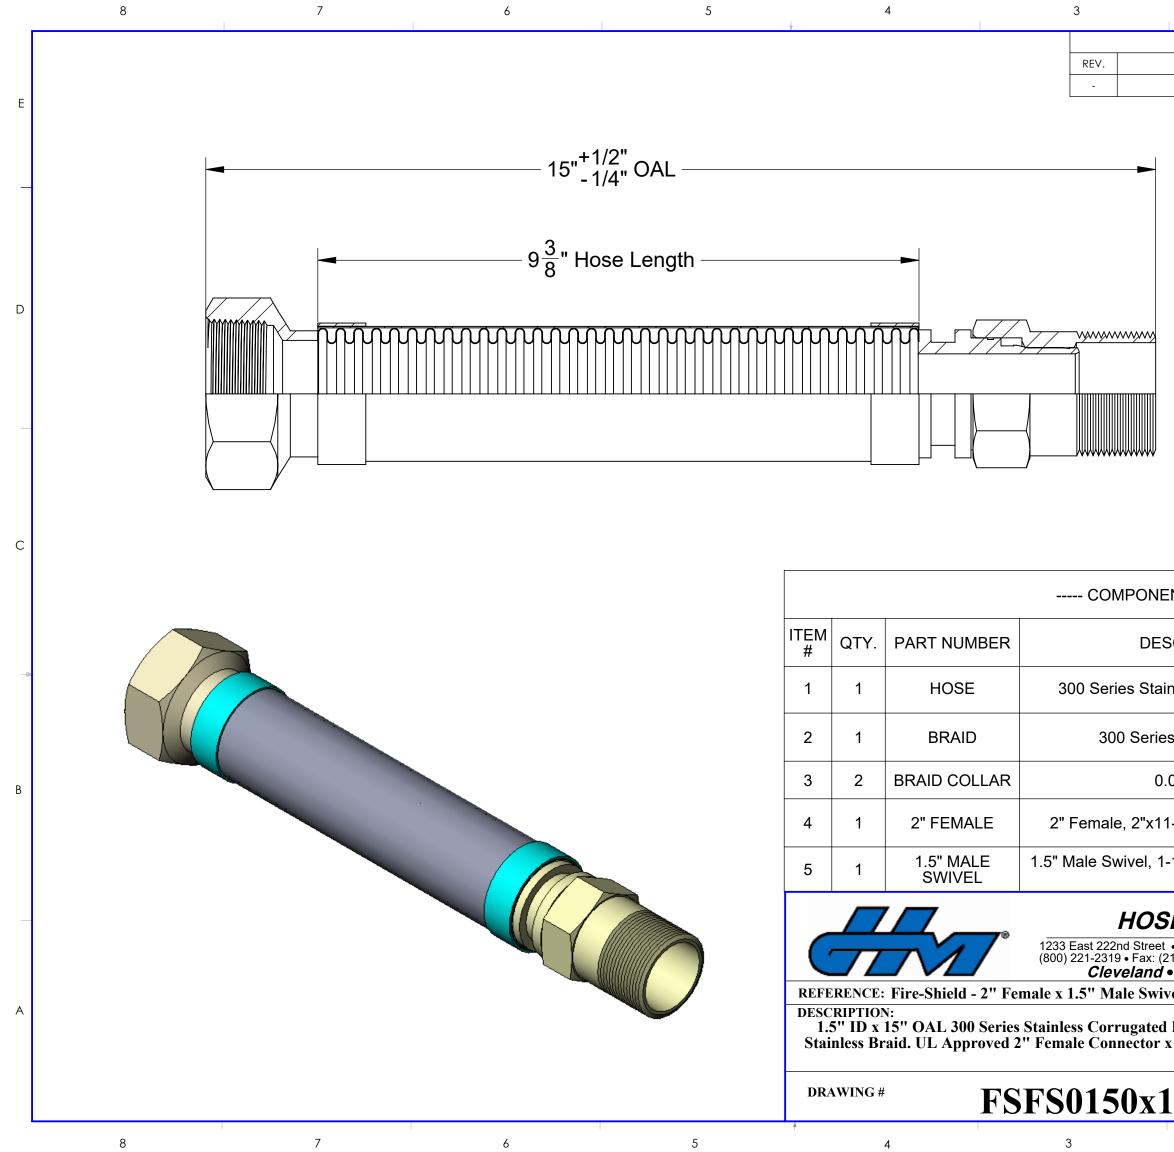

| 2                                        |                    | 1                      |   |
|------------------------------------------|--------------------|------------------------|---|
| REVISIONS                                |                    |                        |   |
| DESCRIPTION                              | DATE<br>8/10/2023  | APPROVED               |   |
|                                          | -,                 |                        | E |
|                                          |                    |                        |   |
|                                          |                    |                        |   |
|                                          |                    |                        | — |
|                                          |                    |                        |   |
|                                          |                    |                        |   |
|                                          |                    |                        |   |
|                                          |                    |                        | D |
|                                          |                    |                        |   |
|                                          |                    |                        |   |
|                                          |                    |                        |   |
|                                          |                    |                        |   |
|                                          |                    |                        |   |
|                                          |                    |                        |   |
|                                          |                    |                        |   |
|                                          |                    |                        | с |
|                                          |                    |                        |   |
| ENTS LIST                                |                    |                        |   |
| SCRIPTION                                | MATERIAL           | WEIGHT                 |   |
|                                          | Stainless          | 0.40                   | - |
| nless Corrugated Hose                    | Steel              | 0.40                   |   |
| s Stainless Steel                        | Stainless          | 0.04                   |   |
|                                          | Steel<br>Stainless |                        |   |
| 05" Thick                                | Steel              | 0.07                   | В |
| 1-1/2" Thread, 2.38" Hex                 | Stainless<br>Steel | 0.76                   |   |
| 1/2"x11 1/2" Thread 1 0/"                | Stainless          |                        |   |
| -1/2"x11-1/2" Thread, 1.94"<br>Hex       | Steel              | 1.40                   |   |
|                                          | ISO 9              |                        |   |
| • Cleveland, Ohio 44117                  | Registered Qu      | ality System           |   |
| ● <i>Houston</i> ● <i>Atlanta ● Reno</i> |                    | l Haxe<br>Ianufacturer |   |
| vel x 15" OAL                            | DATE: 9/6/2023     |                        |   |
| Hose covered by 300 Series               | PROJECTIO          | -                      | A |
| x 1.5" Male Swivel Connector             | -(+)-              |                        |   |
| . –                                      | REV.               | GIEDEZ                 |   |
| 15                                       |                    | SHEET<br>1 OF 1        |   |
| 2                                        | 1                  |                        | ] |