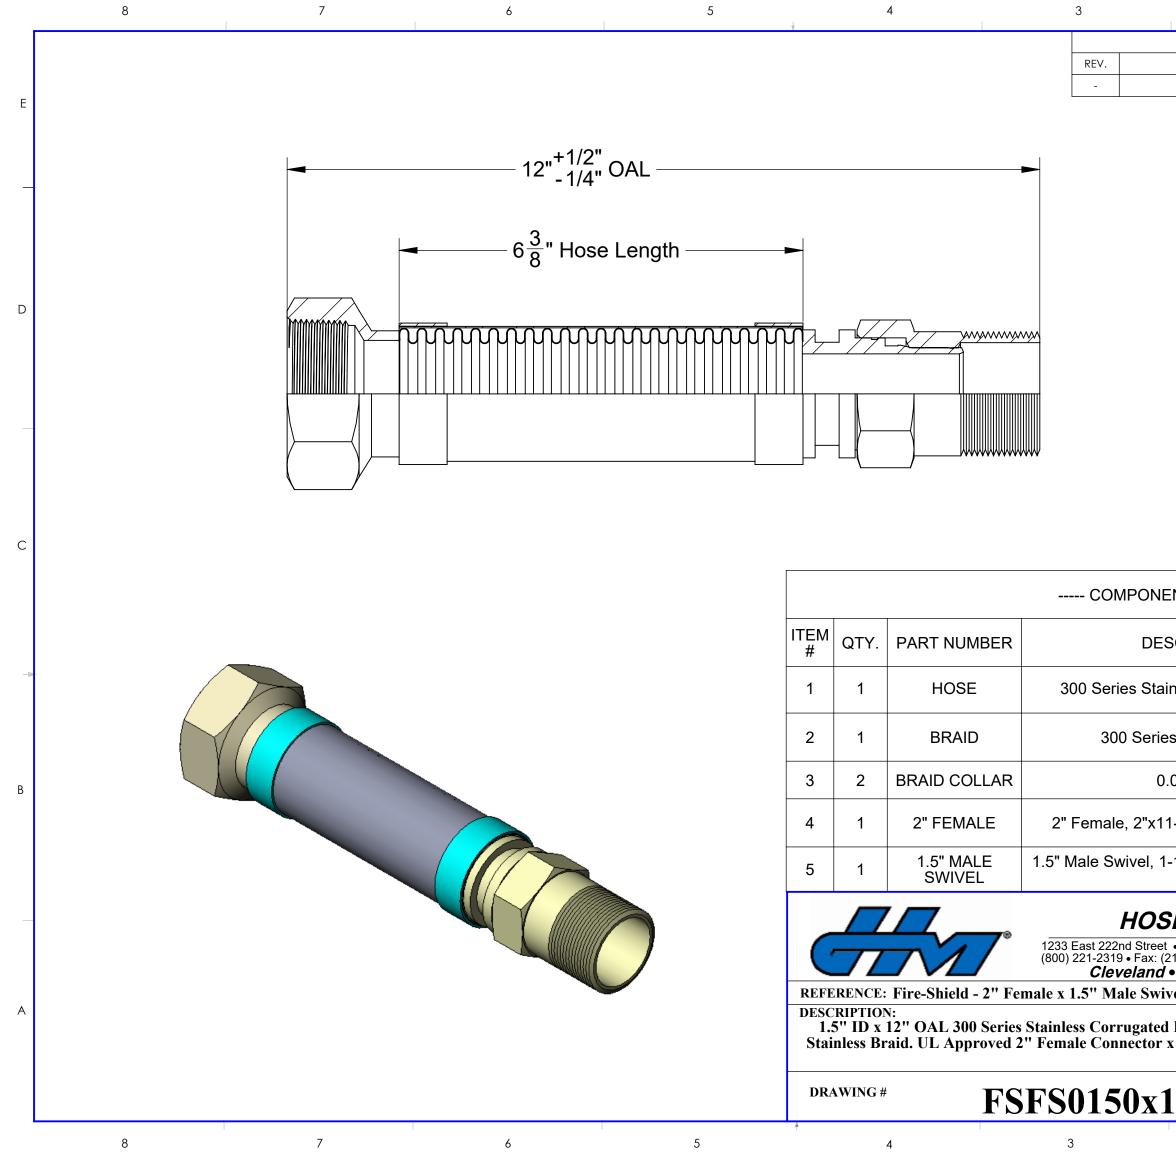

| REVISIONS                                                                                                                                                                                                                           |                                                                                                                                                                            |                                                             |
|-------------------------------------------------------------------------------------------------------------------------------------------------------------------------------------------------------------------------------------|----------------------------------------------------------------------------------------------------------------------------------------------------------------------------|-------------------------------------------------------------|
| DESCRIPTION                                                                                                                                                                                                                         | DATE                                                                                                                                                                       | APPROVED                                                    |
|                                                                                                                                                                                                                                     | 8/10/2023                                                                                                                                                                  |                                                             |
|                                                                                                                                                                                                                                     |                                                                                                                                                                            |                                                             |
|                                                                                                                                                                                                                                     |                                                                                                                                                                            |                                                             |
|                                                                                                                                                                                                                                     |                                                                                                                                                                            |                                                             |
|                                                                                                                                                                                                                                     |                                                                                                                                                                            |                                                             |
|                                                                                                                                                                                                                                     |                                                                                                                                                                            |                                                             |
|                                                                                                                                                                                                                                     |                                                                                                                                                                            |                                                             |
|                                                                                                                                                                                                                                     |                                                                                                                                                                            |                                                             |
|                                                                                                                                                                                                                                     |                                                                                                                                                                            |                                                             |
|                                                                                                                                                                                                                                     |                                                                                                                                                                            |                                                             |
|                                                                                                                                                                                                                                     |                                                                                                                                                                            |                                                             |
|                                                                                                                                                                                                                                     |                                                                                                                                                                            |                                                             |
|                                                                                                                                                                                                                                     |                                                                                                                                                                            |                                                             |
|                                                                                                                                                                                                                                     |                                                                                                                                                                            |                                                             |
|                                                                                                                                                                                                                                     |                                                                                                                                                                            |                                                             |
|                                                                                                                                                                                                                                     |                                                                                                                                                                            |                                                             |
|                                                                                                                                                                                                                                     |                                                                                                                                                                            |                                                             |
|                                                                                                                                                                                                                                     |                                                                                                                                                                            |                                                             |
|                                                                                                                                                                                                                                     |                                                                                                                                                                            |                                                             |
| TOLIOT                                                                                                                                                                                                                              |                                                                                                                                                                            |                                                             |
| 15 LIST                                                                                                                                                                                                                             |                                                                                                                                                                            |                                                             |
|                                                                                                                                                                                                                                     |                                                                                                                                                                            |                                                             |
| CRIPTION                                                                                                                                                                                                                            | MATERIAL                                                                                                                                                                   | WEIGHT                                                      |
|                                                                                                                                                                                                                                     | Stainless                                                                                                                                                                  |                                                             |
|                                                                                                                                                                                                                                     |                                                                                                                                                                            | WEIGHT<br>0.28                                              |
| CRIPTION<br>less Corrugated Hose<br>Stainless Steel                                                                                                                                                                                 | Stainless<br>Steel<br>Stainless                                                                                                                                            |                                                             |
| ess Corrugated Hose                                                                                                                                                                                                                 | Stainless<br>Steel<br>Stainless<br>Steel                                                                                                                                   | 0.28                                                        |
| ess Corrugated Hose                                                                                                                                                                                                                 | Stainless<br>Steel<br>Stainless                                                                                                                                            | 0.28                                                        |
| ess Corrugated Hose<br>Stainless Steel<br>5" Thick                                                                                                                                                                                  | Stainless<br>Steel<br>Stainless<br>Steel<br>Stainless                                                                                                                      | 0.28<br>0.02<br>0.07                                        |
| ess Corrugated Hose<br>Stainless Steel                                                                                                                                                                                              | Stainless<br>Steel<br>Stainless<br>Steel<br>Stainless<br>Steel                                                                                                             | 0.28                                                        |
| ess Corrugated Hose<br>Stainless Steel<br>5" Thick<br>1/2" Thread, 2.38" Hex<br>2"x11-1/2" Thread, 1.94"                                                                                                                            | Stainless<br>Steel<br>Stainless<br>Steel<br>Stainless<br>Steel<br>Stainless<br>Steel                                                                                       | 0.28<br>0.02<br>0.07<br>0.76                                |
| ess Corrugated Hose<br>Stainless Steel<br>5" Thick<br>/2" Thread, 2.38" Hex<br>/2"x11-1/2" Thread, 1.94"                                                                                                                            | Stainless<br>Steel<br>Stainless<br>Steel<br>Stainless<br>Steel<br>Stainless<br>Steel                                                                                       | 0.28<br>0.02<br>0.07                                        |
| ess Corrugated Hose<br>Stainless Steel<br>5" Thick<br>/2" Thread, 2.38" Hex<br>/2"x11-1/2" Thread, 1.94"<br>Hex                                                                                                                     | Stainless<br>Steel<br>Stainless<br>Steel<br>Stainless<br>Steel<br>Stainless<br>Steel<br>Stainless<br>Steel                                                                 | 0.28<br>0.02<br>0.07<br>0.76<br>1.40<br>001                 |
| ess Corrugated Hose<br>Stainless Steel<br>5" Thick<br>I/2" Thread, 2.38" Hex<br>(2"x11-1/2" Thread, 1.94"<br>Hex<br>E MASTER                                                                                                        | Stainless<br>SteelStainless<br>SteelStainless<br>SteelStainless<br>SteelStainless<br>SteelStainless<br>Steel                                                               | 0.28<br>0.02<br>0.07<br>0.76<br>1.40<br>001                 |
| ess Corrugated Hose<br>Stainless Steel<br>5" Thick<br>I/2" Thread, 2.38" Hex<br>(2"x11-1/2" Thread, 1.94"<br>Hex<br>EMASTER<br>Cleveland, Ohio 44117<br>) 481-7557 • www.hosemaster.com                                             | Stainless<br>Steel<br>Stainless<br>Steel<br>Stainless<br>Steel<br>Stainless<br>Steel<br>Stainless<br>Steel<br>ISO 9<br>Registered Qu                                       | 0.28<br>0.02<br>0.07<br>0.76<br>1.40<br>001                 |
| ess Corrugated Hose<br>Stainless Steel<br>5" Thick<br>1/2" Thread, 2.38" Hex<br>/2"x11-1/2" Thread, 1.94"<br>Hex<br>EMASTER<br>Cleveland, Ohio 44117<br>3) 481-7557 • www.hosemaster.com<br>Houston • Atlanta • Reno                | Stainless<br>Steel<br>Stainless<br>Steel<br>Stainless<br>Steel<br>Stainless<br>Steel<br>Stainless<br>Steel<br>ISO 9<br>Registered Qu                                       | 0.28<br>0.02<br>0.07<br>0.76<br>1.40<br>001<br>ality System |
| ess Corrugated Hose<br>Stainless Steel<br>5" Thick<br>1/2" Thread, 2.38" Hex<br>/2"x11-1/2" Thread, 1.94"<br>Hex<br>EMASTER<br>Cleveland, Ohio 44117<br>3) 481-7557 • www.hosemaster.com<br>Houston • Atlanta • Reno<br>I x 12" OAL | Stainless<br>Steel<br>Stainless<br>Steel<br>Stainless<br>Steel<br>Stainless<br>Steel<br>Stainless<br>Steel<br>ISO 9<br>Registered Qu<br>Listed<br>DATE: 9/6/2<br>PROJECTIO | 0.28<br>0.02<br>0.07<br>0.76<br>1.40<br>001<br>ality System |
| ess Corrugated Hose<br>Stainless Steel<br>5" Thick<br>1/2" Thread, 2.38" Hex<br>/2"x11-1/2" Thread, 1.94"<br>Hex<br>EMASTER<br>Cleveland, Ohio 44117<br>3) 481-7557 • www.hosemaster.com<br>Houston • Atlanta • Reno<br>I x 12" OAL | Stainless<br>Steel<br>Stainless<br>Steel<br>Stainless<br>Steel<br>Stainless<br>Steel<br>Stainless<br>Steel<br>ISO 9<br>Registered Qu<br>Listed<br>DATE: 9/6/2<br>PROJECTIO | 0.28<br>0.02<br>0.07<br>0.76<br>1.40<br>001<br>ality System |
| ess Corrugated Hose<br>Stainless Steel<br>5" Thick                                                                                                                                                                                  | Stainless<br>Steel<br>Stainless<br>Steel<br>Stainless<br>Steel<br>Stainless<br>Steel<br>Stainless<br>Steel<br>ISO 9<br>Registered Qu<br>DATE: 9/6/2<br>PROJECTIO           | 0.28<br>0.02<br>0.07<br>0.76<br>1.40<br>001<br>ality System |
| ess Corrugated Hose<br>Stainless Steel<br>5" Thick<br>1/2" Thread, 2.38" Hex<br>/2"x11-1/2" Thread, 1.94"<br>Hex<br>EMASTER<br>Cleveland, Ohio 44117<br>0) 481-7557 • www.hosemaster.com<br>Houston • Atlanta • Reno<br>I x 12" OAL | Stainless<br>Steel<br>Stainless<br>Steel<br>Stainless<br>Steel<br>Stainless<br>Steel<br>Stainless<br>Steel<br>ISO 9<br>Registered Qu<br>Listed<br>DATE: 9/6/2<br>PROJECTIO | 0.28<br>0.02<br>0.07<br>0.76<br>1.40<br>001<br>ality System |