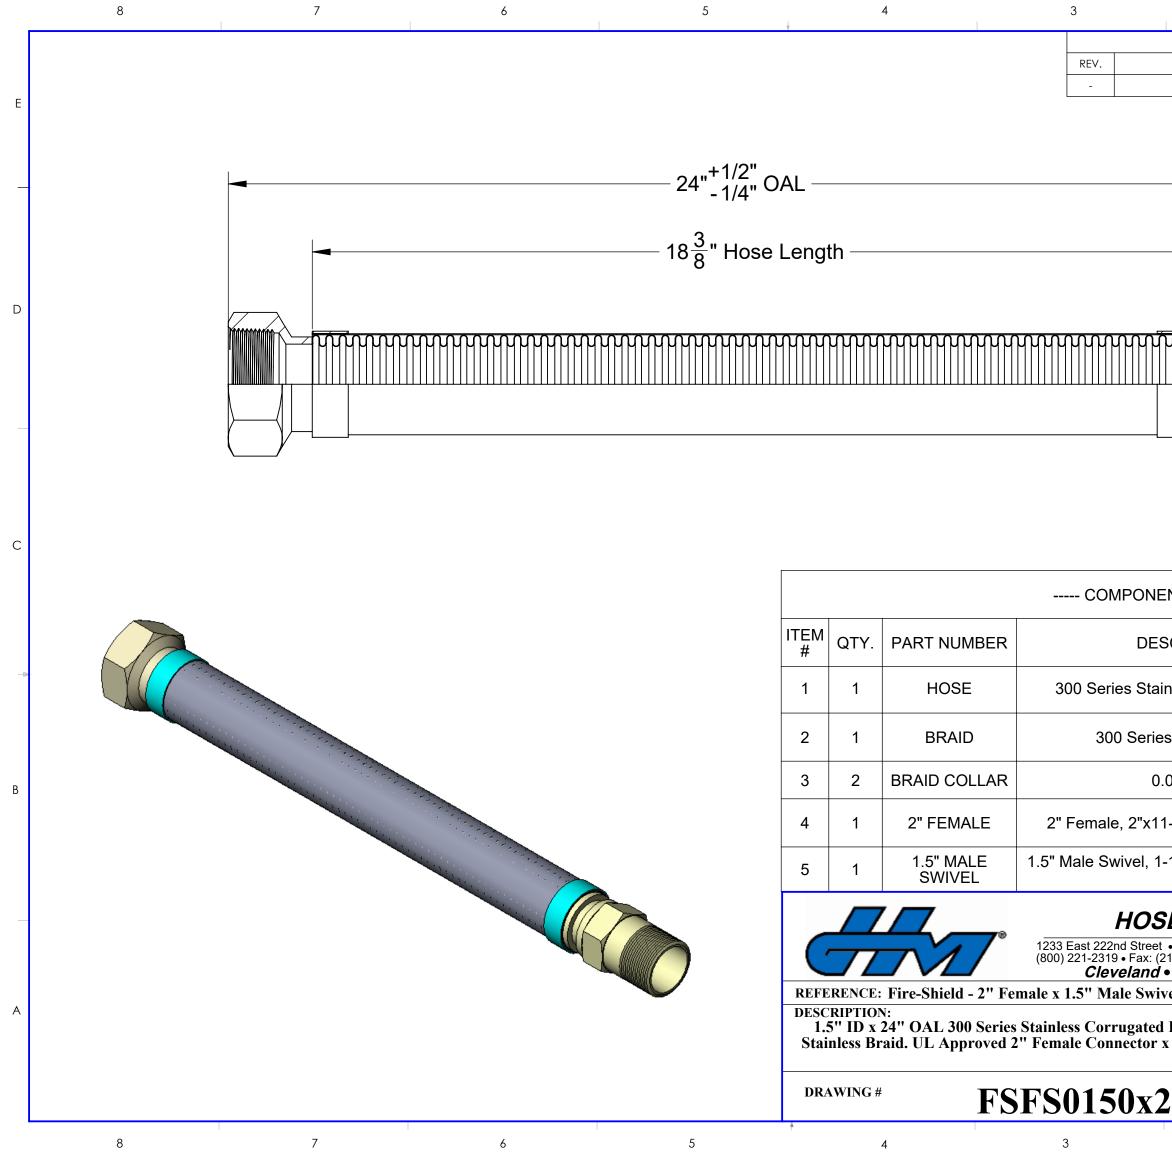

| 2                                                                                                                      |                          | 1                       |   |
|------------------------------------------------------------------------------------------------------------------------|--------------------------|-------------------------|---|
| REVISIONS                                                                                                              |                          |                         |   |
| DESCRIPTION                                                                                                            | DATE                     | APPROVED                |   |
|                                                                                                                        | 8/10/2023                |                         | E |
| ►                                                                                                                      |                          |                         |   |
|                                                                                                                        | ≤<br>m                   |                         | D |
|                                                                                                                        |                          |                         |   |
| L                                                                                                                      | Ŵ                        |                         |   |
| INTS LIST                                                                                                              |                          |                         | С |
| SCRIPTION                                                                                                              | MATERIAL                 | WEIGHT                  |   |
| nless Corrugated Hose                                                                                                  | Stainless<br>Steel       | 0.79                    | - |
| s Stainless Steel                                                                                                      | Stainless<br>Steel       | 0.07                    |   |
| 05" Thick                                                                                                              | Stainless<br>Steel       | 0.07                    | В |
| I-1/2" Thread, 2.38" Hex                                                                                               | Stainless<br>Steel       | 0.76                    |   |
| -1/2"x11-1/2" Thread, 1.94"<br>Hex                                                                                     | Stainless<br>Steel       | 1.40                    |   |
| E MASTER                                                                                                               | ISO 9<br>Registered Qu   |                         |   |
| <ul> <li>Cleveland, Ohio 44117</li> <li>16) 481-7557 • www.hosemaster.com</li> <li>Houston ● Atlanta ● Reno</li> </ul> | Listed                   | H A X V<br>Manufacturer |   |
| vel x 24" OAL<br>Hose covered by 300 Series<br>x 1.5" Male Swivel Connector                                            | DATE: 9/6/2<br>PROJECTIC |                         | A |
| 24                                                                                                                     | REV.                     | SHEET                   |   |