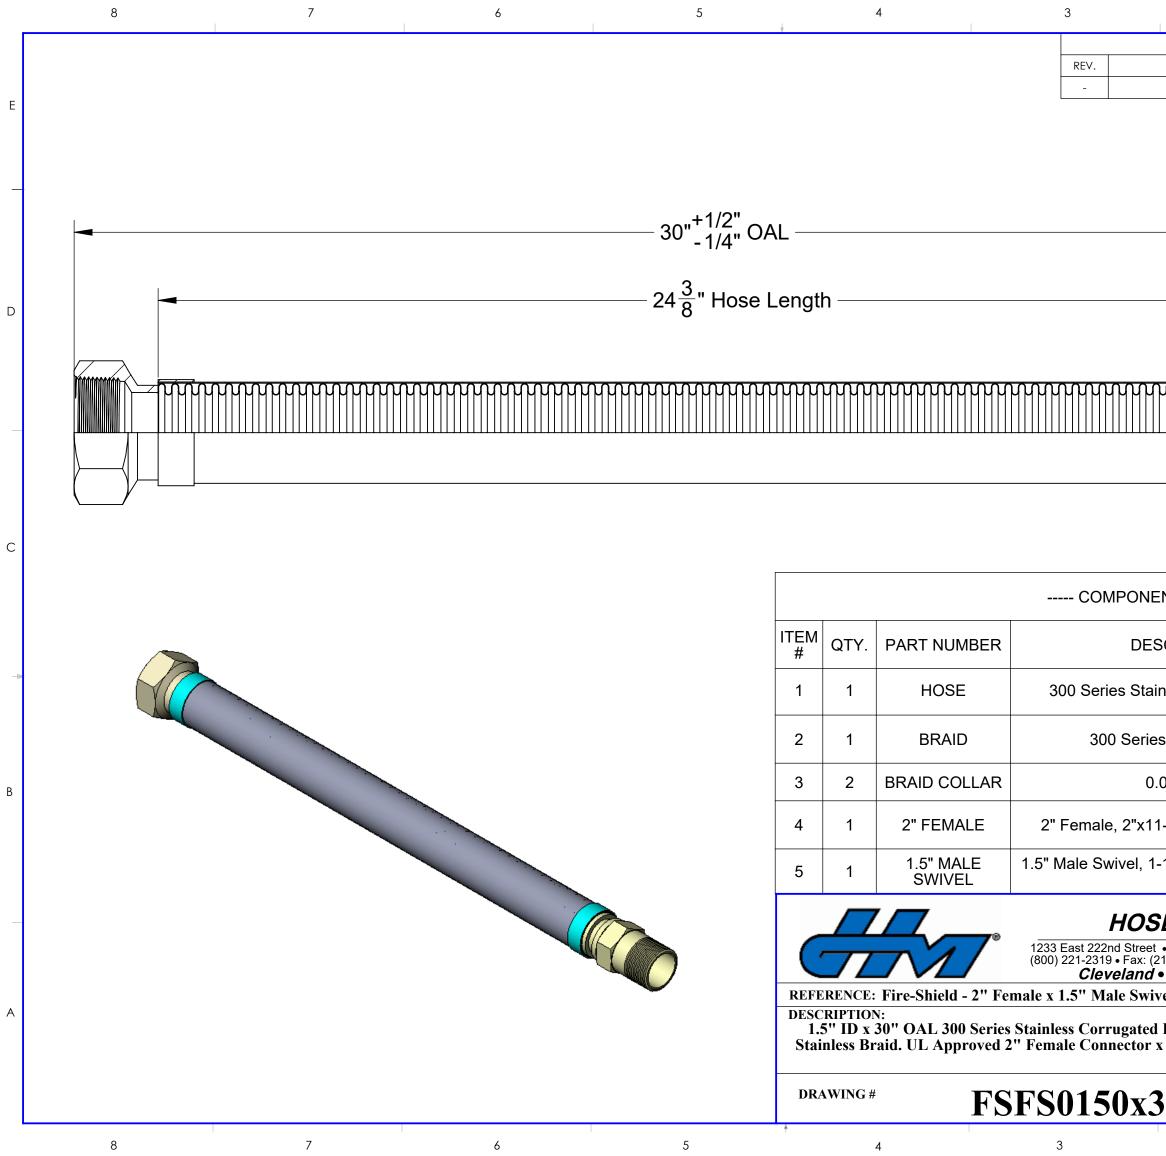

| 0                                                                                                   | REV.                                  | SHEET<br>1 OF 1            |   |
|-----------------------------------------------------------------------------------------------------|---------------------------------------|----------------------------|---|
| el x 30" OALDATE: 9/6/2023Hose covered by 300 Series<br>a 1.5" Male Swivel ConnectorPROJECTION:<br> |                                       |                            |   |
| Cleveland, Ohio 44117<br>) 481-7557 • www.hosemaster.com<br><b>Houston • Atlanta • Reno</b>         |                                       | HAD<br>Hax<br>Manufacturer |   |
| MASTER                                                                                              | ISO 9001<br>Registered Quality System |                            | _ |
| /2"x11-1/2" Thread, 1.94"<br>Hex                                                                    | Stainless<br>Steel                    | 1.40                       |   |
| 1/2" Thread, 2.38" Hex                                                                              | Stainless<br>Steel                    | 0.76                       |   |
| 5" Thick                                                                                            | Stainless<br>Steel                    | 0.07                       |   |
| Stainless Steel                                                                                     | Stainless<br>Steel                    | 0.10                       |   |
| ess Corrugated Hose                                                                                 | Stainless<br>Steel                    | 1.04                       | ł |
| RIPTION                                                                                             | MATERIAL                              | WEIGHT                     |   |
| TS LIST                                                                                             |                                       |                            |   |
|                                                                                                     |                                       |                            |   |
|                                                                                                     |                                       |                            |   |
|                                                                                                     | 8/10/2023                             |                            |   |
|                                                                                                     |                                       |                            |   |