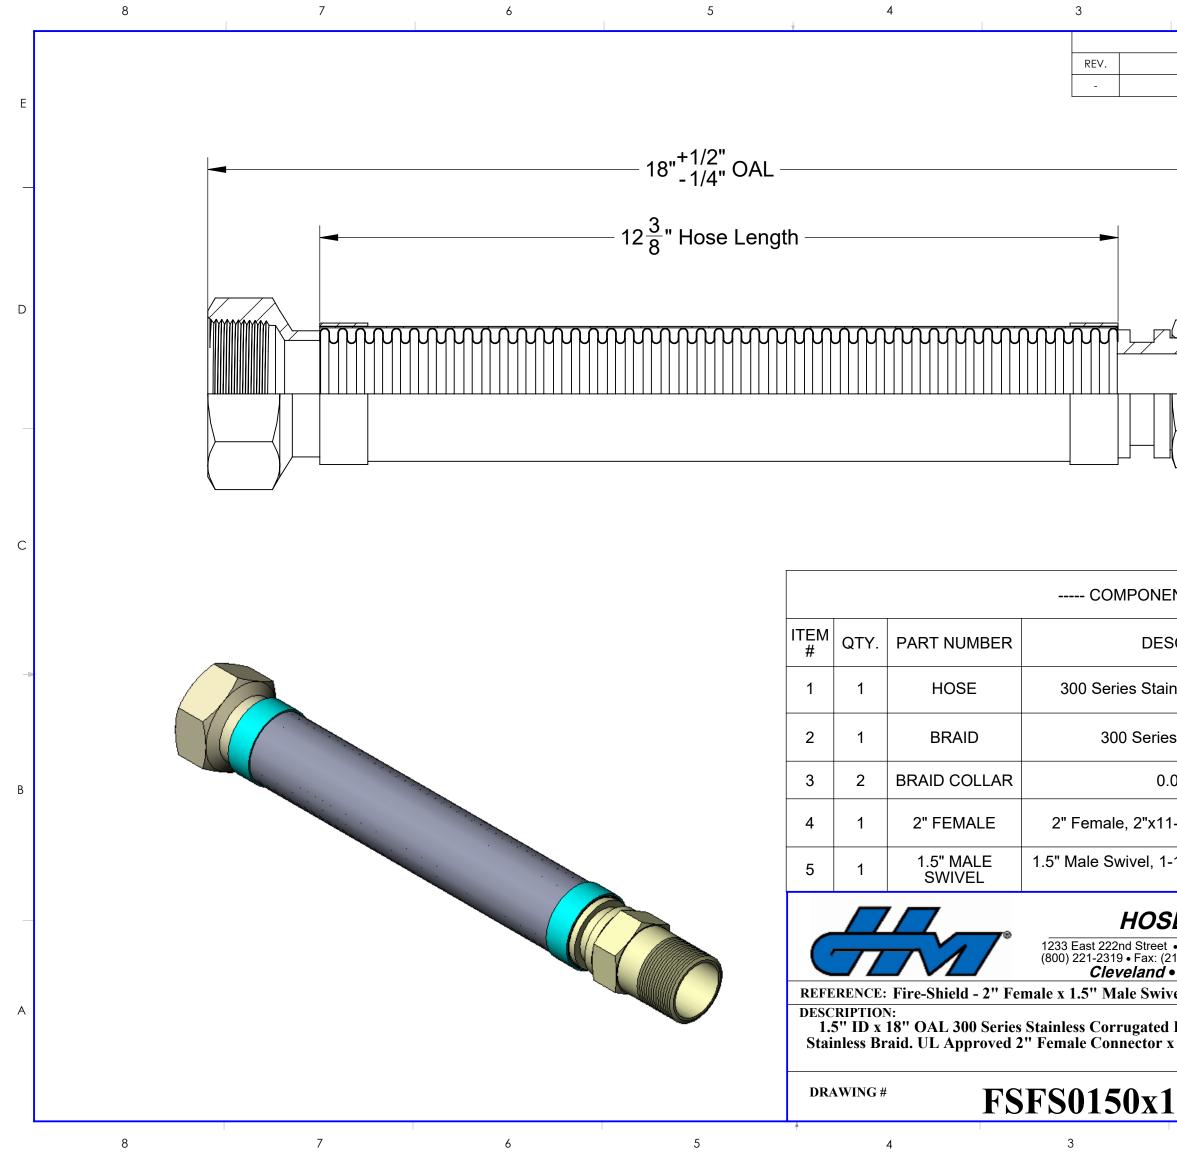

| 2                                                                                                                      |                          | 1                       |   |
|------------------------------------------------------------------------------------------------------------------------|--------------------------|-------------------------|---|
| REVISIONS                                                                                                              |                          |                         |   |
| DESCRIPTION                                                                                                            | DATE                     | APPROVED                |   |
|                                                                                                                        | 8/10/2023                |                         | E |
| ►                                                                                                                      |                          |                         |   |
|                                                                                                                        | ≤<br>m                   |                         | D |
|                                                                                                                        |                          |                         |   |
| L                                                                                                                      | Ŵ                        |                         |   |
| INTS LIST                                                                                                              |                          |                         | С |
| SCRIPTION                                                                                                              | MATERIAL                 | WEIGHT                  |   |
| nless Corrugated Hose                                                                                                  | Stainless<br>Steel       | 0.79                    | - |
| s Stainless Steel                                                                                                      | Stainless<br>Steel       | 0.07                    |   |
| 05" Thick                                                                                                              | Stainless<br>Steel       | 0.07                    | В |
| I-1/2" Thread, 2.38" Hex                                                                                               | Stainless<br>Steel       | 0.76                    |   |
| -1/2"x11-1/2" Thread, 1.94"<br>Hex                                                                                     | Stainless<br>Steel       | 1.40                    |   |
| E MASTER                                                                                                               | ISO 9<br>Registered Qu   |                         |   |
| <ul> <li>Cleveland, Ohio 44117</li> <li>16) 481-7557 • www.hosemaster.com</li> <li>Houston ● Atlanta ● Reno</li> </ul> | Listed                   | H A X V<br>Manufacturer |   |
| vel x 24" OAL<br>Hose covered by 300 Series<br>x 1.5" Male Swivel Connector                                            | DATE: 9/6/2<br>PROJECTIC |                         | A |
| 24                                                                                                                     | REV.                     | SHEET                   |   |